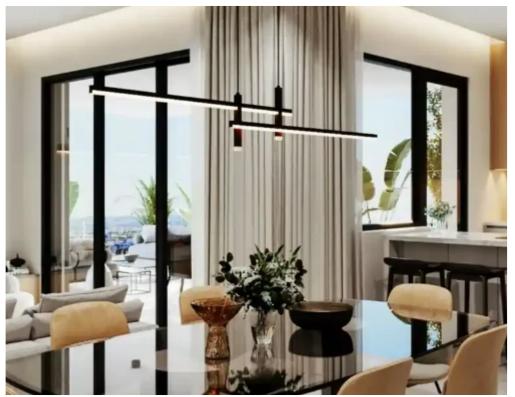

## 3-bedroom apartment f?r s?le

Limassol, Super-Home-Center-Timou-Prodromou-Mesa-Geitonia-4004, Cyprus

Offered at: € 600,000 Estate ID: 51496 Ref: ba5345863

""""""The apartment is situated in the Columbia area. Within easy reach of main roads and highways. Walking distance to major supermarkets, pharmacies, bus stops, banks, and cafes. The apartment has provisions for air-conditioning and floor heating systems, as well as aluminum doubleglazed windows, laminated parquet in bedrooms, tiles in other rooms. The owner will enjoy modern design solutions, high-quality installations and excellent location of the apartment. The facilities of complex include a gated entrance, storage room, and covered parking space. \*The project is under construction. date of delivery: December 2024."""""""...