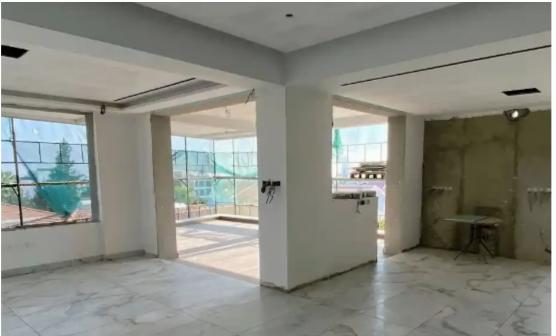

## 3-bedroom apartment f?r s?le

Limassol, Super-Home-Center-Timou-Prodromou-Mesa-Geitonia-4004, Cyprus

Offered at: € 600,000 Estate ID: 51496 Ref: ba5345863

""""""The apartment is situated in the Columbia area. Within easy reach of main roads and highways. Walking distance to major supermarkets, pharmacies, bus stops, banks, and cafes. The apartment has provisions for air-conditioning and floor heating systems, as well as aluminum doubleglazed windows, laminated parquet in bedrooms, tiles in other rooms. The owner will enjoy modern design solutions, high-quality installations and excellent location of the apartment. The facilities of complex include a gated entrance, storage room, and covered parking space. \*The project is under construction. date of delivery: December 2024."""""""...