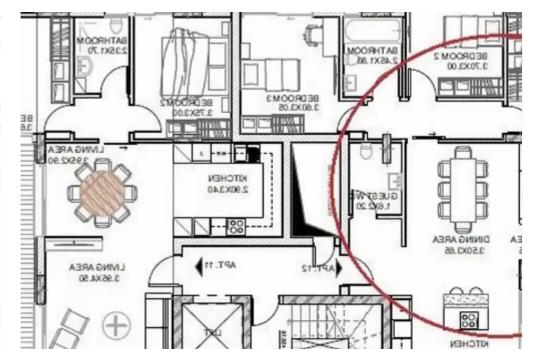

## 3-bedroom apartment f?r s?le

Limassol, Super-Home-Center-Timou-Prodromou-Mesa-Geitonia-4004, Cyprus

Offered at: € 600,000 Estate ID: 51496 Ref: ba5345863

""""""The apartment is situated in the Columbia area. Within easy reach of main roads and highways. Walking distance to major supermarkets, pharmacies, bus stops, banks, and cafes. The apartment has provisions for air-conditioning and floor heating systems, as well as aluminum doubleglazed windows, laminated parquet in bedrooms, tiles in other rooms. The owner will enjoy modern design solutions, high-quality installations and excellent location of the apartment. The facilities of complex include a gated entrance, storage room, and covered parking space. \*The project is under construction. date of delivery: December 2024."""""""...