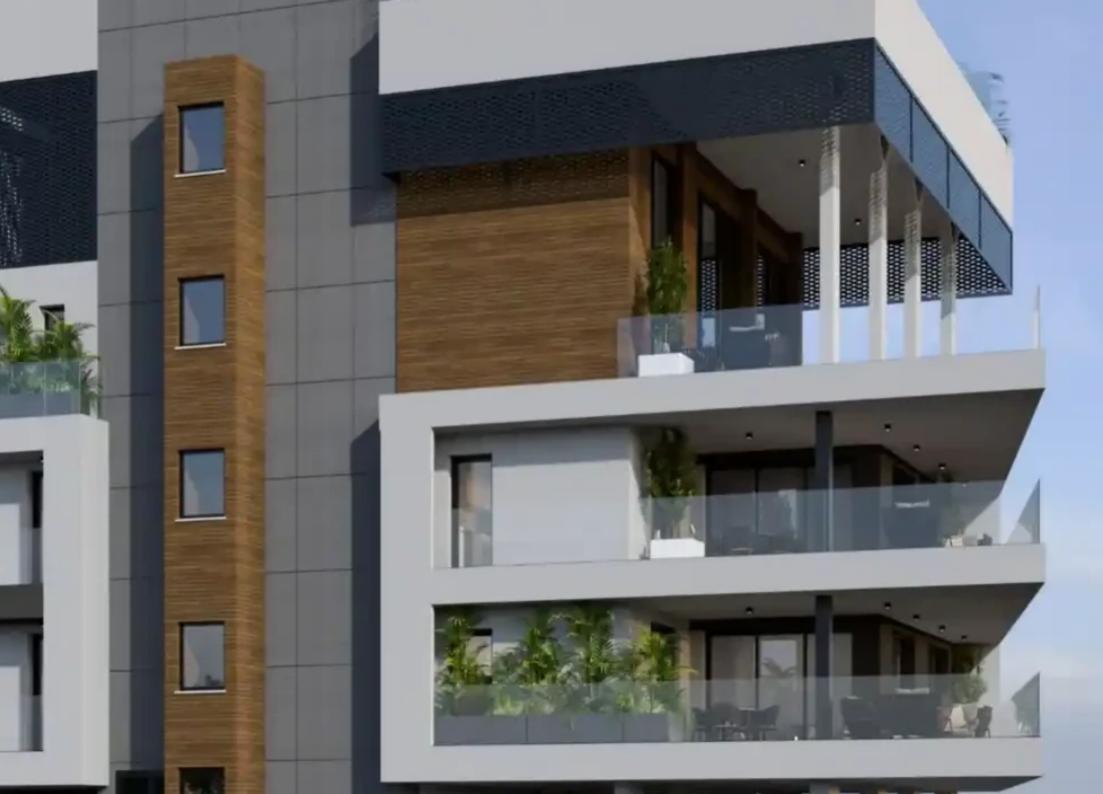

## 3-bedroom apartment f?r s?le

Limassol, Super-Home-Center-Timou-Prodromou-Mesa-Geitonia-4004, Cyprus

Offered at: € 600,000 Estate ID: 51496 Ref: ba5345863

""""""The apartment is situated in the Columbia area. Within easy reach of main roads and highways. Walking distance to major supermarkets, pharmacies, bus stops, banks, and cafes. The apartment has provisions for air-conditioning and floor heating systems, as well as aluminum doubleglazed windows, laminated parquet in bedrooms, tiles in other rooms. The owner will enjoy modern design solutions, high-quality installations and excellent location of the apartment. The facilities of complex include a gated entrance, storage room, and covered parking space. \*The project is under construction. date of delivery: December 2024."""""""...