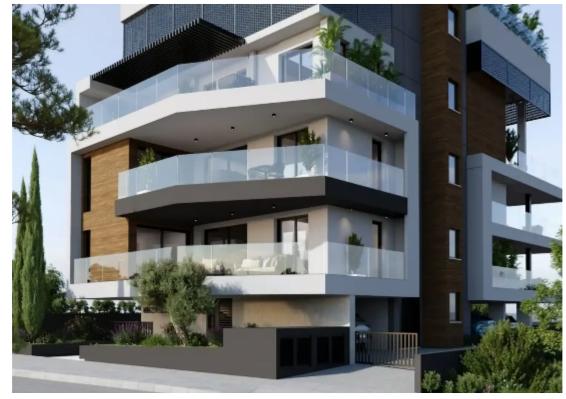

## 3-bedroom apartment f?r s?le

Limassol, Super-Home-Center-Timou-Prodromou-Mesa-Geitonia-4004, Cyprus

Offered at: € 600,000 Estate ID: 51496 Ref: ba5345863

""""""The apartment is situated in the Columbia area. Within easy reach of main roads and highways. Walking distance to major supermarkets, pharmacies, bus stops, banks, and cafes. The apartment has provisions for air-conditioning and floor heating systems, as well as aluminum doubleglazed windows, laminated parquet in bedrooms, tiles in other rooms. The owner will enjoy modern design solutions, high-quality installations and excellent location of the apartment. The facilities of complex include a gated entrance, storage room, and covered parking space. \*The project is under construction. date of delivery: December 2024."""""""...