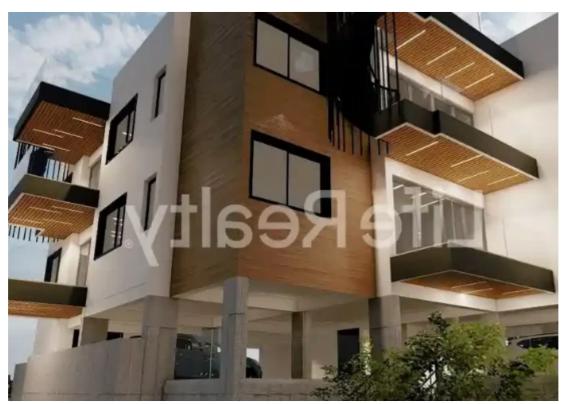

## 2-bedroom penthouse f?r s?le €260.000

Limassol, Apos-Loukas-Kolossi-4632, Cyprus

**Offered at:** € 260,000

**Estate ID:** 51506

**Ref:** ba5345664

NET internal area: 78

Bathrooms: 1

Bedrooms: 2

Parking spaces: Covered cars

Available from: 2024-07-19

Offered at: 260,000

Type: **Penthouse** 

Limassol city centre, this property offers seamless access to a variety of amenities. Designed and constructed with meticulous attention to detail, it caters to the tastes of both discerning investors and potential buyers. The apartments feature outstanding design and high-quality finishes, ensuring a lifestyle of sophistication and comfort. Each unit offers flexibility and space. Its proximity to essential services makes it an ideal choice for those seeking a suburban living experience. Available Penthouses Penthouse 201: - Covered Area: ...