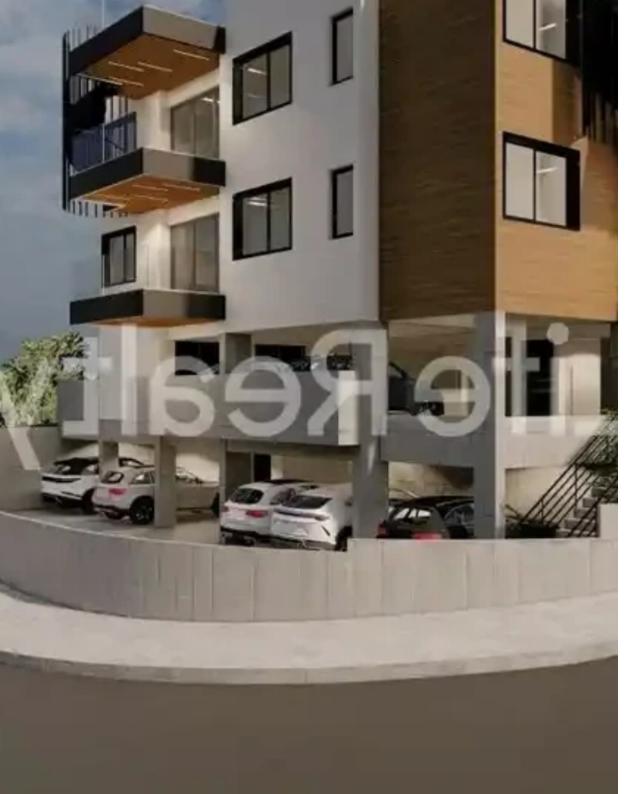

## 2-bedroom penthouse f?r s?le €260.000

Limassol, Apos-Loukas-Kolossi-4632, Cyprus

**Offered at:** € 260,000

**Estate ID:** 51506

**Ref:** ba5345664

NET internal area: 78

Bathrooms: 1

Bedrooms: 2

Parking spaces: Covered cars

Available from: 2024-07-19

Offered at: 260,000

Type: **Penthouse** 

Limassol city centre, this property offers seamless access to a variety of amenities. Designed and constructed with meticulous attention to detail, it caters to the tastes of both discerning investors and potential buyers. The apartments feature outstanding design and high-quality finishes, ensuring a lifestyle of sophistication and comfort. Each unit offers flexibility and space. Its proximity to essential services makes it an ideal choice for those seeking a suburban living experience. Available Penthouses Penthouse 201: - Covered Area: ...