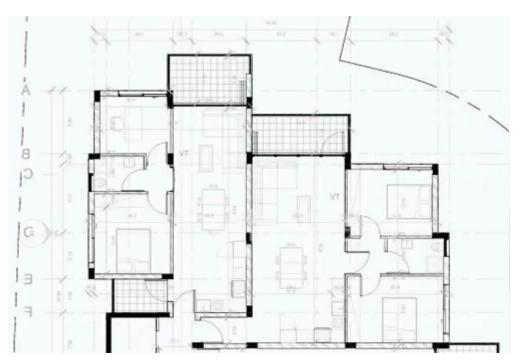

## 2-bedroom penthouse f?r s?le €260.000

Limassol, Apos-Loukas-Kolossi-4632, Cyprus

**Offered at:** € 260,000

**Estate ID:** 51506

**Ref:** ba5345664

NET internal area: 78

Bathrooms: 1

Bedrooms: 2

Parking spaces: Covered cars

Available from: 2024-07-19

Offered at: 260,000

Type: **Penthouse** 

Limassol city centre, this property offers seamless access to a variety of amenities. Designed and constructed with meticulous attention to detail, it caters to the tastes of both discerning investors and potential buyers. The apartments feature outstanding design and high-quality finishes, ensuring a lifestyle of sophistication and comfort. Each unit offers flexibility and space. Its proximity to essential services makes it an ideal choice for those seeking a suburban living experience. Available Penthouses Penthouse 201: - Covered Area: ...