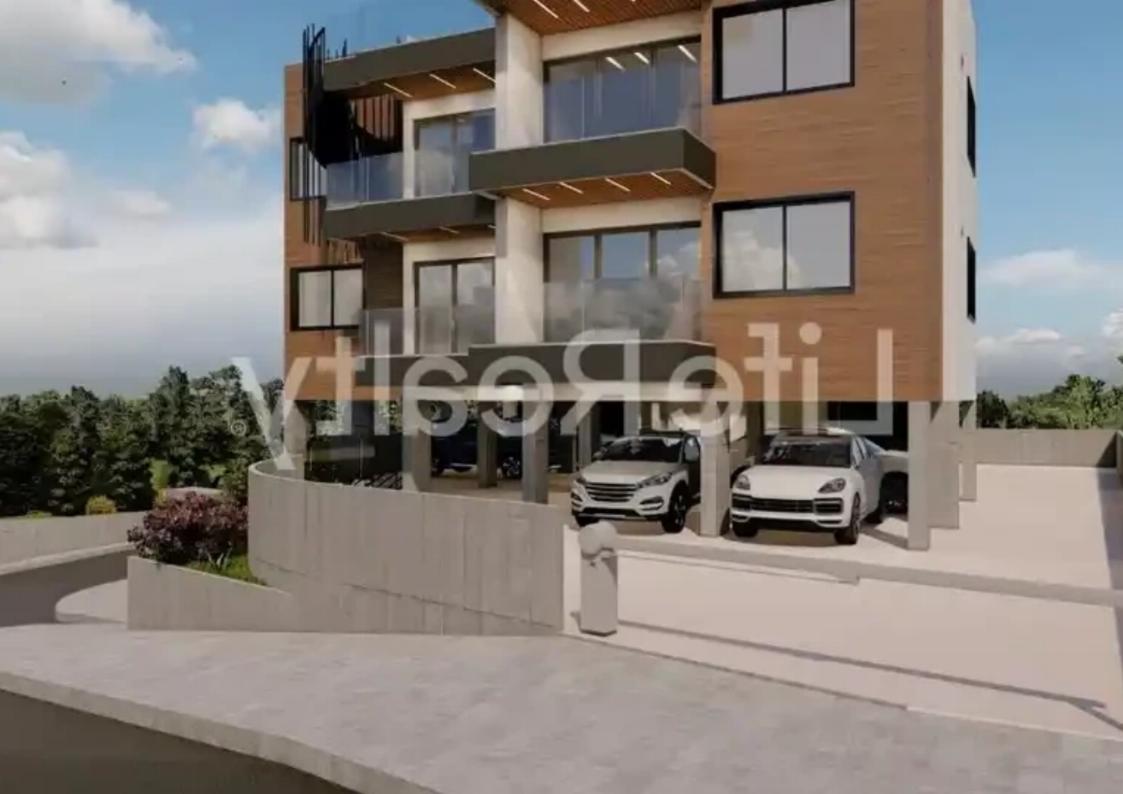

## 2-bedroom penthouse f?r s?le €260.000

Limassol, Apos-Loukas-Kolossi-4632, Cyprus

**Offered at:** € 260,000

**Estate ID:** 51506

**Ref:** ba5345664

NET internal area: 78

Bathrooms: 1

Bedrooms: 2

Parking spaces: Covered cars

Available from: 2024-07-19

Offered at: 260,000

Type: **Penthouse** 

Limassol city centre, this property offers seamless access to a variety of amenities. Designed and constructed with meticulous attention to detail, it caters to the tastes of both discerning investors and potential buyers. The apartments feature outstanding design and high-quality finishes, ensuring a lifestyle of sophistication and comfort. Each unit offers flexibility and space. Its proximity to essential services makes it an ideal choice for those seeking a suburban living experience. Available Penthouses Penthouse 201: - Covered Area: ...