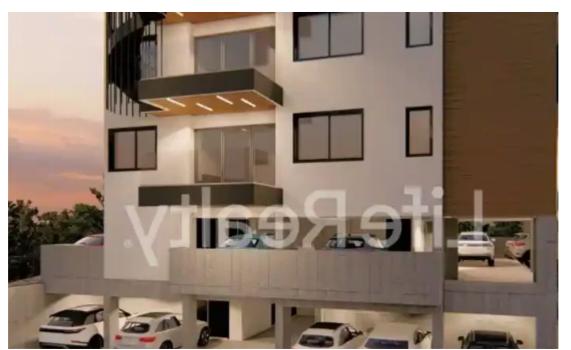

## 2-bedroom penthouse f?r s?le €260.000

Limassol, Apos-Loukas-Kolossi-4632, Cyprus

**Offered at:** € 260,000

**Estate ID:** 51506

**Ref:** ba5345664

NET internal area: 78

Bathrooms: 1

Bedrooms: 2

Parking spaces: Covered cars

Available from: 2024-07-19

Offered at: 260,000

Type: **Penthouse** 

Limassol city centre, this property offers seamless access to a variety of amenities. Designed and constructed with meticulous attention to detail, it caters to the tastes of both discerning investors and potential buyers. The apartments feature outstanding design and high-quality finishes, ensuring a lifestyle of sophistication and comfort. Each unit offers flexibility and space. Its proximity to essential services makes it an ideal choice for those seeking a suburban living experience. Available Penthouses Penthouse 201: - Covered Area: ...