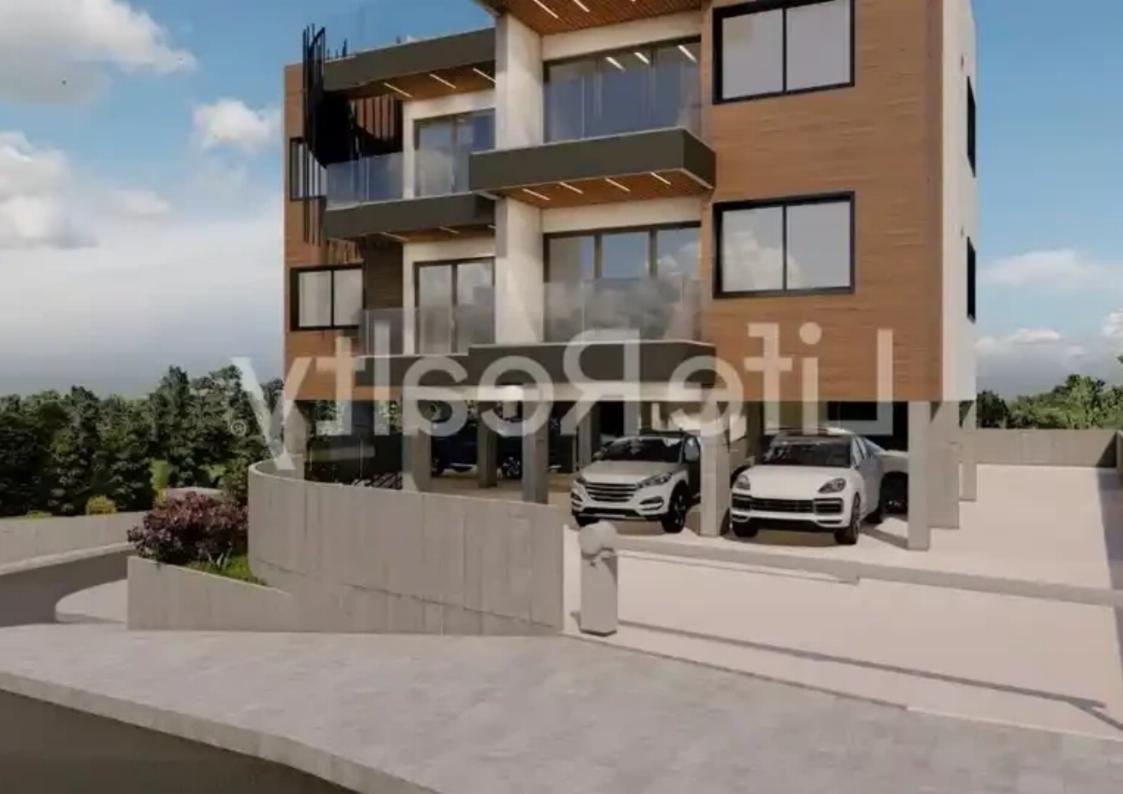

## 2-bedroom apartment f?r s?le €220.000

Limassol, Apos-Loukas-Kolossi-4632, Cyprus

**Offered at:** €220,000

**Estate ID:** 51507

**Ref:** ba5345663

NET internal area: 65

Bathrooms: 1

Bedrooms: 2

Parking spaces: Covered cars

Available from: 2024-07-19

Offered at: 220,000

Type: Apartment

Limassol city centre, this property offers seamless access to a variety of amenities. Designed and constructed with meticulous attention to detail, it caters to the tastes of both investors and home buyers. The apartments feature outstanding design and high-quality finishes, ensuring a lifestyle of sophistication and comfort. Each unit offers flexibility and space. Its proximity to essential services makes it an ideal choice for those seeking a suburban living experience. The apartments also include a separate office room perfectly suitable...