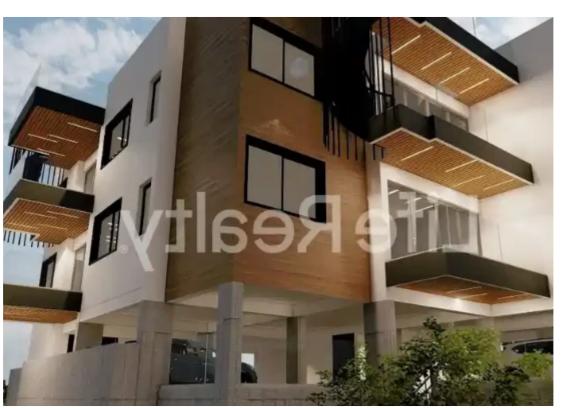

## 2-bedroom apartment f?r s?le €220.000

Limassol, Apos-Loukas-Kolossi-4632, Cyprus

**Offered at:** €220,000

**Estate ID:** 51507

**Ref:** ba5345663

NET internal area: 65

Bathrooms: 1

Bedrooms: 2

Parking spaces: Covered cars

Available from: 2024-07-19

Offered at: 220,000

Type: Apartment

Limassol city centre, this property offers seamless access to a variety of amenities. Designed and constructed with meticulous attention to detail, it caters to the tastes of both investors and home buyers. The apartments feature outstanding design and high-quality finishes, ensuring a lifestyle of sophistication and comfort. Each unit offers flexibility and space. Its proximity to essential services makes it an ideal choice for those seeking a suburban living experience. The apartments also include a separate office room perfectly suitable...