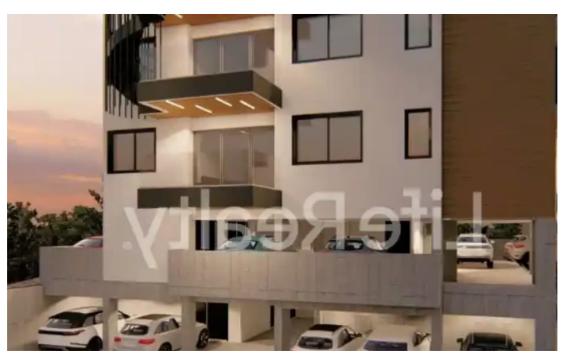

## 2-bedroom apartment f?r s?le €220.000

Limassol, Apos-Loukas-Kolossi-4632, Cyprus

**Offered at:** €220,000

**Estate ID:** 51507

**Ref:** ba5345663

NET internal area: 65

Bathrooms: 1

Bedrooms: 2

Parking spaces: Covered cars

Available from: 2024-07-19

Offered at: 220,000

Type: Apartment

Limassol city centre, this property offers seamless access to a variety of amenities. Designed and constructed with meticulous attention to detail, it caters to the tastes of both investors and home buyers. The apartments feature outstanding design and high-quality finishes, ensuring a lifestyle of sophistication and comfort. Each unit offers flexibility and space. Its proximity to essential services makes it an ideal choice for those seeking a suburban living experience. The apartments also include a separate office room perfectly suitable...