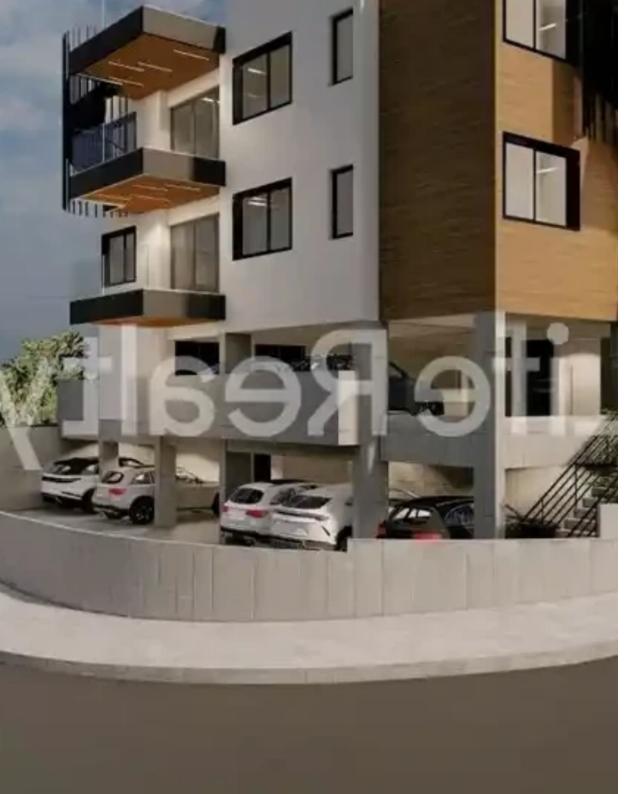

## 2-bedroom apartment f?r s?le €220.000

Limassol, Apos-Loukas-Kolossi-4632, Cyprus

**Offered at:** €220,000

**Estate ID:** 51507

**Ref:** ba5345663

NET internal area: 65

Bathrooms: 1

Bedrooms: 2

Parking spaces: Covered cars

Available from: 2024-07-19

Offered at: 220,000

Type: Apartment

Limassol city centre, this property offers seamless access to a variety of amenities. Designed and constructed with meticulous attention to detail, it caters to the tastes of both investors and home buyers. The apartments feature outstanding design and high-quality finishes, ensuring a lifestyle of sophistication and comfort. Each unit offers flexibility and space. Its proximity to essential services makes it an ideal choice for those seeking a suburban living experience. The apartments also include a separate office room perfectly suitable...