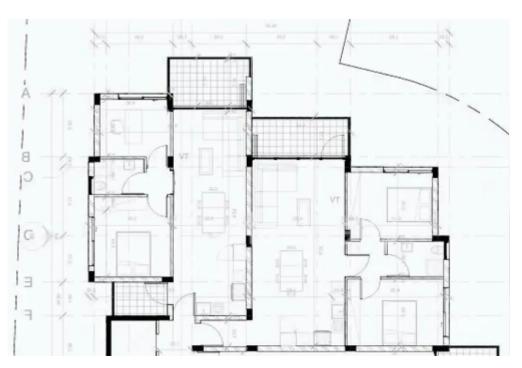

## 2-bedroom apartment f?r s?le €220.000

Limassol, Apos-Loukas-Kolossi-4632, Cyprus

**Offered at:** €220,000

**Estate ID:** 51507

**Ref:** ba5345663

NET internal area: 65

Bathrooms: 1

Bedrooms: 2

Parking spaces: Covered cars

Available from: 2024-07-19

Offered at: 220,000

Type: Apartment

Limassol city centre, this property offers seamless access to a variety of amenities. Designed and constructed with meticulous attention to detail, it caters to the tastes of both investors and home buyers. The apartments feature outstanding design and high-quality finishes, ensuring a lifestyle of sophistication and comfort. Each unit offers flexibility and space. Its proximity to essential services makes it an ideal choice for those seeking a suburban living experience. The apartments also include a separate office room perfectly suitable...