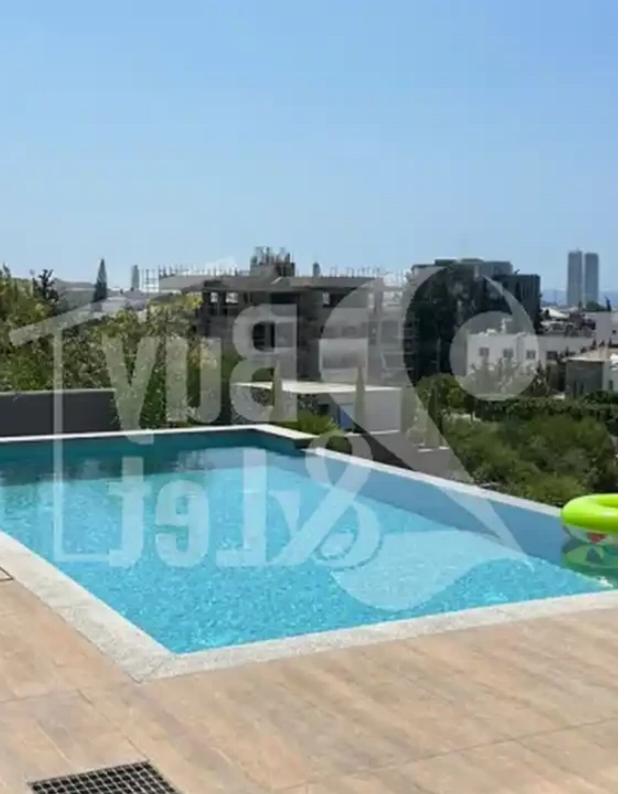

Bathrooms: 4

Bedrooms: 5

Parking spaces: Covered cars

Available from: 2024-07-20

Offered at: **1,950,000** 

Type: **PrivateHouse** 

Optionally Furnished Covered Parking: 2 Floor Type: Tiles Construction Year: 2022 Alarm Home Office Private Swimming Pool Storage Space Smart
Home Air Condition Sea View High Ceilings Quiet Location CCTV Modern Design Window Type: Double Glazing En-Suite Bathroom Title Deed
Electrical Appliances Solar Panels Parquet Flooring In Bedrooms Internet Access Shutters...