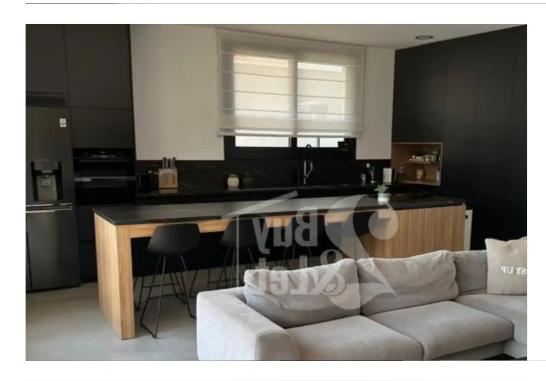

Bathrooms: 4

Bedrooms: 5

Parking spaces: Covered cars

Available from: 2024-07-20

Offered at: **1,950,000** 

Type: **PrivateHouse** 

Optionally Furnished Covered Parking: 2 Floor Type: Tiles Construction Year: 2022 Alarm Home Office Private Swimming Pool Storage Space Smart
Home Air Condition Sea View High Ceilings Quiet Location CCTV Modern Design Window Type: Double Glazing En-Suite Bathroom Title Deed
Electrical Appliances Solar Panels Parquet Flooring In Bedrooms Internet Access Shutters...