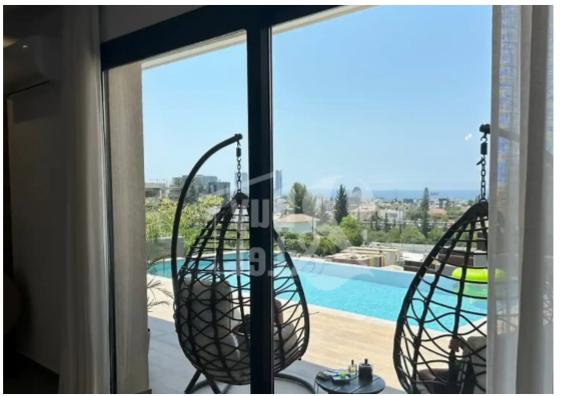

## 5-bedroom detached house f?r s?le €1.950.000

Limassol, Super-Home-Center-Timou-Prodromou-Mesa-Geitonia-4004, Cyprus

**Offered at:** €1,950,000

**Estate ID:** 51717

**Ref:** ba5349696

NET internal area: 340

Bathrooms: 4

Bedrooms: 5

Parking spaces: Covered cars

Available from: 2024-07-20

Offered at: **1,950,000** 

Type: **PrivateHouse** 

Optionally Furnished Covered Parking: 2 Floor Type: Tiles Construction Year: 2022 Alarm Home Office Private Swimming Pool Storage Space Smart
Home Air Condition Sea View High Ceilings Quiet Location CCTV Modern Design Window Type: Double Glazing En-Suite Bathroom Title Deed
Electrical Appliances Solar Panels Parquet Flooring In Bedrooms Internet Access Shutters...