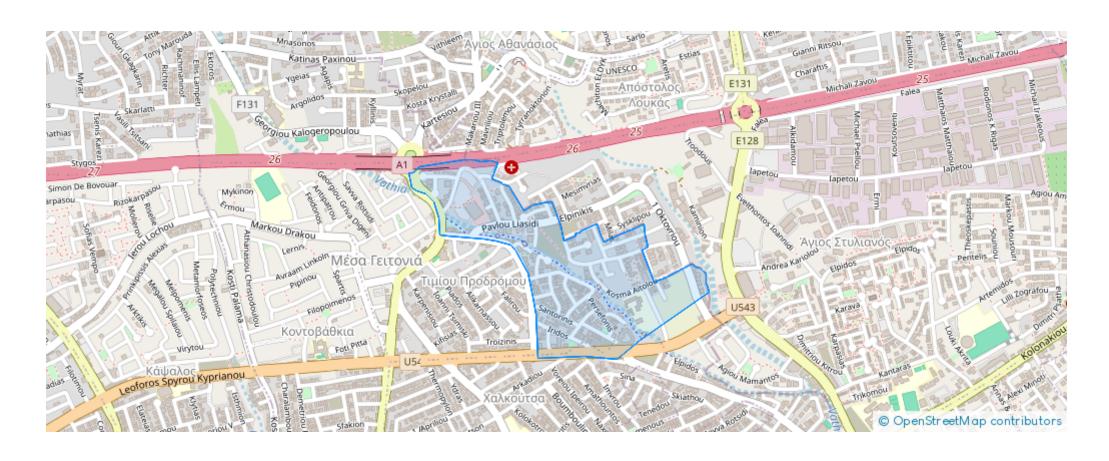

## 5-bedroom detached house f?r s?le €1.950.000

Limassol, Super-Home-Center-Timou-Prodromou-Mesa-Geitonia-4004, Cyprus

**Offered at:** €1,950,000

**Estate ID:** 51717

**Ref:** ba5349696











NET internal area: 340



Bathrooms: 4



Bedrooms: 5



Parking spaces: Covered cars



Available from: 2024-07-20



Offered at: **1,950,000** 



Type: **PrivateHouse** 

Optionally Furnished Covered Parking: 2 Floor Type: Tiles Construction Year: 2022 Alarm Home Office Private Swimming Pool Storage Space Smart
Home Air Condition Sea View High Ceilings Quiet Location CCTV Modern Design Window Type: Double Glazing En-Suite Bathroom Title Deed
Electrical Appliances Solar Panels Parquet Flooring In Bedrooms Internet Access Shutters...

## **Estate on map:**