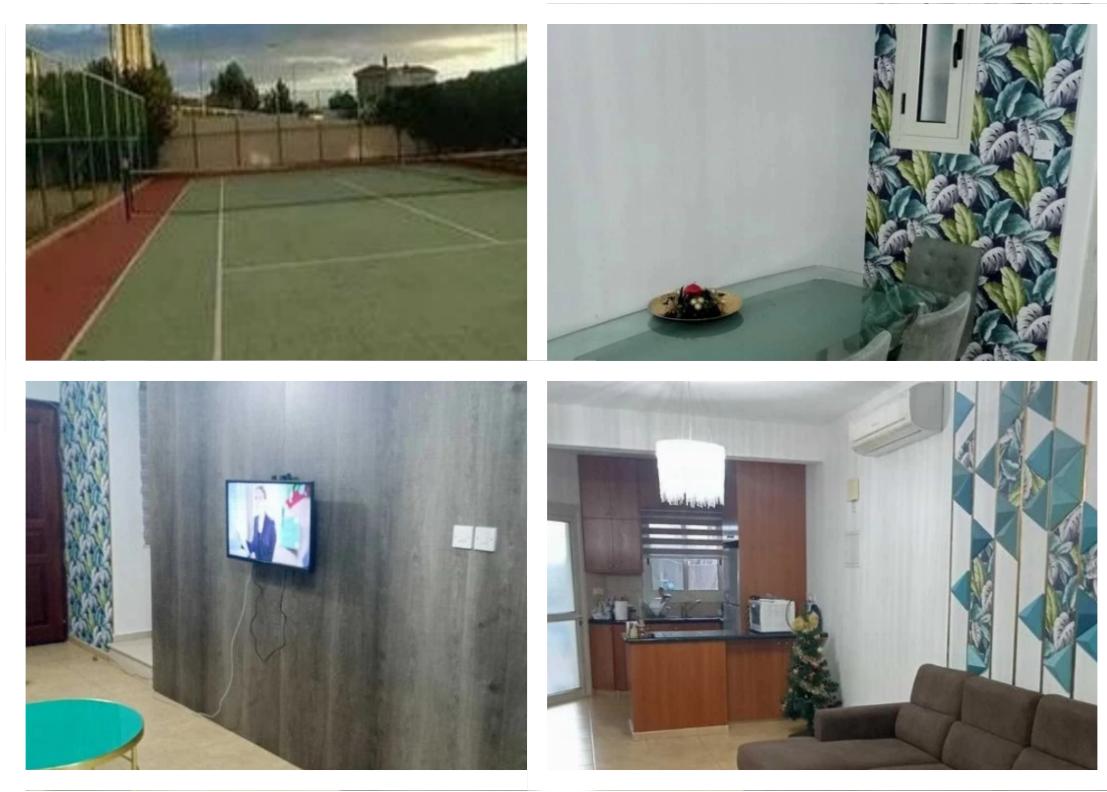

## Parklane

Limassol, Touristiki-Periochi-Pyrgos-4534, Cyprus

Offered at: € 380,000 Estate ID: 51759 Ref: J4571

Elegant 2-Bedroom Maisonette for Sale Near Parklane Hotel Tourist Area Discover the perfect blend of comfort and luxury in this elegant 2-bedroom maisonette located near the prestigious Parklane Hotel tourist area. This fully furnished property is ideal for those seeking a serene and upscale living environment with access to excellent amenities. Property Details: Property Area: 82 m<sup>2</sup> Type: Maisonette Parking: Covered parking space ensuring the safety and convenience of your vehicle. Condition: Resale, meticulously maintained. Furnishing: Fully furnished with stylish and high-quality furniture, ready for immediate occupancy. Included: Pool, garden, and balcony. Postal Code: 4534 ...