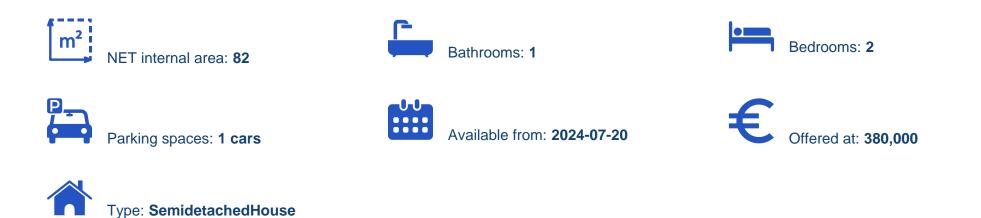

## Parklane

Limassol, Touristiki-Periochi-Pyrgos-4534, Cyprus

Offered at: € 380,000 Estate ID: 51759 Ref: J4571

Elegant 2-Bedroom Maisonette for Sale Near Parklane Hotel Tourist Area Discover the perfect blend of comfort and luxury in this elegant 2-bedroom maisonette located near the prestigious Parklane Hotel tourist area. This fully furnished property is ideal for those seeking a serene and upscale living environment with access to excellent amenities. Property Details: Property Area: 82 m<sup>2</sup> Type: Maisonette Parking: Covered parking space ensuring the safety and convenience of your vehicle. Condition: Resale, meticulously maintained. Furnishing: Fully furnished with stylish and high-quality furniture, ready for immediate occupancy. Included: Pool, garden, and balcony. Postal Code: 4534 ...