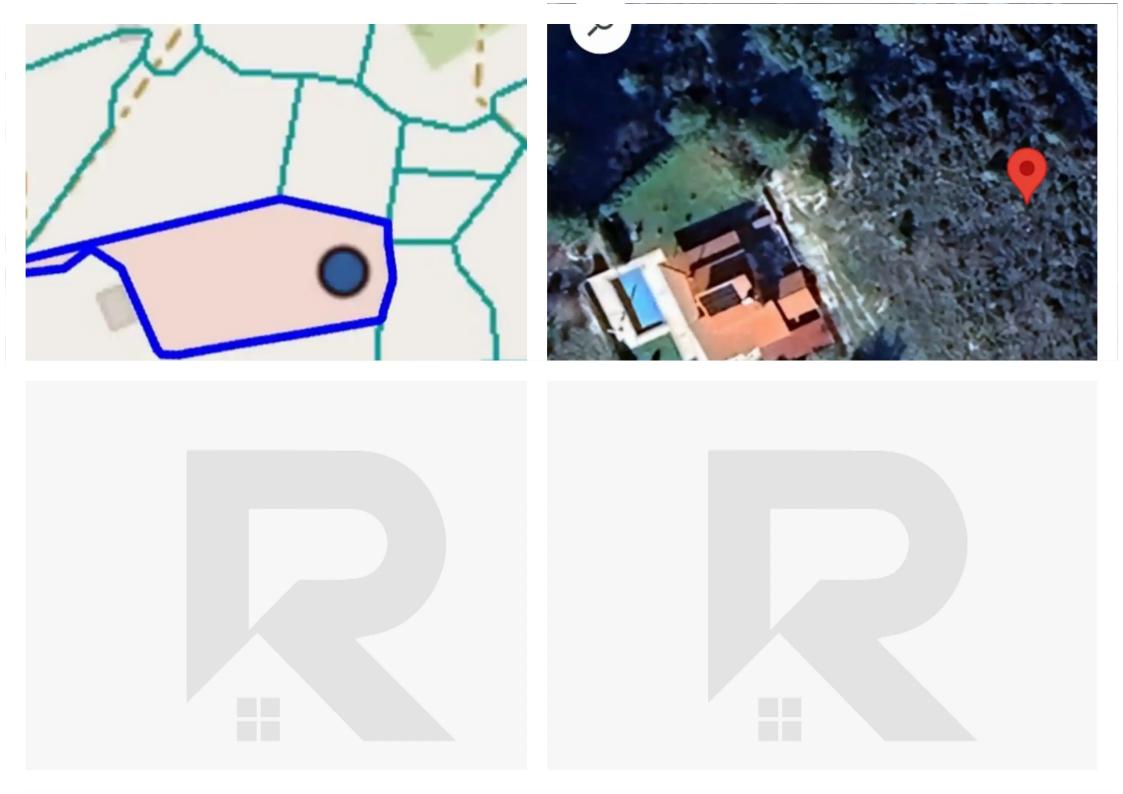

## Agricultural land 9000 m<sup>2</sup> €145.000

Limassol, Mandria-4778, Cyprus

**Offered at:** € 135,000

**Estate ID:** 51913

**Ref:** ba5240293





Total plot's-land's area: 9000 m²



Available from: 2024-07-21



Offered at: **135,00** 



Type: **Agricultural** 



mage not found or type unknown

Planning zone: ?3

""""Agricultural land 9000m2 ??????? ??????? ??????? ?????? ?????? 10% ?????? 10% ?????? 9000 ?????? 10% ?????? ???????? €145.000 Agricultural land located at Mandria community, Limassol district. The property lies within Planning Zone ?3 with a maximum building ratio of 10%, coverage ratio of 10%, on 2 floors, maximum height of 8,30m.,there is possibility to sale the half for €70.000"""...

## **Estate on map:**