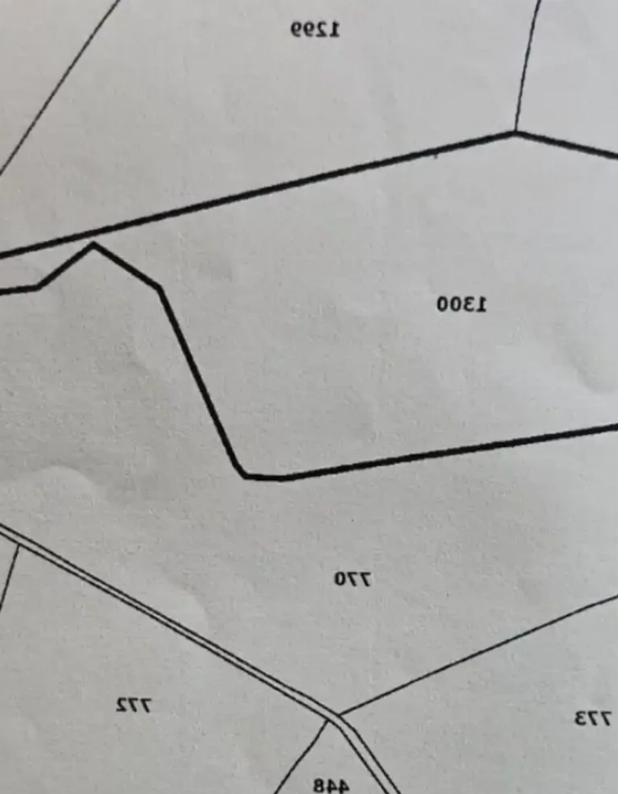

## Agricultural land 9000 m<sup>2</sup> €145.000

Limassol, Mandria-4778, Cyprus

**Offered at:** € 135,000

**Estate ID:** 51913

**Ref:** ba5240293

Total plot's-land's area: 9000 m²

Available from: 2024-07-21

Offered at: **135,00** 

Type: **Agricultural** 

mage not found or type unknown

Planning zone: ?3

""""Agricultural land 9000m2 ??????? ??????? ??????? ?????? ?????? 10% ?????? 10% ?????? 9000 ?????? 10% ?????? ???????? €145.000 Agricultural land located at Mandria community, Limassol district. The property lies within Planning Zone ?3 with a maximum building ratio of 10%, coverage ratio of 10%, on 2 floors, maximum height of 8,30m.,there is possibility to sale the half for €70.000"""...