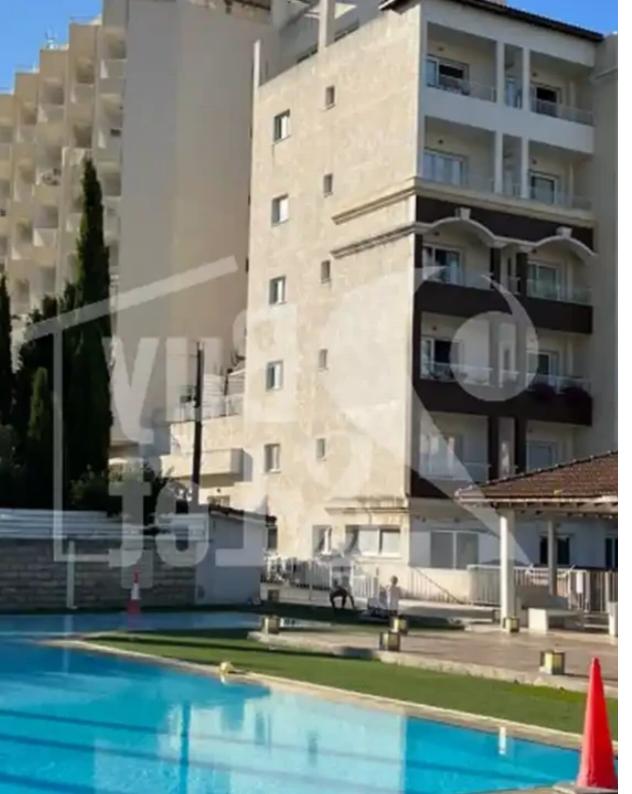

## 1-bedroom apartment f?r s?le €250.000

Limassol, Super-Home-Center-Timou-Prodromou-Mesa-Geitonia-4004, Cyprus

**Offered at:** €250,000

**Estate ID:** 51923

**Ref:** ba5349674

NET internal area: 60

Bathrooms: 1

Bedrooms: 1

Parking spaces: Uncovered cars

Available from: 2024-07-21

Offered at: 250,000

Type: Apartment

Fully Furnished Uncovered Parking: 1 Construction Year: 2012 Floors Building: 5 Floor No: 2 Common Swimming Pool Elevator Mountain View Tennis

Court Quiet Location Window Type: Double Glazing Title Deed Electrical Appliances Internet Access Areas Internal Area: 60m² Total Area: 60m²...