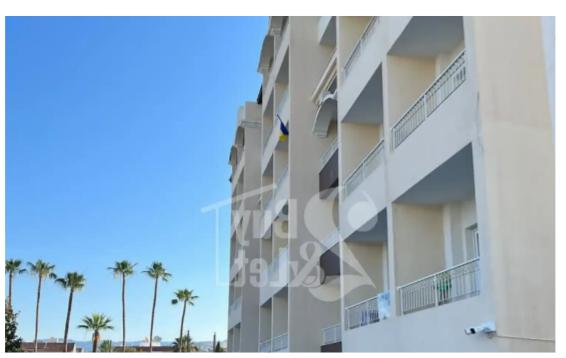

## 1-bedroom apartment f?r s?le €250.000

Limassol, Super-Home-Center-Timou-Prodromou-Mesa-Geitonia-4004, Cyprus

**Offered at:** €250,000

**Estate ID:** 51923

**Ref:** ba5349674

NET internal area: 60

Bathrooms: 1

Bedrooms: 1

Parking spaces: Uncovered cars

Available from: 2024-07-21

Offered at: 250,000

Type: Apartment

Fully Furnished Uncovered Parking: 1 Construction Year: 2012 Floors Building: 5 Floor No: 2 Common Swimming Pool Elevator Mountain View Tennis

Court Quiet Location Window Type: Double Glazing Title Deed Electrical Appliances Internet Access Areas Internal Area: 60m² Total Area: 60m²...