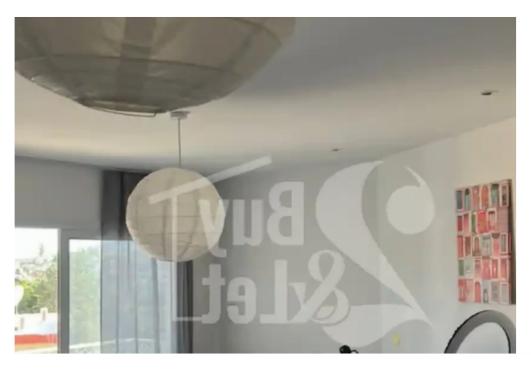

## 1-bedroom apartment f?r s?le €250.000

Limassol, Super-Home-Center-Timou-Prodromou-Mesa-Geitonia-4004, Cyprus

**Offered at:** €250,000

**Estate ID:** 51923

**Ref:** ba5349674

NET internal area: 60

Bathrooms: 1

Bedrooms: 1

Parking spaces: Uncovered cars

Available from: 2024-07-21

Offered at: 250,000

Type: Apartment

Fully Furnished Uncovered Parking: 1 Construction Year: 2012 Floors Building: 5 Floor No: 2 Common Swimming Pool Elevator Mountain View Tennis

Court Quiet Location Window Type: Double Glazing Title Deed Electrical Appliances Internet Access Areas Internal Area: 60m² Total Area: 60m²...