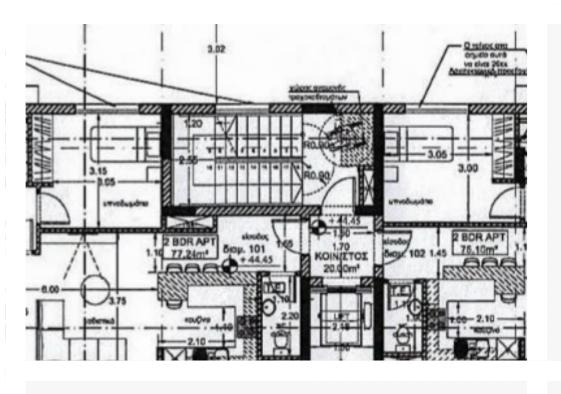

## 2 bedrooms, 77

Limassol, Era-Apollon-Petros-And-Pavlos-3075 , Cyprus

**Offered at:** €375,000

**Estate ID:** 52229

**Ref:** J2918L2392

NET internal area: 77

Bathrooms: 2

Bedrooms: 2

Parking spaces: 1 cars

Available from: 2024-07-23

Offered at: **375,000** 

Type: **Apartment** 

Veranda: 22 m²

Introducing a fantastic opportunity to purchase a beautiful property located in the highly sought-after Petrou and Paulou area of Limassol. This stunning second-floor apartment boasts a spacious total area of 77 square meters, featuring 2 generously-sized bedrooms and 2 modern bathrooms. Upon entering the apartment, you will be greeted with an open-plan living and dining area that effortlessly flows into a modern kitchen. The apartment is complemented by an open veranda, spanning 22 square meters, providing an excellent outdoor space to relax and entertain guests. The property also includes a private parking area and a convenient pantry. Located in the central area of Limassol, the pro...