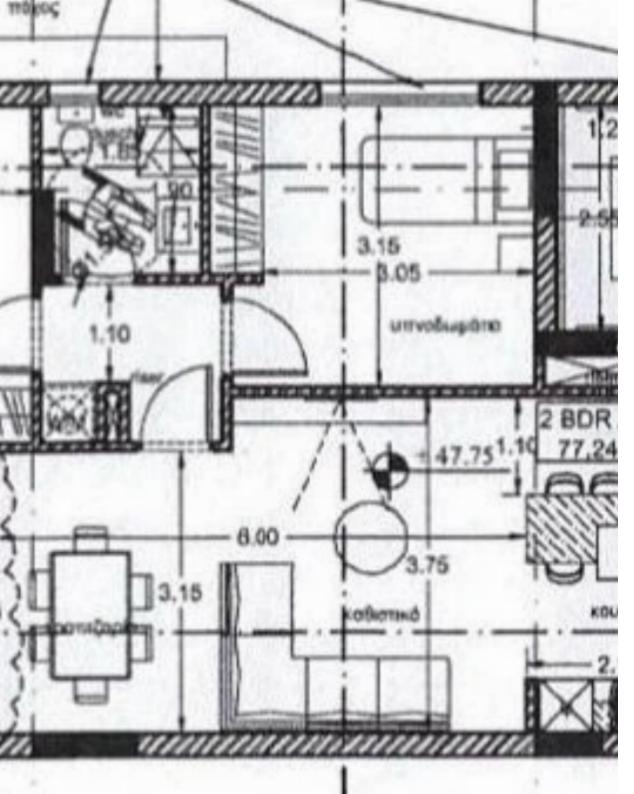

## 2 bedrooms, 77

Limassol, Era-Apollon-Petros-And-Pavlos-3075 , Cyprus

**Offered at:** €375,000

**Estate ID:** 52229

**Ref:** J2918L2392

NET internal area: 77

Bathrooms: 2

Bedrooms: 2

Parking spaces: 1 cars

Available from: 2024-07-23

Offered at: **375,000** 

Type: **Apartment** 

Veranda: 22 m²

Introducing a fantastic opportunity to purchase a beautiful property located in the highly sought-after Petrou and Paulou area of Limassol. This stunning second-floor apartment boasts a spacious total area of 77 square meters, featuring 2 generously-sized bedrooms and 2 modern bathrooms. Upon entering the apartment, you will be greeted with an open-plan living and dining area that effortlessly flows into a modern kitchen. The apartment is complemented by an open veranda, spanning 22 square meters, providing an excellent outdoor space to relax and entertain guests. The property also includes a private parking area and a convenient pantry. Located in the central area of Limassol, the pro...