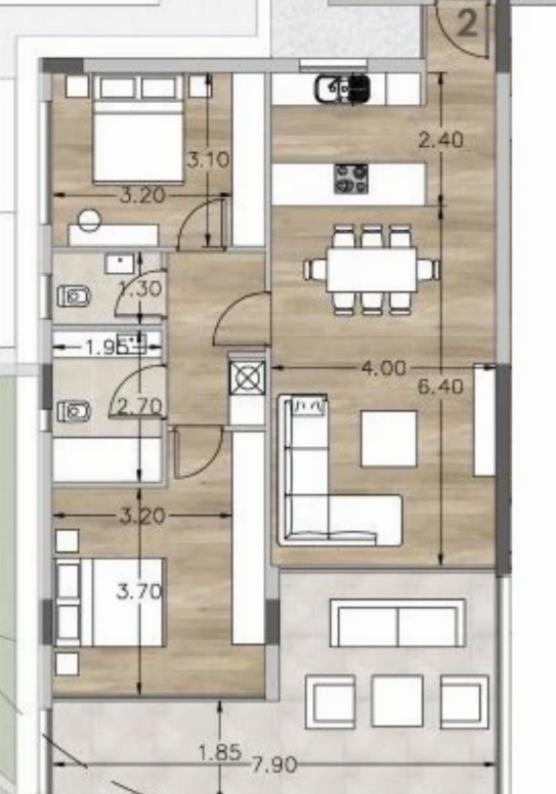

## 2 bedrooms, 87

Limassol, Panthea-Mesa-Geitonia-4007, Cyprus

**Offered at:** € 420,000

**Estate ID:** 52230

**Ref:** J2910L2393

NET internal area: 87

Bathrooms: 2

Bedrooms: 2

Parking spaces: 2 cars

Available from: 2024-07-23

Offered at: **420,000** 

Type: **Apartment** 

Veranda: 24 m²

This apartment is located on the first floor and boasts 2 bedrooms and 2 bathrooms, with an internal area of 87 square meters. It also features a cozy covered veranda of 24 square meters and a storage room. The building is equipped with a lift and has a covered parking area with 2 parking spaces.

Additionally, residents have access to a gym and a communal swimming pool within the building. Located within walking distance to shops and schools, this apartment is only a 10-minute drive from the beach and the center of Limassol....