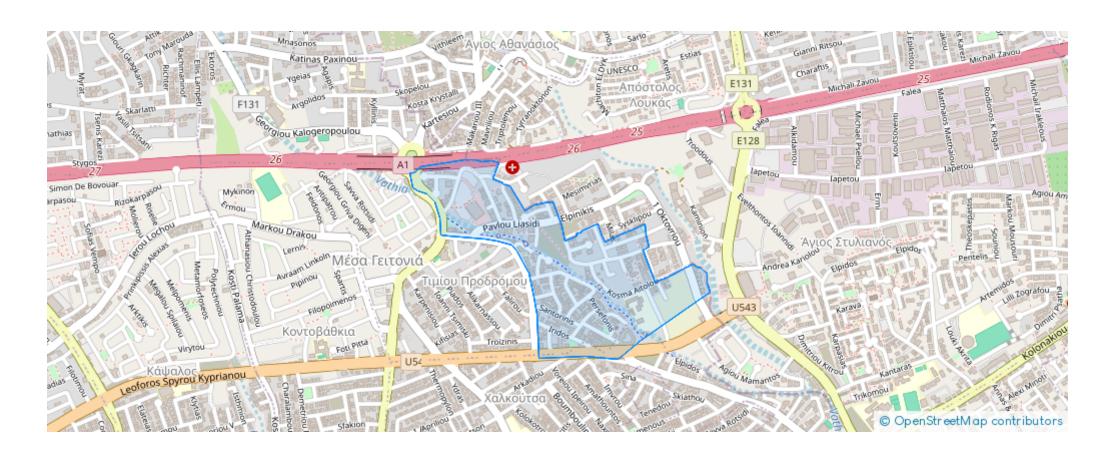

## 1-bedroom apartment to rent €1.100

Limassol, Super-Home-Center-Timou-Prodromou-Mesa-Geitonia-4004, Cyprus

**Offered at:** €1,100

**Estate ID:** 52276

**Ref:** ba5352864











NET internal area: 60



Bathrooms: 1



Bedrooms: 1



Parking spaces: Covered cars



Available from: 2024-07-23



Offered at: 1,100



Type: Apartment

This Lovely one bedroom flat is situated in Mesa Getonia close to Home Center and Brain Rocket offices and all amenities, is fully furnished with a/c in all rooms, solar panel, cover parking and store room. It shares a large swimming pool. NO PETS PLEASE...

## **Estate on map:**