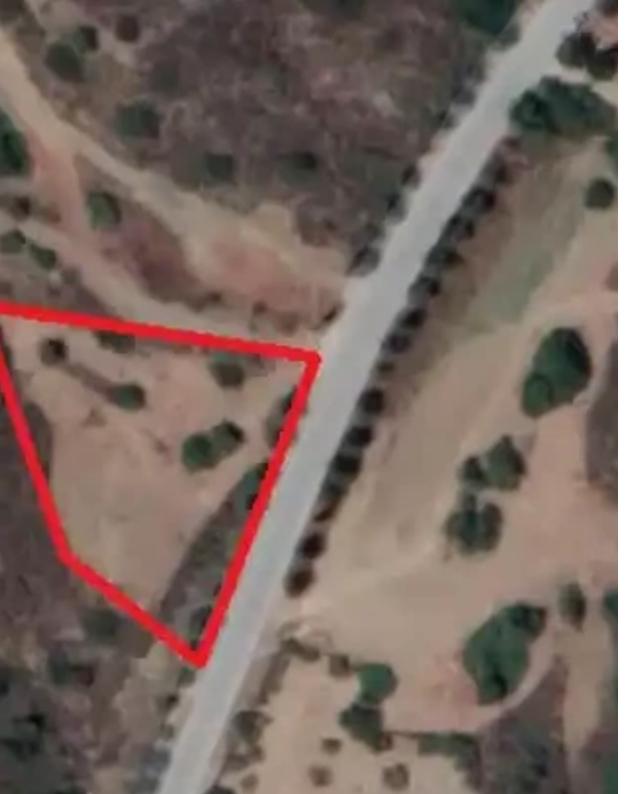

## Residential land 446 m<sup>2</sup> €40.000

Limassol, Vasa-Kellaki-4504, Cyprus

**Offered at:** €40,000

**Estate ID:** 52299

**Ref:** ba5353249

Τειρ. Μέιρα: 446

νιαι στο επίσημο Κτηματικό σχέδιο

Total plot's-land's area: 446 m²

Coverage: 25 %

Density: 40 %

Available from: 2024-07-23

Offered at: 40,000

Type: Residential

mage not found or type unknown

Planning zone: ?4

Plot Details: Location: Vasa Kellakiou Size: 446 square meters Zoning: Residential zone Accessibility: there is a road in front and the plot has electricity and water services building percentage 40% coverage percentage 25% building up to 2 floors...