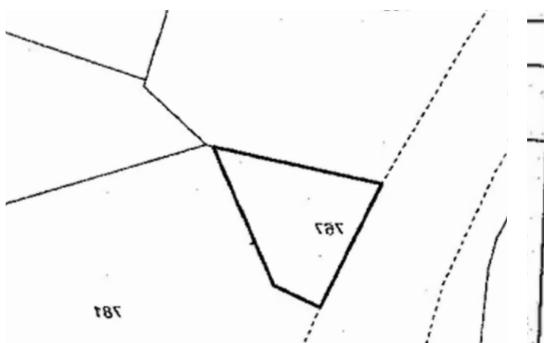

## Residential land 446 m<sup>2</sup> €40.000

Limassol, Vasa-Kellaki-4504, Cyprus

**Offered at:** €40,000

**Estate ID:** 52299

**Ref:** ba5353249

Τειρ. Μέιρα: 446

νιαι στο επίσημο Κτηματικό σχέδιο

Total plot's-land's area: 446 m²

Coverage: 25 %

Density: 40 %

Available from: 2024-07-23

Offered at: 40,000

Type: Residential

mage not found or type unknown

Planning zone: ?4

Plot Details: Location: Vasa Kellakiou Size: 446 square meters Zoning: Residential zone Accessibility: there is a road in front and the plot has electricity and water services building percentage 40% coverage percentage 25% building up to 2 floors...