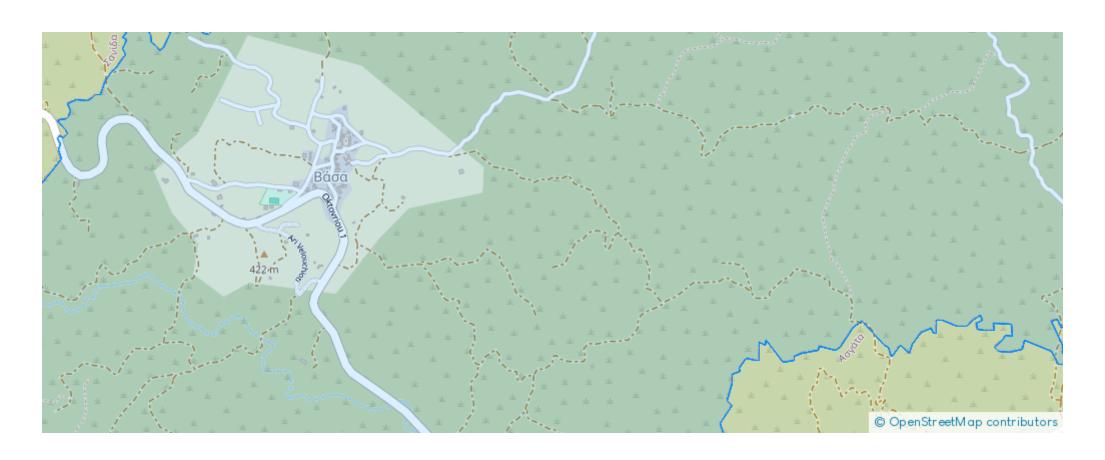

## Residential land 446 m<sup>2</sup> €40.000

Limassol, Vasa-Kellaki-4504, Cyprus

**Offered at:** €40,000

**Estate ID:** 52299

**Ref:** ba5353249

Τειρ. Μέιρα: 446

νιαι στο επίσημο Κτηματικό σχέδιο

Total plot's-land's area: 446 m²

Coverage: 25 %

Density: 40 %

Available from: 2024-07-23

Offered at: 40,000

Type: Residential

mage not found or type unknown

Planning zone: ?4

Plot Details: Location: Vasa Kellakiou Size: 446 square meters Zoning: Residential zone Accessibility: there is a road in front and the plot has electricity and water services building percentage 40% coverage percentage 25% building up to 2 floors...

## **Estate on map:**