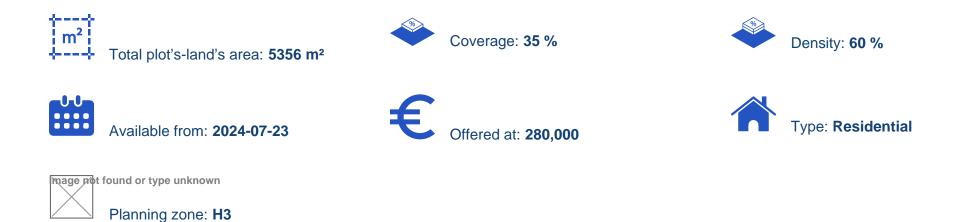

## Residential land 5356 m<sup>2</sup>

## €280.000

Paphos, Tsada-8540, Cyprus

Offered at: €280,000 Estate ID: 52302 Ref: ba5351172

Characteristics of the Field: - Located in zone H3 with 60% Building Density and 35% Coverage - Maximum number of floors: 2 Utilities and Features: -There is a water borehole with a permit - Located 10 minutes from Minthis Hills!! - There is electricity and water Additional Information: - It adjoins a registered road - It has a view of the wider area The price is €280,000 (NO VAT WILL BE INCLUDED IN THE PRICE - VAT FREE) For more info please contact - Paraskevi Konstantinou...