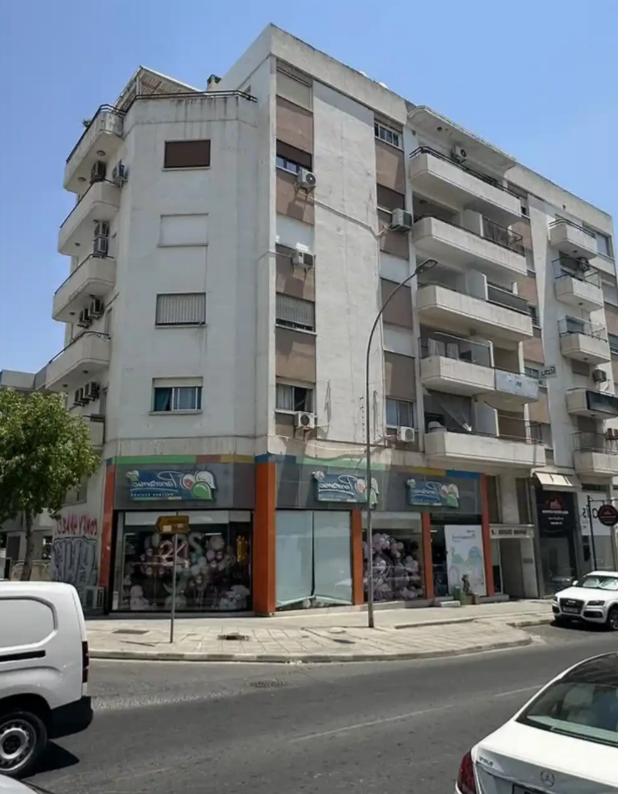

## 3-bedroom apartment f?r s?le €280.000

Limassol, Grigori-Afxentiou-Timou-Prodromou-Mesa-Geitonia-4003, Cyprus

**Offered at:** €280,000

**Estate ID:** 52312

**Ref:** ba5352590

NET internal area: 132

Bathrooms: 2

Bedrooms: 3

Parking spaces: Covered cars

Available from: 2024-07-23

Offered at: 280,000

Type: Apartment

Discover your new home in Mesa Geitonia, Limassol! This charming 3-bedroom apartment, located on the first floor of a building from the 90s on the main road of Griva Digeni, offers a spacious 118 square meters of internal living area and a 12 square meter covered veranda. The apartment features a bright and airy living room, a separate kitchen, three generous bedrooms, a full bathroom, and an additional guest toilet. With one covered parking space included, convenience is at your doorstep. Enjoy easy access to the highway and the city center of Limassol, making your daily commute and leisure activities a breeze. Perfect for families or professionals, this well-located and comfortable apartme...