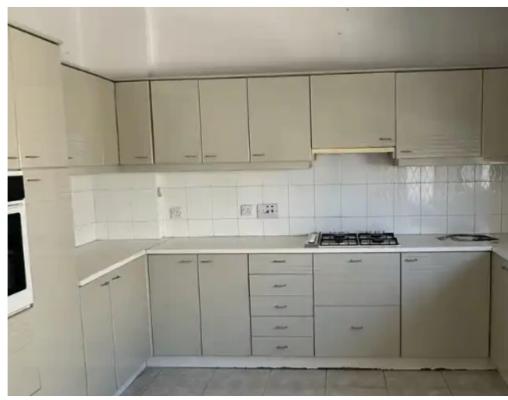

Bedrooms: 3

Parking spaces: Covered cars

Available from: 2024-07-23

Offered at: 280,000

Type: Apartment

Discover your new home in Mesa Geitonia, Limassol! This charming 3-bedroom apartment, located on the first floor of a building from the 90s on the main road of Griva Digeni, offers a spacious 118 square meters of internal living area and a 12 square meter covered veranda. The apartment features a bright and airy living room, a separate kitchen, three generous bedrooms, a full bathroom, and an additional guest toilet. With one covered parking space included, convenience is at your doorstep. Enjoy easy access to the highway and the city center of Limassol, making your daily commute and leisure activities a breeze. Perfect for families or professionals, this well-located and comfortable apartme...