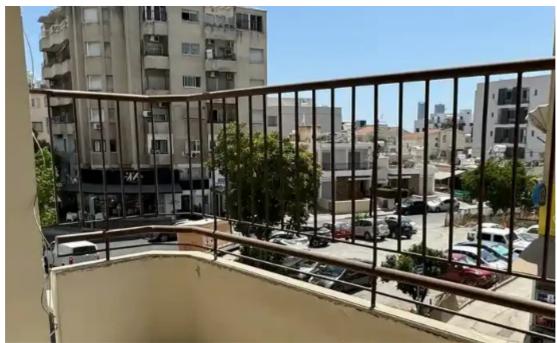

Bedrooms: 3

Parking spaces: Covered cars

Available from: 2024-07-23

Offered at: 280,000

Type: Apartment

Discover your new home in Mesa Geitonia, Limassol! This charming 3-bedroom apartment, located on the first floor of a building from the 90s on the main road of Griva Digeni, offers a spacious 118 square meters of internal living area and a 12 square meter covered veranda. The apartment features a bright and airy living room, a separate kitchen, three generous bedrooms, a full bathroom, and an additional guest toilet. With one covered parking space included, convenience is at your doorstep. Enjoy easy access to the highway and the city center of Limassol, making your daily commute and leisure activities a breeze. Perfect for families or professionals, this well-located and comfortable apartme...