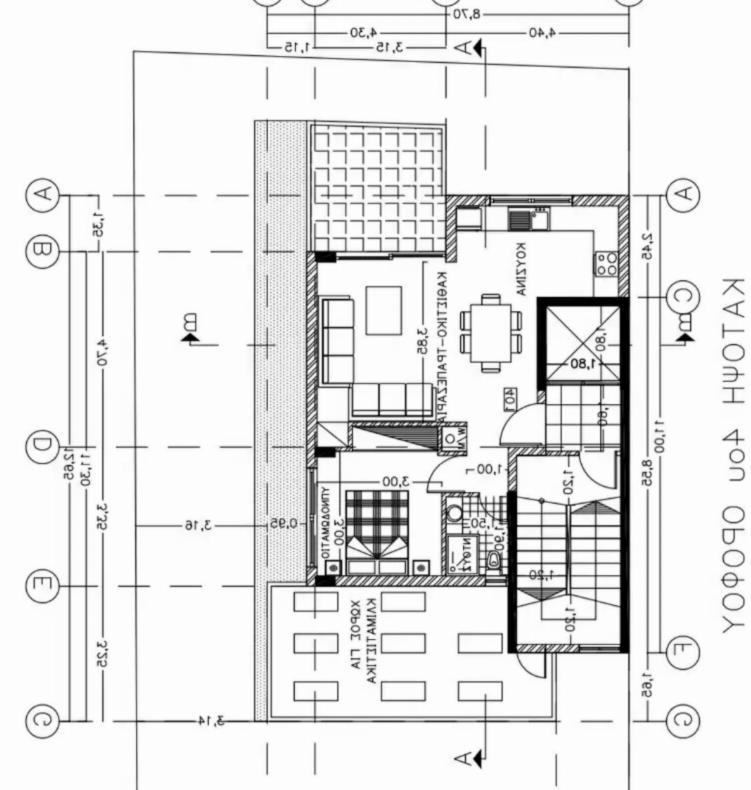

## Residential land 238 m<sup>2</sup> €315.000

Limassol, Super-Home-Center-Timou-Prodromou-Mesa-Geitonia-4004 , Cyprus

**Offered at:** €310,000

**Estate ID:** 52327

**Ref:** ba5351943

KATOWH 100,200,300 OPOP

Total plot's-land's area: 238 m²

Available from: 2024-07-23

Offered at: 310,00

Type: Residentia

Spanning 238 square meters, this strategically located property offers unparalleled potential for development with ready architectural plans. Positioned just a stone's throw away from Intercollege, this plot is ideal for constructing a modern residential building. The architectural plans allow for four floors of stylish two-bedroom apartments, each designed to meet the highest standards of urban living. Additionally, the top floor is designated for an exclusive penthouse, promising luxurious and expansive living spaces. This prime locatio...