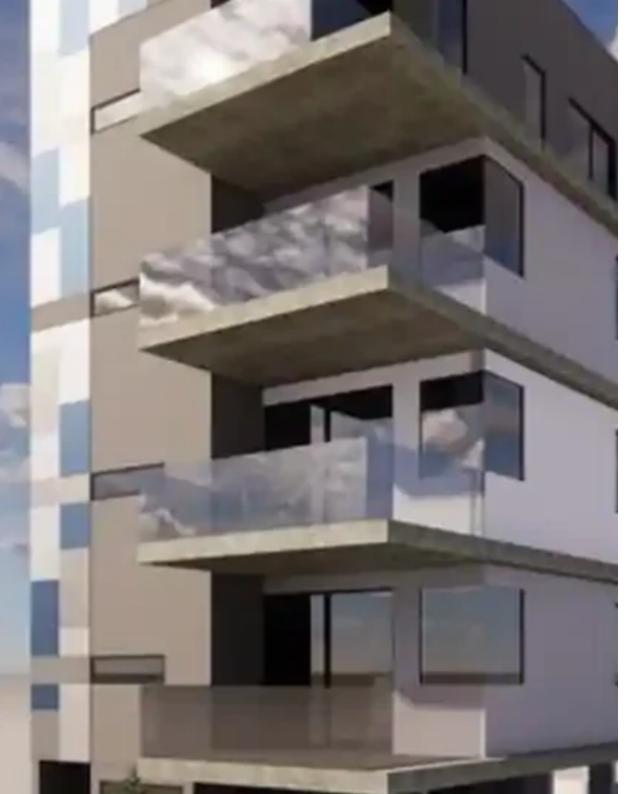

Total plot's-land's area: 238 m²

Available from: 2024-07-23

Offered at: 310,00

Type: Residentia

Spanning 238 square meters, this strategically located property offers unparalleled potential for development with ready architectural plans. Positioned just a stone's throw away from Intercollege, this plot is ideal for constructing a modern residential building. The architectural plans allow for four floors of stylish two-bedroom apartments, each designed to meet the highest standards of urban living. Additionally, the top floor is designated for an exclusive penthouse, promising luxurious and expansive living spaces. This prime locatio...