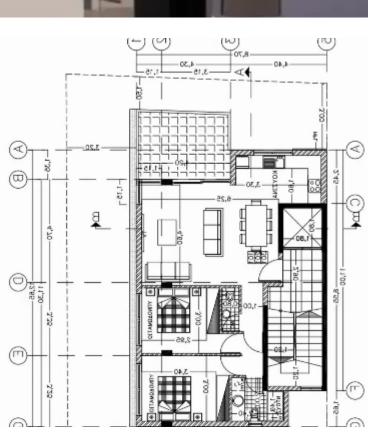

## Residential land 238 m<sup>2</sup> €315.000

Limassol, Super-Home-Center-Timou-Prodromou-Mesa-Geitonia-4004 , Cyprus

**Offered at:** €310,000

**Estate ID:** 52327

**Ref:** ba5351943

KATOWH 100,200,300 OPOP

Total plot's-land's area: 238 m²

Available from: 2024-07-23

Offered at: 310,00

Type: Residentia

Spanning 238 square meters, this strategically located property offers unparalleled potential for development with ready architectural plans. Positioned just a stone's throw away from Intercollege, this plot is ideal for constructing a modern residential building. The architectural plans allow for four floors of stylish two-bedroom apartments, each designed to meet the highest standards of urban living. Additionally, the top floor is designated for an exclusive penthouse, promising luxurious and expansive living spaces. This prime locatio...