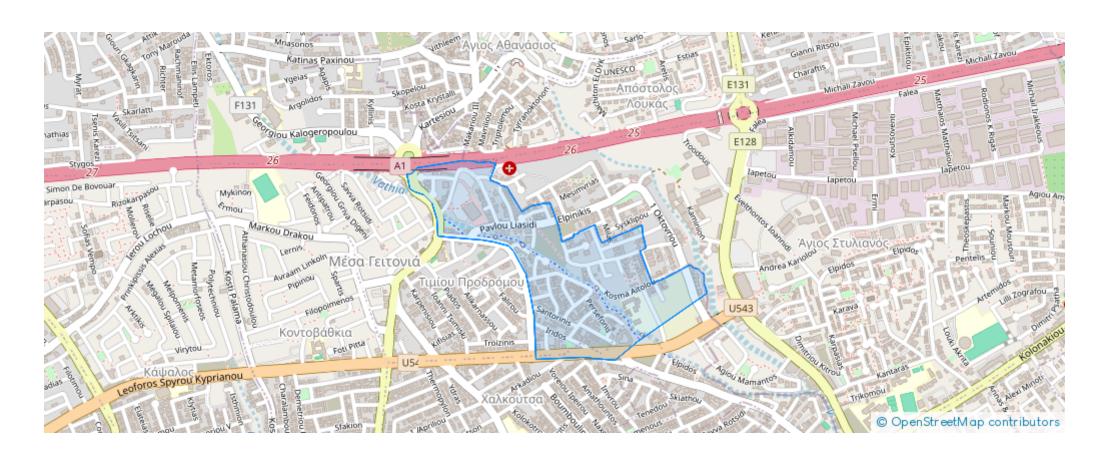

nia-4004 , Cyprus

**Offered at:** €310,000

**Estate ID:** 52327

**Ref:** ba5351943









KATOWH 100,200,300 OPOP



Total plot's-land's area: 238 m²



Available from: 2024-07-23



Offered at: 310,00



Type: Residentia

Spanning 238 square meters, this strategically located property offers unparalleled potential for development with ready architectural plans. Positioned just a stone's throw away from Intercollege, this plot is ideal for constructing a modern residential building. The architectural plans allow for four floors of stylish two-bedroom apartments, each designed to meet the highest standards of urban living. Additionally, the top floor is designated for an exclusive penthouse, promising luxurious and expansive living spaces. This prime locatio...

## **Estate on map:**