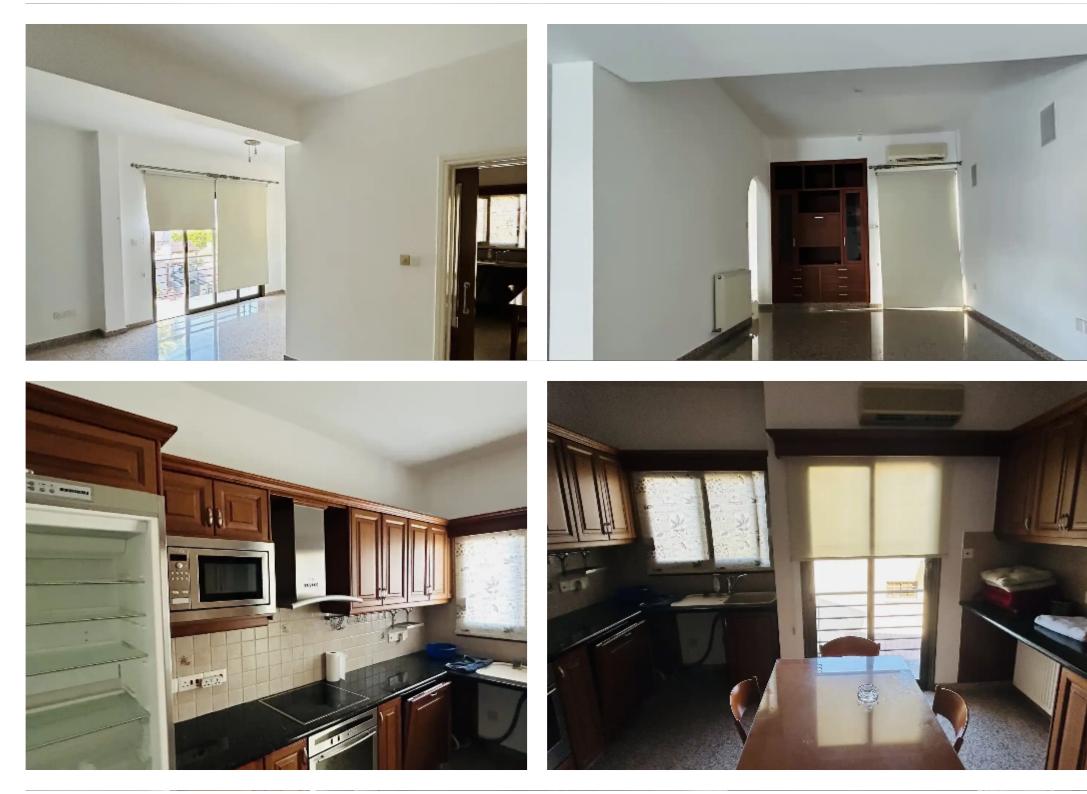

## €1.500

Limassol, Agios-Panteleimon-School-Agia-Phyla-Agia-Fylaxis-3116, Cyprus

Offered at: €1,500 Estate ID: 52368 Ref: ba5351763

vpe: Apartment

For rent a 3-bedroom, two-level (duplex) luxury spacious apartment in a quiet neighbourhood in the much sought-after area of Agia Phyla with easy access to the motorway, close to private and public schools and amenities. First level: entrance hall with wardrobe/hanger and mirror, sitting room, living room, elevated dining room, large kitchen with dining table, guests WC, two bedrooms and main bathroom. Second level: master en-suite bedroom (with side massage shower), office and large roof garden. Amenities/features: • Central heating • Fully air-conditioned • Burglar alarm • Video door phone • Built-in kitchen appliances • Granite kitchen and bathroom countertops • Granite f...