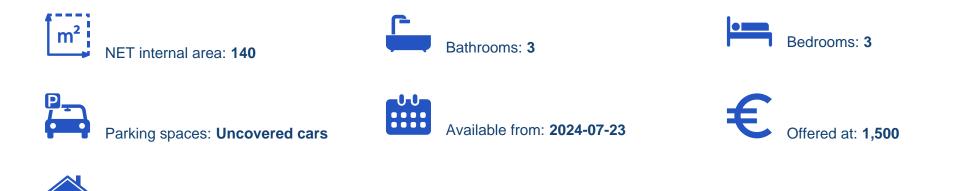

## €1.500

Limassol, Agios-Panteleimon-School-Agia-Phyla-Agia-Fylaxis-3116, Cyprus

Offered at: €1,500 Estate ID: 52368 Ref: ba5351763

vpe: Apartment

For rent a 3-bedroom, two-level (duplex) luxury spacious apartment in a quiet neighbourhood in the much sought-after area of Agia Phyla with easy access to the motorway, close to private and public schools and amenities. First level: entrance hall with wardrobe/hanger and mirror, sitting room, living room, elevated dining room, large kitchen with dining table, guests WC, two bedrooms and main bathroom. Second level: master en-suite bedroom (with side massage shower), office and large roof garden. Amenities/features: • Central heating • Fully air-conditioned • Burglar alarm • Video door phone • Built-in kitchen appliances • Granite kitchen and bathroom countertops • Granite f...