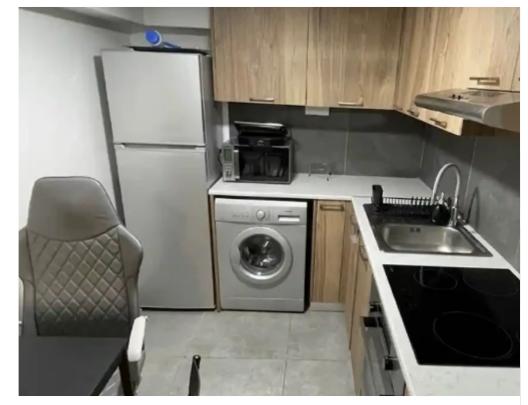

Parking spaces: Uncovered cars

Available from: 2024-07-24

Offered at: 1,250

Type: Apartment

AVAILABLE FROM SEPTEMBER. A fantastic one-bedroom ground-level duplex apartment is available for rent on the 1st of March. The property holds an internal covered area of 50 square meters and offers an uncovered common veranda area of 15 square meters. More specifically, it consists of a living room, an open-plan kitchen, fitted with all necessary appliances, one very spacious bedroom, and a shower room. The rental price includes the internet bill, the water bill common expenses, and garbage fees. The property is situated in the Mesa Geitonia area, near Agios Nektarios church, close to all types of services and amenities, such as bakeries, pharmacies, supermarkets, public transportation,...