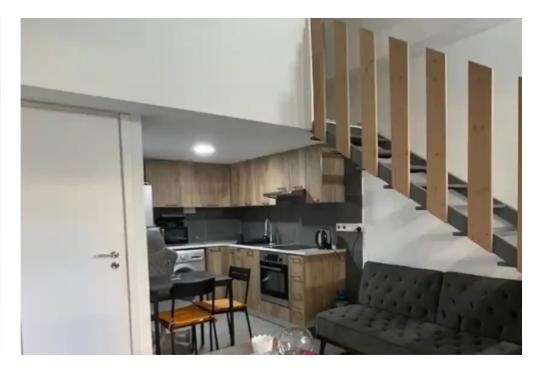

Parking spaces: Uncovered cars

Available from: 2024-07-24

Offered at: 1,250

Type: Apartment

AVAILABLE FROM SEPTEMBER. A fantastic one-bedroom ground-level duplex apartment is available for rent on the 1st of March. The property holds an internal covered area of 50 square meters and offers an uncovered common veranda area of 15 square meters. More specifically, it consists of a living room, an open-plan kitchen, fitted with all necessary appliances, one very spacious bedroom, and a shower room. The rental price includes the internet bill, the water bill common expenses, and garbage fees. The property is situated in the Mesa Geitonia area, near Agios Nektarios church, close to all types of services and amenities, such as bakeries, pharmacies, supermarkets, public transportation,...