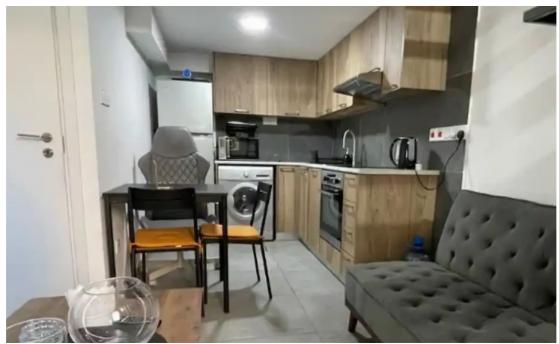

Parking spaces: Uncovered cars

Available from: 2024-07-24

Offered at: 1,250

Type: Apartment

AVAILABLE FROM SEPTEMBER. A fantastic one-bedroom ground-level duplex apartment is available for rent on the 1st of March. The property holds an internal covered area of 50 square meters and offers an uncovered common veranda area of 15 square meters. More specifically, it consists of a living room, an open-plan kitchen, fitted with all necessary appliances, one very spacious bedroom, and a shower room. The rental price includes the internet bill, the water bill common expenses, and garbage fees. The property is situated in the Mesa Geitonia area, near Agios Nektarios church, close to all types of services and amenities, such as bakeries, pharmacies, supermarkets, public transportation,...