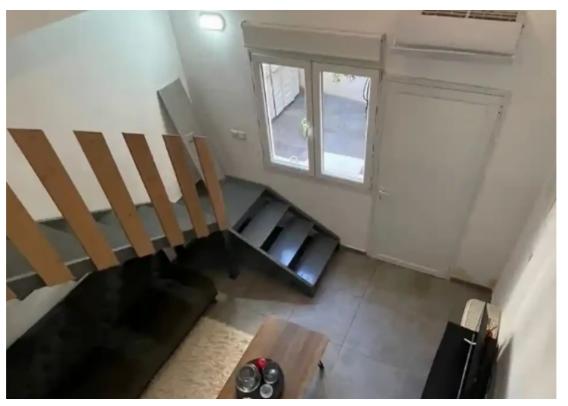

Parking spaces: Uncovered cars

Available from: 2024-07-24

Offered at: 1,250

Type: Apartment

AVAILABLE FROM SEPTEMBER. A fantastic one-bedroom ground-level duplex apartment is available for rent on the 1st of March. The property holds an internal covered area of 50 square meters and offers an uncovered common veranda area of 15 square meters. More specifically, it consists of a living room, an open-plan kitchen, fitted with all necessary appliances, one very spacious bedroom, and a shower room. The rental price includes the internet bill, the water bill common expenses, and garbage fees. The property is situated in the Mesa Geitonia area, near Agios Nektarios church, close to all types of services and amenities, such as bakeries, pharmacies, supermarkets, public transportation,...