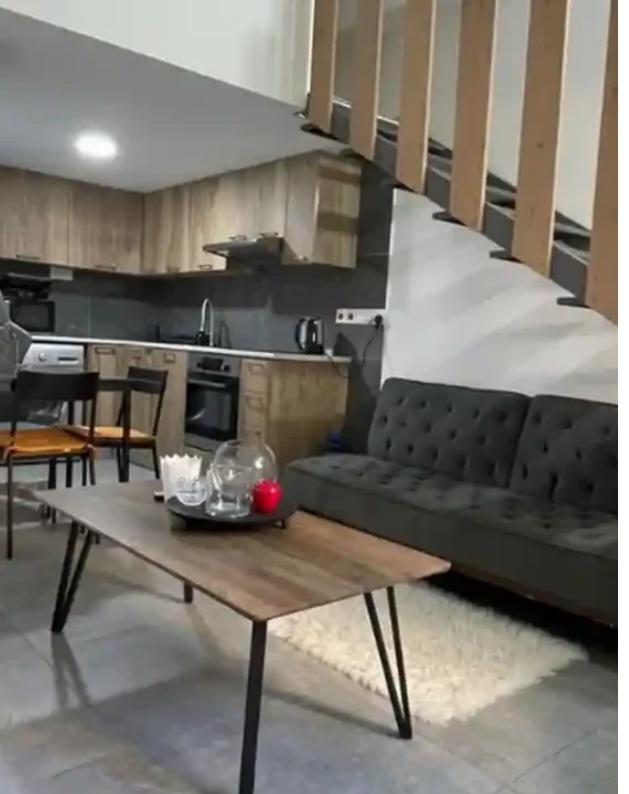

Parking spaces: Uncovered cars

Available from: 2024-07-24

Offered at: 1,250

Type: Apartment

AVAILABLE FROM SEPTEMBER. A fantastic one-bedroom ground-level duplex apartment is available for rent on the 1st of March. The property holds an internal covered area of 50 square meters and offers an uncovered common veranda area of 15 square meters. More specifically, it consists of a living room, an open-plan kitchen, fitted with all necessary appliances, one very spacious bedroom, and a shower room. The rental price includes the internet bill, the water bill common expenses, and garbage fees. The property is situated in the Mesa Geitonia area, near Agios Nektarios church, close to all types of services and amenities, such as bakeries, pharmacies, supermarkets, public transportation,...