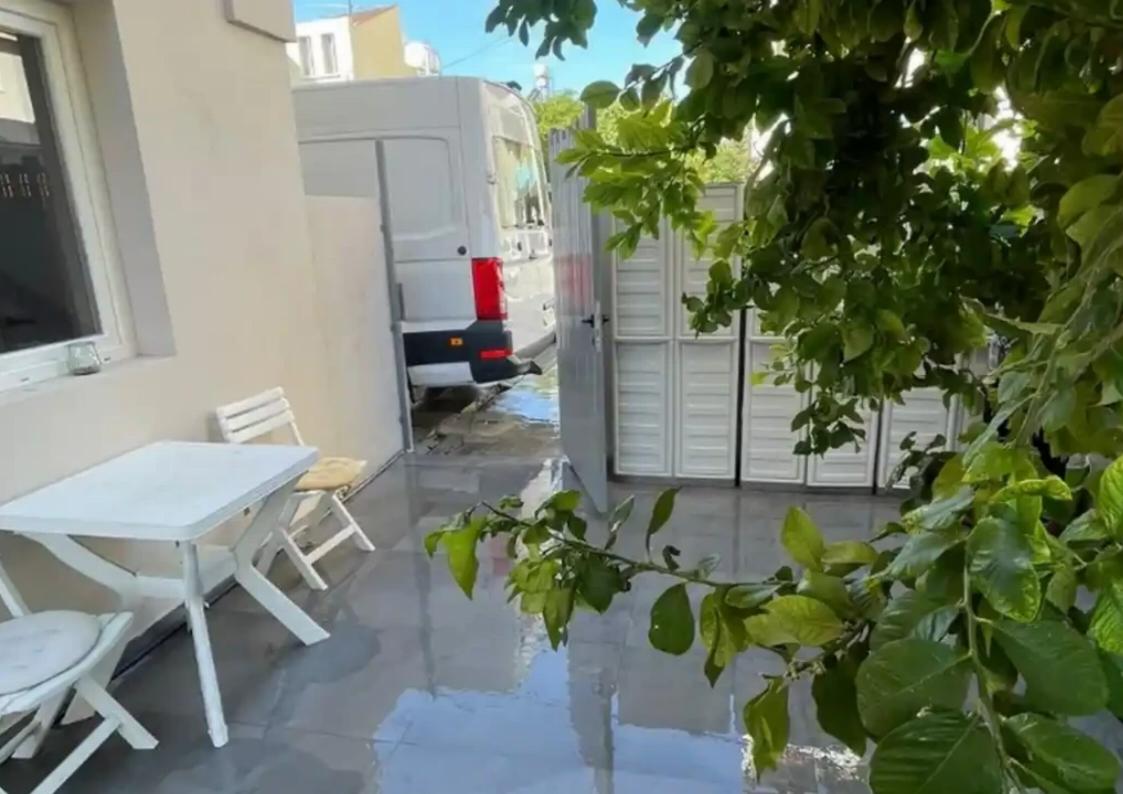

Parking spaces: Uncovered cars

Available from: 2024-07-24

Offered at: 1,250

Type: Apartment

AVAILABLE FROM SEPTEMBER. A fantastic one-bedroom ground-level duplex apartment is available for rent on the 1st of March. The property holds an internal covered area of 50 square meters and offers an uncovered common veranda area of 15 square meters. More specifically, it consists of a living room, an open-plan kitchen, fitted with all necessary appliances, one very spacious bedroom, and a shower room. The rental price includes the internet bill, the water bill common expenses, and garbage fees. The property is situated in the Mesa Geitonia area, near Agios Nektarios church, close to all types of services and amenities, such as bakeries, pharmacies, supermarkets, public transportation,...