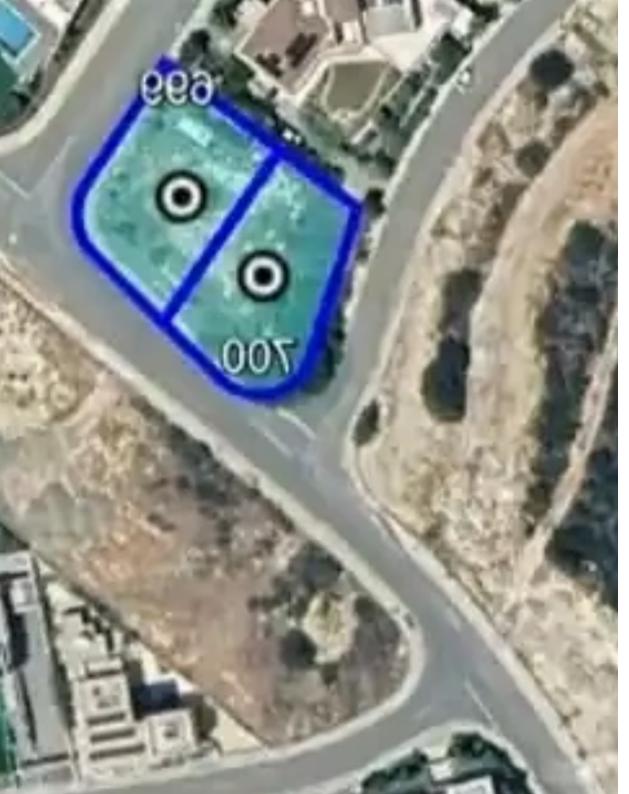

Total plot's-land's area: 1738 m²

Coverage: 35 %

Density: 60 %

Available from: 2024-07-24

Offered at: 1,750,000

Planning zone: Ka8

OFF MARKET - AMAZING SEA VIEW! 2 Plots Ready to Build: Plot Number: 699 879sqm 60% Density 35% Coverage 2 floors Plot 700 859sqm 60% Density 35% Coverage Total Area: 1738sqm Total Buildable Area: 1043sqm \*Price for Both: €1.750.000\* \*\*Price per sqm: €1000 (Market Price) 2 Corner Plots / Amazing View / Access 3 main roads / \*No Plot front, the view it will be the same forever!!\*...