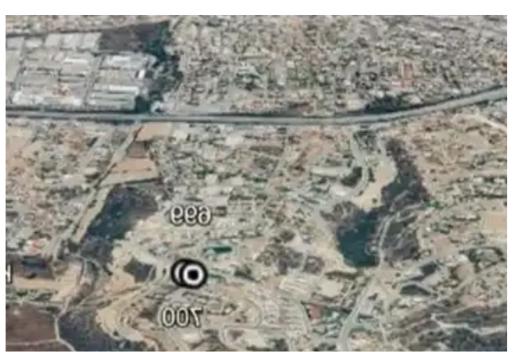

Total plot's-land's area: 1738 m²

Coverage: 35 %

Density: 60 %

Available from: 2024-07-24

Offered at: 1,750,000

Planning zone: Ka8

OFF MARKET - AMAZING SEA VIEW! 2 Plots Ready to Build: Plot Number: 699 879sqm 60% Density 35% Coverage 2 floors Plot 700 859sqm 60% Density 35% Coverage Total Area: 1738sqm Total Buildable Area: 1043sqm \*Price for Both: €1.750.000\* \*\*Price per sqm: €1000 (Market Price) 2 Corner Plots / Amazing View / Access 3 main roads / \*No Plot front, the view it will be the same forever!!\*...