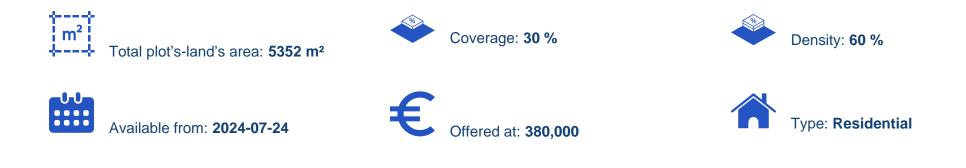

## Residential land 5352 m<sup>2</sup>

## €420.000

Limassol, Ayiou-Neophytou-School-Ikea-Makarios-Iii-Kato-Polemidia-4155 , Cyprus

**Offered at:** € 380,000

Estate ID: 52620

Ref: ba5353764

"""Investment opportunity Plot of land at Kato Polemidia North of the Limassol General Hospital. The land has a total extent of 5.352 m2 The land enjoys a residential zone (Ka8 60% Density, 35% coverage) for 75% of the plot and (??4 10% Density and coverage) for the rest of the 25% of the plot. Sale will be exempted from any VAT and a VAT ruling had already been obtained."""...