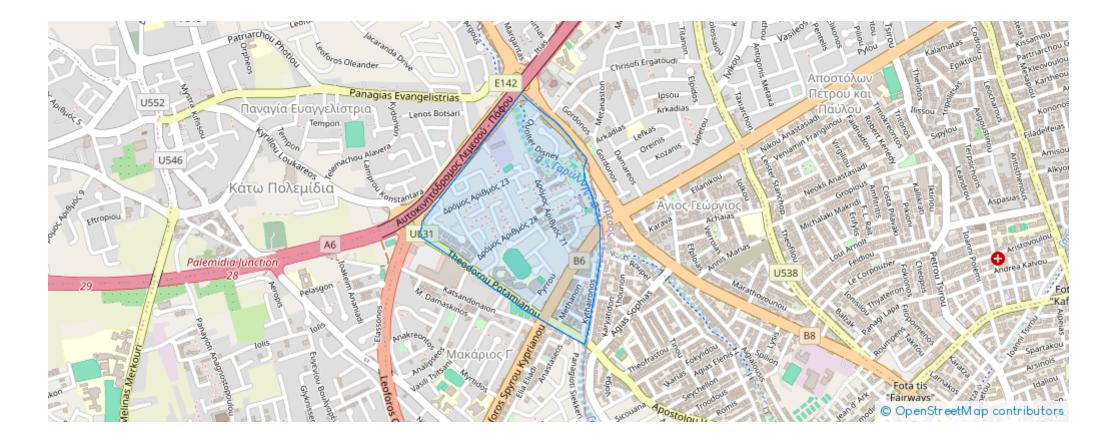

----------------|--------------------|
| 1                             | Όνομα και Διεύθυνση | 50μμός<br>κοιτικός |
|                               |                     |                    |



## Residential land 5352 m<sup>2</sup>

## €420.000

Limassol, Ayiou-Neophytou-School-Ikea-Makarios-Iii-Kato-Polemidia-4155 , Cyprus

**Offered at:** € 380,000

Estate ID: 52620

Ref: ba5353764





"""Investment opportunity Plot of land at Kato Polemidia North of the Limassol General Hospital. The land has a total extent of 5.352 m2 The land enjoys a residential zone (Ka8 60% Density, 35% coverage) for 75% of the plot and (??4 10% Density and coverage) for the rest of the 25% of the plot. Sale will be exempted from any VAT and a VAT ruling had already been obtained."""...

## **Estate on map:**