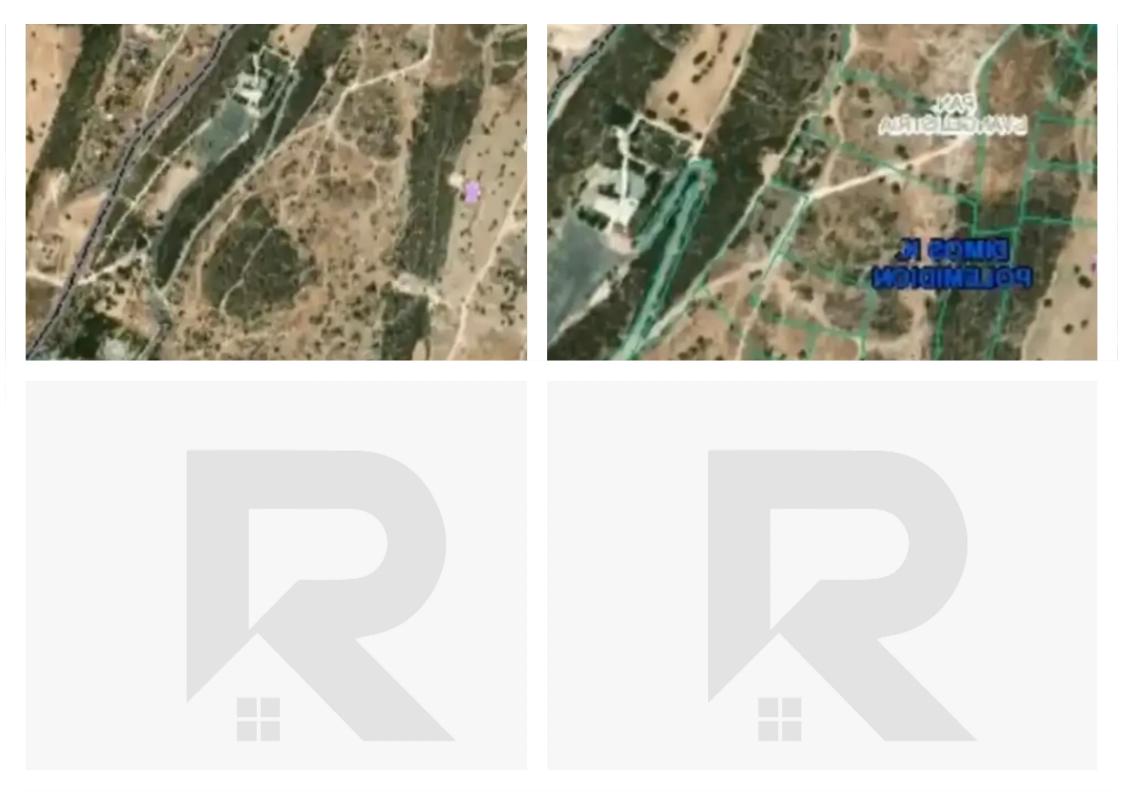

## €420.000

Limassol, Ayiou-Neophytou-School-Ikea-Makarios-Iii-Kato-Polemidia-4155 , Cyprus

**Offered at:** € 380,000

Estate ID: 52620

Ref: ba5353764

"""Investment opportunity Plot of land at Kato Polemidia North of the Limassol General Hospital. The land has a total extent of 5.352 m2 The land enjoys a residential zone (Ka8 60% Density, 35% coverage) for 75% of the plot and (??4 10% Density and coverage) for the rest of the 25% of the plot. Sale will be exempted from any VAT and a VAT ruling had already been obtained."""...