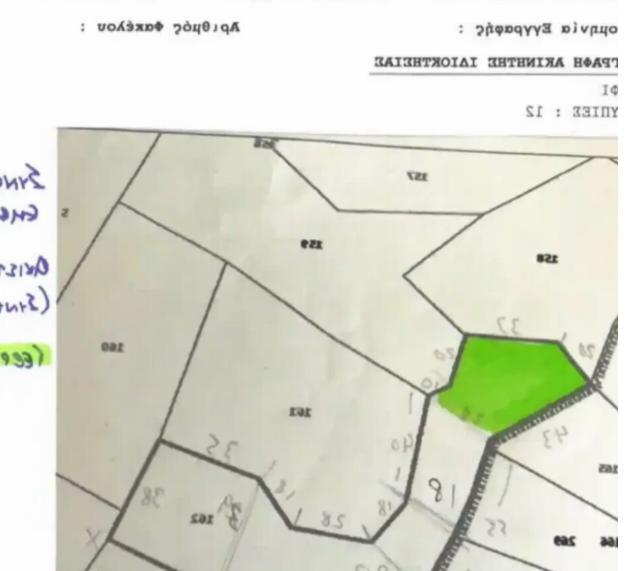

## €420.000

Limassol, Ayiou-Neophytou-School-Ikea-Makarios-Iii-Kato-Polemidia-4155 , Cyprus

**Offered at:** € 380,000

Estate ID: 52620

Ref: ba5353764

"""Investment opportunity Plot of land at Kato Polemidia North of the Limassol General Hospital. The land has a total extent of 5.352 m2 The land enjoys a residential zone (Ka8 60% Density, 35% coverage) for 75% of the plot and (??4 10% Density and coverage) for the rest of the 25% of the plot. Sale will be exempted from any VAT and a VAT ruling had already been obtained."""...