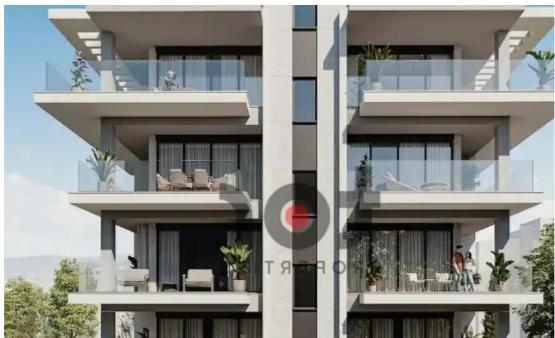

Parking spaces: Covered cars

Available from: 2024-07-24

Offered at: 655,200

Type: Penthouse

premium apartments are spread across four floors, including two top-floor units with private roof gardens and sweeping sea views. Experience the best of urban Mediterranean living, where sustainability complements a modern lifestyle experience. Apartment details: - 4th Floor - Internal area: 84m² - Covered veranda: 24m² - Roof Garden: 38m² - Covered Parking: 1 - Underfloor Heating - Photovoltaic System - VRV Climate Control System - Pressured Water System - Intruder Alarm/Fire Detection System - Video-Entrance System"""""""""...