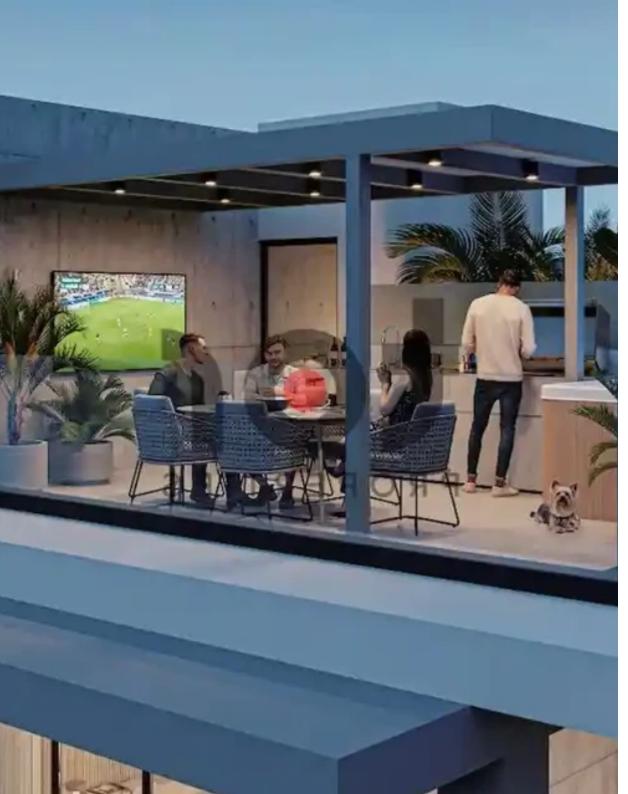

Parking spaces: Covered cars

Available from: 2024-07-24

Offered at: 655,200

Type: Penthouse

premium apartments are spread across four floors, including two top-floor units with private roof gardens and sweeping sea views. Experience the best of urban Mediterranean living, where sustainability complements a modern lifestyle experience. Apartment details: - 4th Floor - Internal area: 84m² - Covered veranda: 24m² - Roof Garden: 38m² - Covered Parking: 1 - Underfloor Heating - Photovoltaic System - VRV Climate Control System - Pressured Water System - Intruder Alarm/Fire Detection System - Video-Entrance System"""""""""...