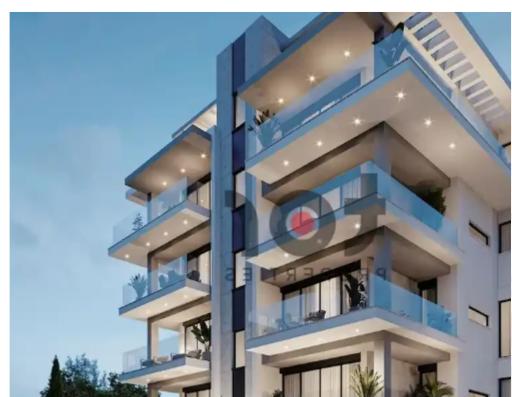

Parking spaces: Covered cars

Available from: 2024-07-24

Offered at: 655,200

Type: Penthouse

premium apartments are spread across four floors, including two top-floor units with private roof gardens and sweeping sea views. Experience the best of urban Mediterranean living, where sustainability complements a modern lifestyle experience. Apartment details: - 4th Floor - Internal area: 84m² - Covered veranda: 24m² - Roof Garden: 38m² - Covered Parking: 1 - Underfloor Heating - Photovoltaic System - VRV Climate Control System - Pressured Water System - Intruder Alarm/Fire Detection System - Video-Entrance System"""""""""...