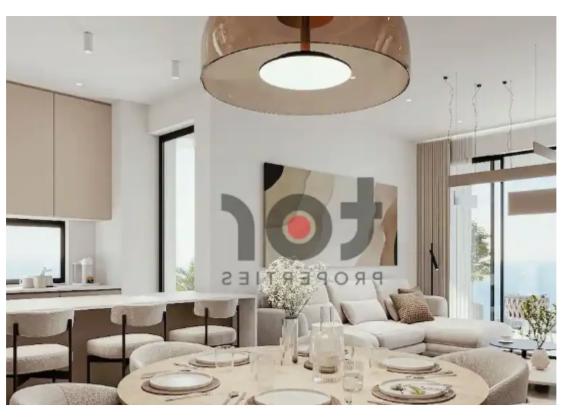

## 2-bedroom penthouse f?r s?le €655.200

Limassol, Griva-Digeni-Neapoli-3101, Cyprus

**Offered at:** € 655,200

**Estate ID:** 52640

**Ref:** ba5353639

NET internal area: 108

Bathrooms: 2

Bedrooms: 2

Parking spaces: Covered cars

Available from: 2024-07-24

Offered at: 655,200

Type: Penthouse

premium apartments are spread across four floors, including two top-floor units with private roof gardens and sweeping sea views. Experience the best of urban Mediterranean living, where sustainability complements a modern lifestyle experience. Apartment details: - 4th Floor - Internal area: 84m² - Covered veranda: 24m² - Roof Garden: 38m² - Covered Parking: 1 - Underfloor Heating - Photovoltaic System - VRV Climate Control System - Pressured Water System - Intruder Alarm/Fire Detection System - Video-Entrance System"""""""""...