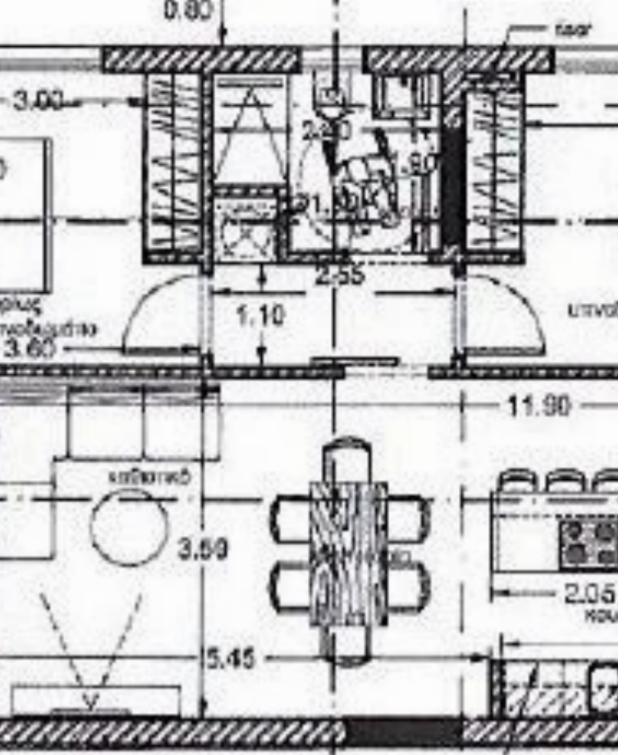

## 2 bedrooms, 86

Limassol, Ims-School-Katholiki-3021, Cyprus

Offered at: € 365,000 Estate ID: 52649 Ref: J4684L2389

This project is located in Katholiki area, in Limassol. It is located in prime location at the most popular areas in Limassol, close to all facilities. It consists of 8 luxurious modern apartments (4 of 1-bedroom and 4 of 2-bedroom), each with covered parking. The small size of the building gives to the resident a unique feeling of exclusively and security. All the materials, tiles and sanitary ware are of the highest quality. It is ideal to satisfy even the most demanding clients who are seeking a special residence and therefore a better quality of life. It is located in a quiet and peaceful neighborhood, close to all facilities It has 10-minutes walking distance to the center of Lim...