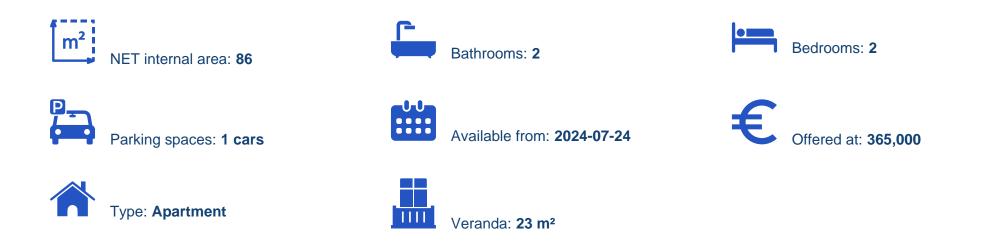

## 2 bedrooms, 86

Limassol, Ims-School-Katholiki-3021, Cyprus

Offered at: € 365,000 Estate ID: 52649 Ref: J4684L2389

This project is located in Katholiki area, in Limassol. It is located in prime location at the most popular areas in Limassol, close to all facilities. It consists of 8 luxurious modern apartments (4 of 1-bedroom and 4 of 2-bedroom), each with covered parking. The small size of the building gives to the resident a unique feeling of exclusively and security. All the materials, tiles and sanitary ware are of the highest quality. It is ideal to satisfy even the most demanding clients who are seeking a special residence and therefore a better quality of life. It is located in a quiet and peaceful neighborhood, close to all facilities It has 10-minutes walking distance to the center of Lim...