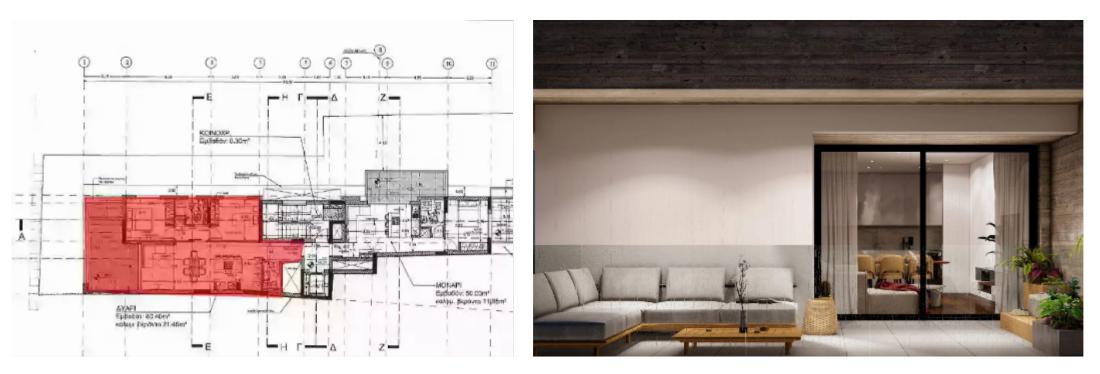

## 2 bedrooms, 86

Limassol, Ims-School-Katholiki-3021, Cyprus

Offered at: € 365,000 Estate ID: 52649 Ref: J4684L2389

This project is located in Katholiki area, in Limassol. It is located in prime location at the most popular areas in Limassol, close to all facilities. It consists of 8 luxurious modern apartments (4 of 1-bedroom and 4 of 2-bedroom), each with covered parking. The small size of the building gives to the resident a unique feeling of exclusively and security. All the materials, tiles and sanitary ware are of the highest quality. It is ideal to satisfy even the most demanding clients who are seeking a special residence and therefore a better quality of life. It is located in a quiet and peaceful neighborhood, close to all facilities It has 10-minutes walking distance to the center of Lim...