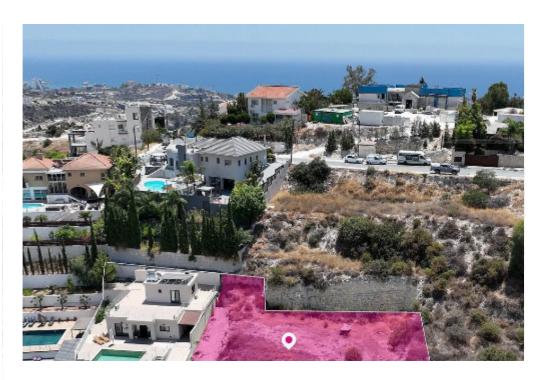

Offered at: 145,00

Type: Residentia

DISTRIBUTION AGREEMENT IN PLACE. The property is a 57% share (corresponds to approx.597sq., the western vacant part of the plot) of a residential plot of 1,047sq.m. in total, located in a beautiful neighborhood opposite of green area in Agios Tychonas Community, Limassol. The property has a rectangular shape and abuts a registered road along its northern boundary with a frontage of approx. 39m. The property has a submitted distribution agreement in place. The property is ideally located close to most services and amenities such as schools, banks, supermarkets, shops, etc.

In addition, it has excellent access to the motorway as well as the city's beaches. The location of the property is co...