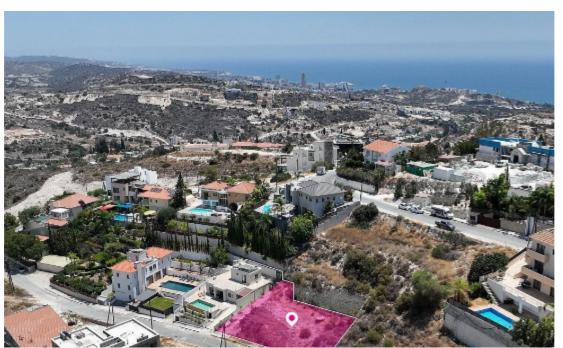

Offered at: 145,00

Type: Residentia

DISTRIBUTION AGREEMENT IN PLACE. The property is a 57% share (corresponds to approx.597sq., the western vacant part of the plot) of a residential plot of 1,047sq.m. in total, located in a beautiful neighborhood opposite of green area in Agios Tychonas Community, Limassol. The property has a rectangular shape and abuts a registered road along its northern boundary with a frontage of approx. 39m. The property has a submitted distribution agreement in place. The property is ideally located close to most services and amenities such as schools, banks, supermarkets, shops, etc.

In addition, it has excellent access to the motorway as well as the city's beaches. The location of the property is co...