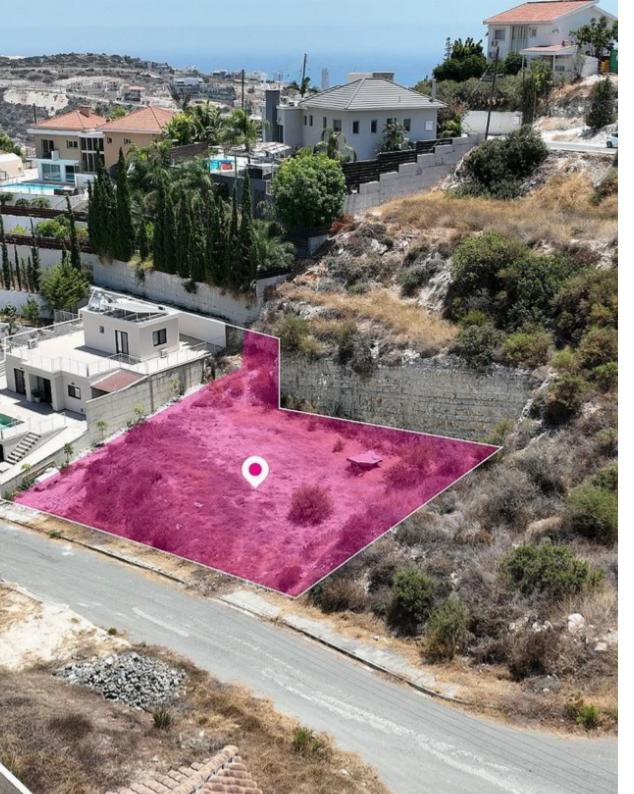

Offered at: 145,00

Type: Residentia

DISTRIBUTION AGREEMENT IN PLACE. The property is a 57% share (corresponds to approx.597sq., the western vacant part of the plot) of a residential plot of 1,047sq.m. in total, located in a beautiful neighborhood opposite of green area in Agios Tychonas Community, Limassol. The property has a rectangular shape and abuts a registered road along its northern boundary with a frontage of approx. 39m. The property has a submitted distribution agreement in place. The property is ideally located close to most services and amenities such as schools, banks, supermarkets, shops, etc.

In addition, it has excellent access to the motorway as well as the city's beaches. The location of the property is co...