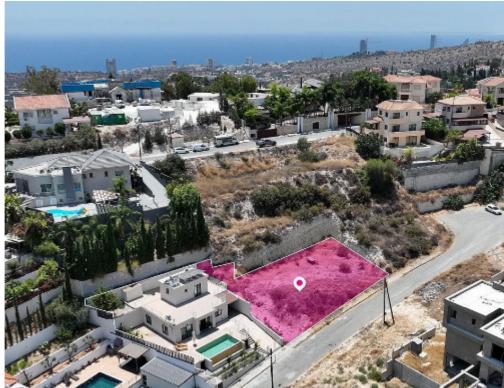

Offered at: 145,00

Type: Residentia

DISTRIBUTION AGREEMENT IN PLACE. The property is a 57% share (corresponds to approx.597sq., the western vacant part of the plot) of a residential plot of 1,047sq.m. in total, located in a beautiful neighborhood opposite of green area in Agios Tychonas Community, Limassol. The property has a rectangular shape and abuts a registered road along its northern boundary with a frontage of approx. 39m. The property has a submitted distribution agreement in place. The property is ideally located close to most services and amenities such as schools, banks, supermarkets, shops, etc.

In addition, it has excellent access to the motorway as well as the city's beaches. The location of the property is co...