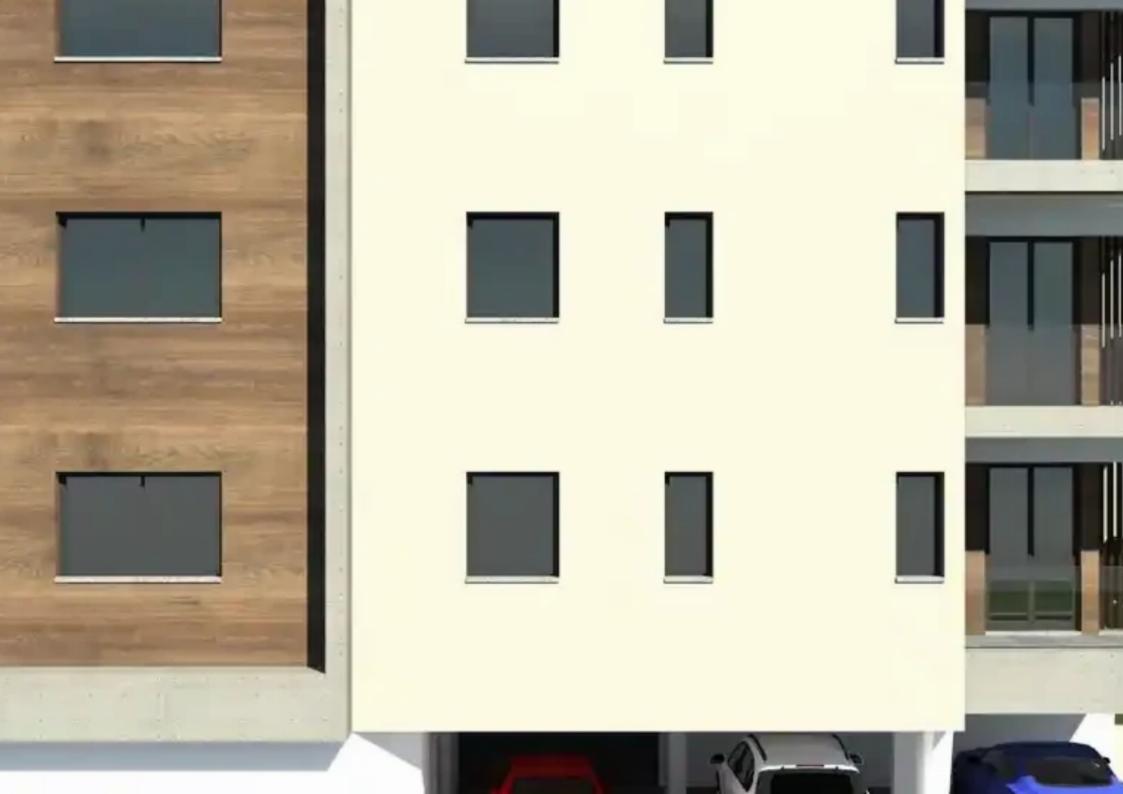

Bathrooms: 1

Bedrooms: 2

Parking spaces: Covered cars

Available from: 2024-07-25

Offered at: 250,000

Type: **Apartment** 

We present a new project consisting of three two-bedroom apartments, each occupying a full floor and scheduled for completion in January 2025.

Located in a prime location in Limassol, just 2 km from the new port, with easy access to highways and surrounded by boulevards. crowded.

Commercial area. Each unit has a guest toilet, one bathroom, one covered parking space and one storage unit. Modern amenities such as a photovoltaic system, double-glazed windows and advanced security features are included. With an interior area of ??78.59 sqm and covered balconies of 19.5 sqm, these apartments offer both comfort and convenience. Building behind SKLAVENITIS Kato Polemidia...