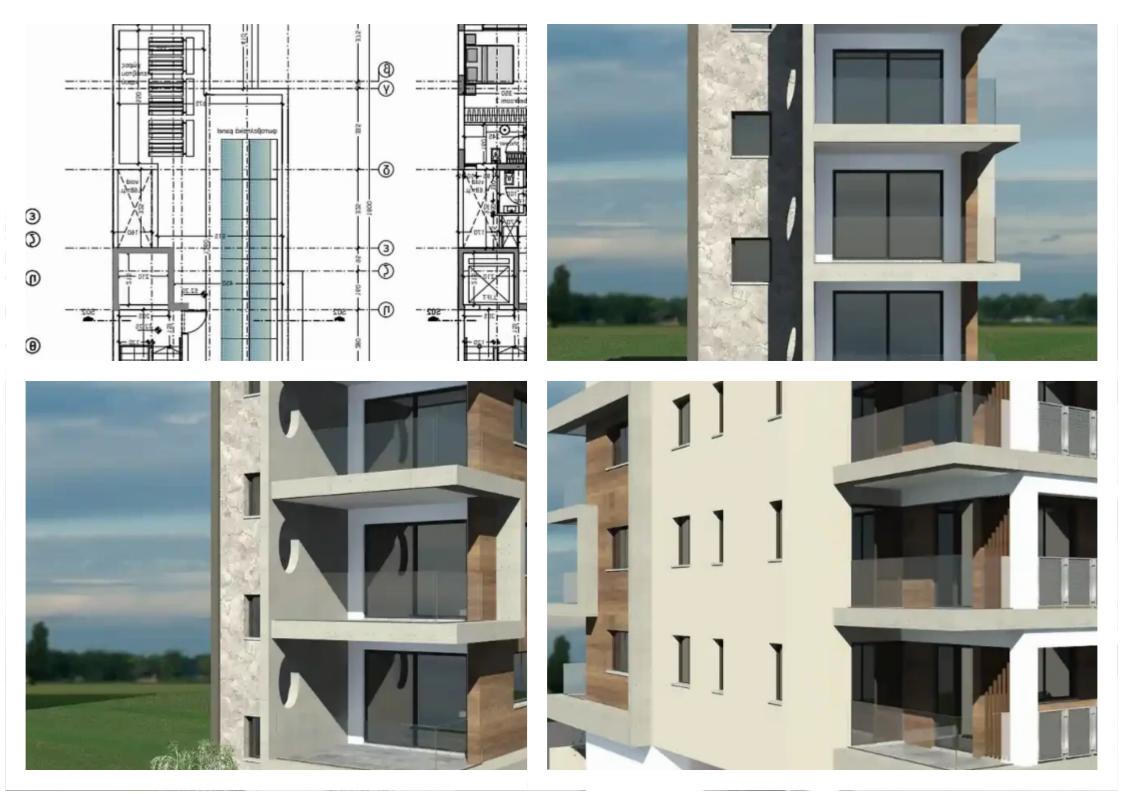

Bathrooms: 1

Bedrooms: 2

Parking spaces: Covered cars

Available from: 2024-07-25

Offered at: 250,000

Type: **Apartment** 

We present a new project consisting of three two-bedroom apartments, each occupying a full floor and scheduled for completion in January 2025.

Located in a prime location in Limassol, just 2 km from the new port, with easy access to highways and surrounded by boulevards. crowded.

Commercial area. Each unit has a guest toilet, one bathroom, one covered parking space and one storage unit. Modern amenities such as a photovoltaic system, double-glazed windows and advanced security features are included. With an interior area of ??78.59 sqm and covered balconies of 19.5 sqm, these apartments offer both comfort and convenience. Building behind SKLAVENITIS Kato Polemidia...