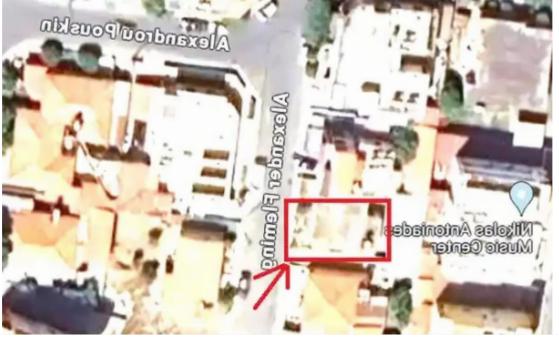

Residential land 244 m<sup>2</sup>

€245.000

Limassol, Waterboard-Fragklinou-Rousvelt-St-Agios-Ioannis-3012, Cyprus

**Offered at:** €245,000

**Estate ID:** 52887

Ref: ba5355364

## **AOYNEIEE**

Total plot's-land's area: 244 m²

Coverage: 50 %

Density: **140** %

Available from: 2024-07-25

Offered at: 245,000

Type: Residential

Half-plot, delimited with deeds, with the availability to build up to 3 stores above the ground floor. Located in a very premium and developing area (less than a mile from Limassol Marina)...