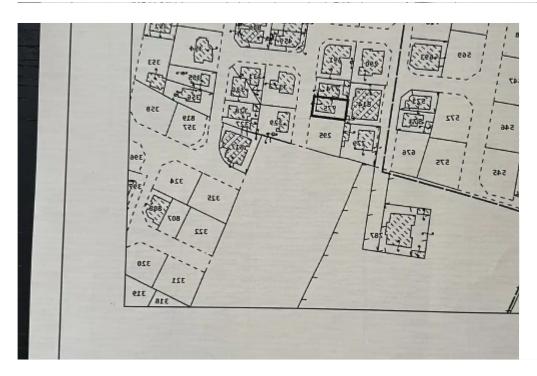

: ΑΛΕΞΑΝΔΡΟΥ ΦΛΕΜΙΝΓΚ

: Δεκάρια: 0 Τετρ. Μέτρα: 244

: Όπως φαίνονιαι στο επίσημο Κτηματικό σχέδιο

Σχέδιο Τμήμα Τεμάχιο Κλίμακα

Αριθμός Φακέλου: 5/Δ/2723/2

01/01/2018: €13

Φύλλο

μουφωνκ

## **ETOIXEIA IAIOKTHTH KAI EYMФEPO**

| M | Όνομα και Διεύθυνση | 5 |
|---|---------------------|---|
|   |                     | 1 |

:γγραφής : 03/09/2021

INHTHE IAIOKTHEIAE

IKIA

τίμησης 01/01/2013: €158.600,00

Residential land 244 m<sup>2</sup>

€245.000

Limassol, Waterboard-Fragklinou-Rousvelt-St-Agios-Ioannis-3012, Cyprus

**Offered at:** €245,000

**Estate ID:** 52887

Ref: ba5355364

## **AOYNEIEE**

Total plot's-land's area: 244 m²

Coverage: 50 %

Density: **140** %

Available from: 2024-07-25

Offered at: 245,000

Type: Residential

Half-plot, delimited with deeds, with the availability to build up to 3 stores above the ground floor. Located in a very premium and developing area (less than a mile from Limassol Marina)...