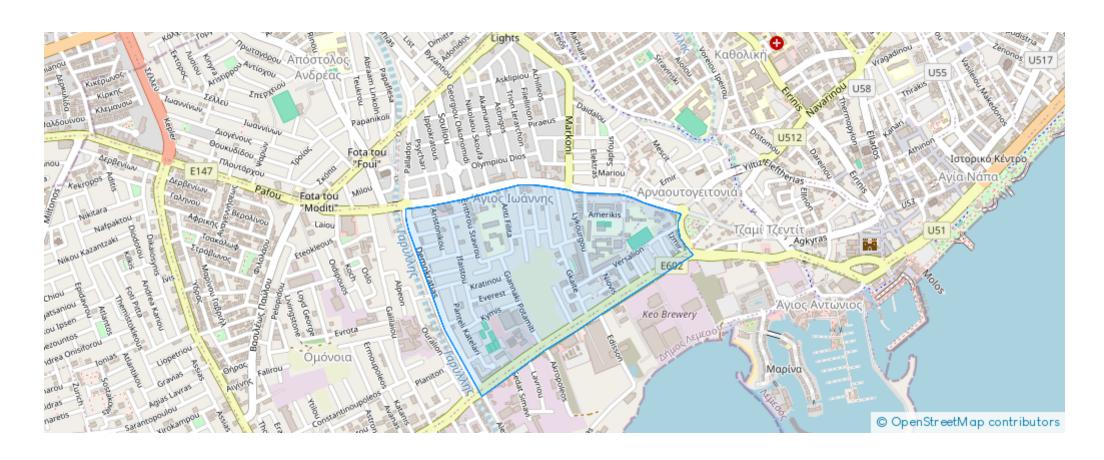

νκ

Exa

## **ETOIXEIA IAIOKTHTH KAI EYMФEPO**

| M | Όνομα και Διεύθυνση | 5 |
|---|---------------------|---|
|   |                     | 1 |

:γγραφής : 03/09/2021

INHTHE IAIOKTHEIAE

IKIA

τίμησης 01/01/2013: €158.600,00

Residential land 244 m<sup>2</sup>

€245.000

Limassol, Waterboard-Fragklinou-Rousvelt-St-Agios-Ioannis-3012, Cyprus

**Offered at:** €245,000

**Estate ID:** 52887

Ref: ba5355364

## **AOYNEIEE**











Total plot's-land's area: 244 m²



Coverage: 50 %



Density: **140** %



Available from: 2024-07-25



Offered at: 245,000



Type: Residential

Half-plot, delimited with deeds, with the availability to build up to 3 stores above the ground floor. Located in a very premium and developing area (less than a mile from Limassol Marina)...

## **Estate on map:**