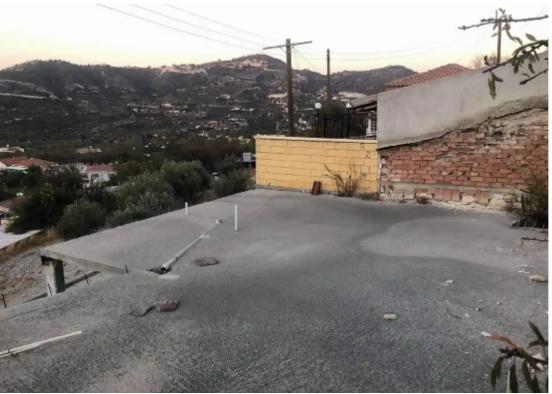

## Residential land 93 m<sup>2</sup> €30.000

Limassol, Limnatis-4546, Cyprus

**Offered at:** €30,000

**Estate ID:** 52888

**Ref:** ba5355494

m² I
Total plot's-land's area: 93 m²

Available from: 2024-07-25

for sale plot of land 22 minutes from limassol can build up to 110 square meters(120% structure) and 3 floors...