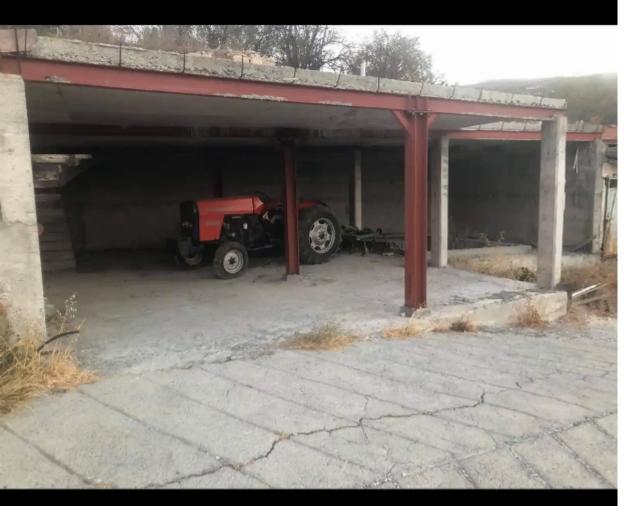

## Residential land 93 m<sup>2</sup> €30.000

Limassol, Limnatis-4546, Cyprus

**Offered at:** €30,000

**Estate ID:** 52888

**Ref:** ba5355494

m² I
Total plot's-land's area: 93 m²

Available from: 2024-07-25

for sale plot of land 22 minutes from limassol can build up to 110 square meters(120% structure) and 3 floors...