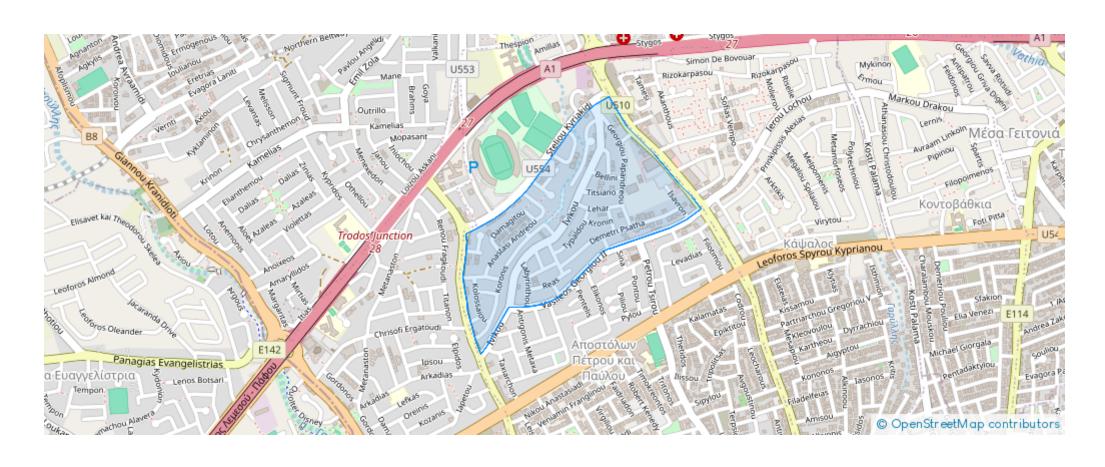

NET internal area: 70



Bathrooms: 1



Bedrooms: 2



Parking spaces: Uncovered cars



Available from: 2024-07-26



Offered at: 1,200



Type: Apartment

2-Bedroom Apartment for Rent in Limassol It can be available for short term lease 10 months for students if requested. Location: Limassol, Cyprus Available: September to June (10-month lease) Description: Are you a student looking for the perfect place to call home during the academic year? Look no further! This modern 2-bedroom apartment in the heart of Limassol is tailored just for you. Available for a 10-month lease from September to June, this apartment offers a convenient and budget-friendly alternative to paying for a full year's rent. Close to many amenities as supermarket, gym and bus stops!...

## **Estate on map:**