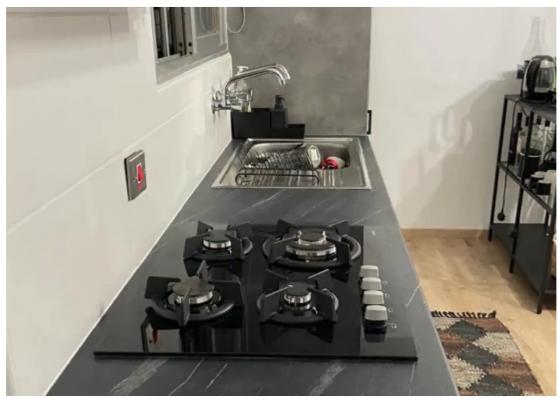

Parking spaces: Uncovered cars

Available from: 2024-07-26

Offered at: 1,200

Type: Apartment

2-Bedroom Apartment for Rent in Limassol It can be available for short term lease 10 months for students if requested. Location: Limassol, Cyprus Available: September to June (10-month lease) Description: Are you a student looking for the perfect place to call home during the academic year? Look no further! This modern 2-bedroom apartment in the heart of Limassol is tailored just for you. Available for a 10-month lease from September to June, this apartment offers a convenient and budget-friendly alternative to paying for a full year's rent. Close to many amenities as supermarket, gym and bus stops!...