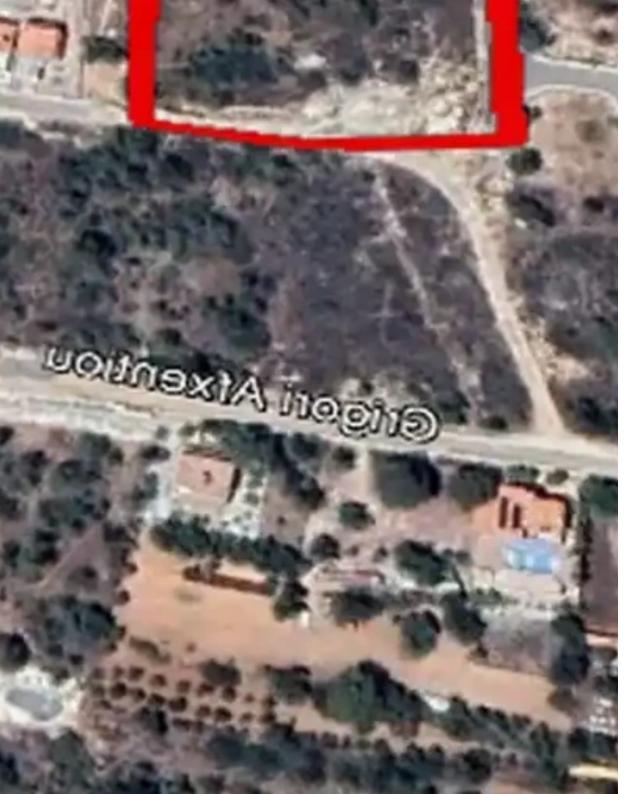

## Residential land 6257 m<sup>2</sup> €280.000

Limassol, Souni-4717, Cyprus

**Offered at:** € 280,000

**Estate ID:** 53115

**Ref:** ba5357475

Total plot's-land's area: 6257 m²

Coverage: 20 %

Density: 20 %

Available from: 2024-07-26

Offered at: **280,00** 

Type: Residentia

Planning zone: ?6

Residential field, extending to about 6,257 sq.m. in total, located in Souni, Limassol. The property has a rectangular shape, with a mainly smooth surface. Access to the field is via two registered roads (western and north -western roads) with total frontage of appr. 153m. The property falls within Zone H6, with a building coefficient of 20%, coverage of 20%, and permission for 2 floors (8.3m) of construction....