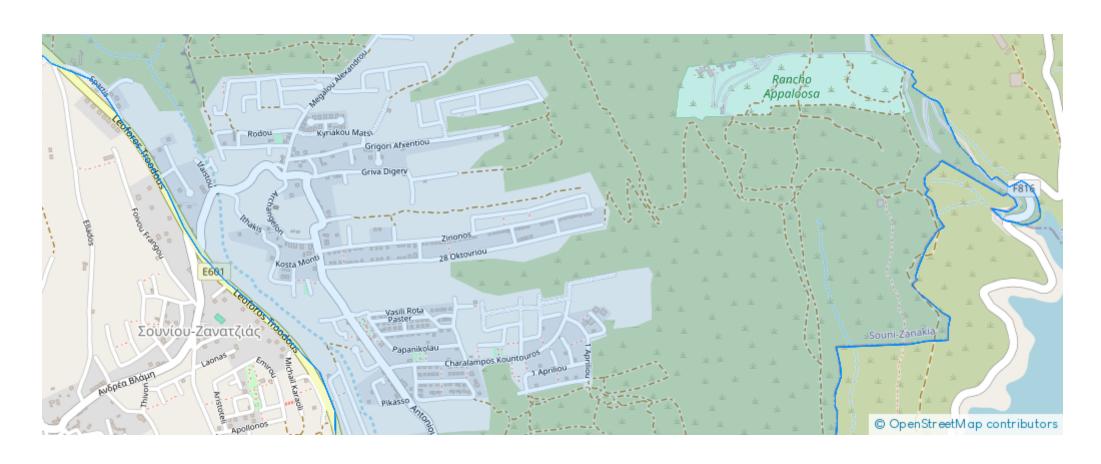

## Residential land 6257 m<sup>2</sup> €280.000

Limassol, Souni-4717, Cyprus

**Offered at:** € 280,000

**Estate ID:** 53115

**Ref:** ba5357475







Total plot's-land's area: 6257 m²



Coverage: 20 %



Density: 20 %



Available from: 2024-07-26



Offered at: **280,00** 



Type: Residentia



Planning zone: ?6

Residential field, extending to about 6,257 sq.m. in total, located in Souni, Limassol. The property has a rectangular shape, with a mainly smooth surface. Access to the field is via two registered roads (western and north -western roads) with total frontage of appr. 153m. The property falls within Zone H6, with a building coefficient of 20%, coverage of 20%, and permission for 2 floors (8.3m) of construction....

## **Estate on map:**