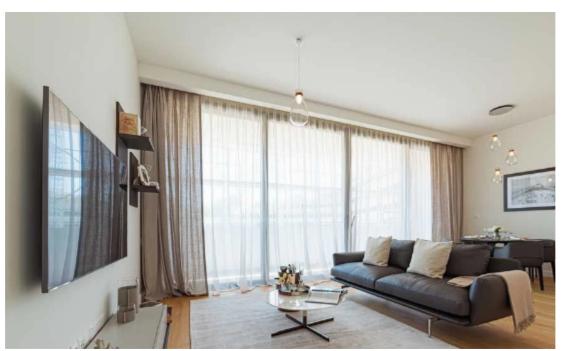

Parking spaces: 2 cars

Available from: 2024-07-27

Offered at: **2,000,000** 

Type: **Apartment** 

Veranda: 41.11 m²

Luxurious 2-Bedroom Apartment at Eden Roc Residence, Block D Discover the epitome of sophisticated living in Apartment 102 at Eden Roc Residence, Block D. This luxurious apartment offers an expansive internal area of 108 m², complemented by 27 m² of covered verandas, and a dedicated parking space. The total area sums up to 172 m² of unparalleled elegance and comfort. Apartment Highlights: Bedrooms: 2 Bathrooms: 2 Internal Area: 108 m² Covered Verandas: 27 m² Parking: 1 space Total Area: 172 m² Signature Top Standard Finishes: Semi-solid parquet floors in every room Marble floors and walls in the toilets and bathrooms High ceilings (3.15 m) Security entrance doors ...