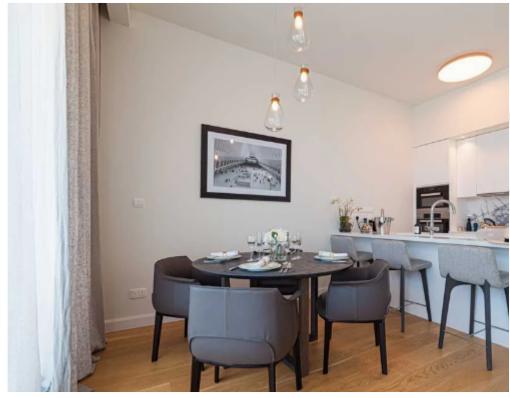

Parking spaces: 2 cars

Available from: 2024-07-27

Offered at: **2,000,000** 

Type: **Apartment** 

Veranda: 41.11 m²

Luxurious 2-Bedroom Apartment at Eden Roc Residence, Block D Discover the epitome of sophisticated living in Apartment 102 at Eden Roc Residence, Block D. This luxurious apartment offers an expansive internal area of 108 m², complemented by 27 m² of covered verandas, and a dedicated parking space. The total area sums up to 172 m² of unparalleled elegance and comfort. Apartment Highlights: Bedrooms: 2 Bathrooms: 2 Internal Area: 108 m² Covered Verandas: 27 m² Parking: 1 space Total Area: 172 m² Signature Top Standard Finishes: Semi-solid parquet floors in every room Marble floors and walls in the toilets and bathrooms High ceilings (3.15 m) Security entrance doors ...