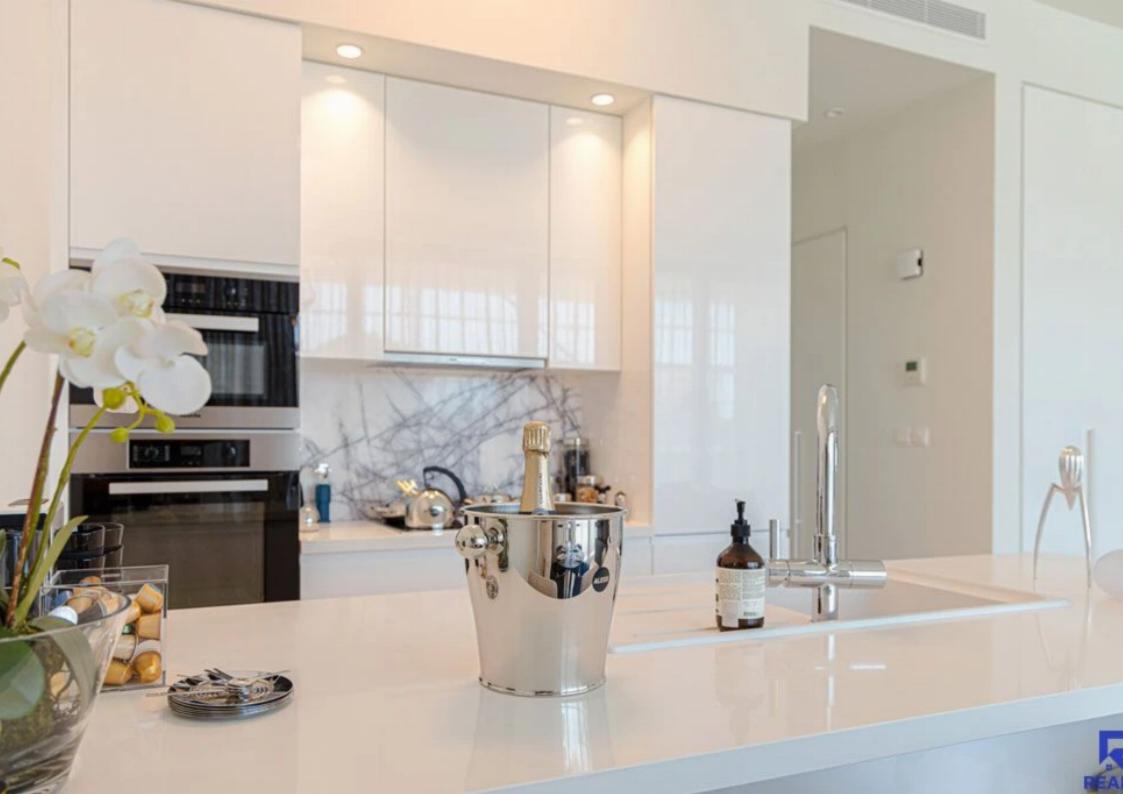

Parking spaces: 2 cars

Available from: 2024-07-27

Offered at: **2,000,000** 

Type: **Apartment** 

Veranda: 41.11 m²

Luxurious 2-Bedroom Apartment at Eden Roc Residence, Block D Discover the epitome of sophisticated living in Apartment 102 at Eden Roc Residence, Block D. This luxurious apartment offers an expansive internal area of 108 m², complemented by 27 m² of covered verandas, and a dedicated parking space. The total area sums up to 172 m² of unparalleled elegance and comfort. Apartment Highlights: Bedrooms: 2 Bathrooms: 2 Internal Area: 108 m² Covered Verandas: 27 m² Parking: 1 space Total Area: 172 m² Signature Top Standard Finishes: Semi-solid parquet floors in every room Marble floors and walls in the toilets and bathrooms High ceilings (3.15 m) Security entrance doors ...