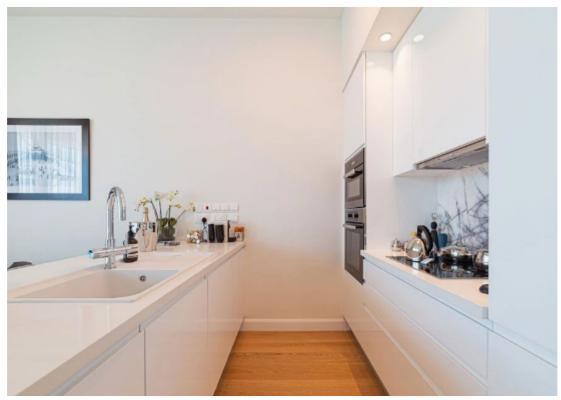

Parking spaces: 2 cars

Available from: 2024-07-27

Offered at: **2,000,000** 

Type: **Apartment** 

Veranda: 41.11 m²

Luxurious 2-Bedroom Apartment at Eden Roc Residence, Block D Discover the epitome of sophisticated living in Apartment 102 at Eden Roc Residence, Block D. This luxurious apartment offers an expansive internal area of 108 m², complemented by 27 m² of covered verandas, and a dedicated parking space. The total area sums up to 172 m² of unparalleled elegance and comfort. Apartment Highlights: Bedrooms: 2 Bathrooms: 2 Internal Area: 108 m² Covered Verandas: 27 m² Parking: 1 space Total Area: 172 m² Signature Top Standard Finishes: Semi-solid parquet floors in every room Marble floors and walls in the toilets and bathrooms High ceilings (3.15 m) Security entrance doors ...