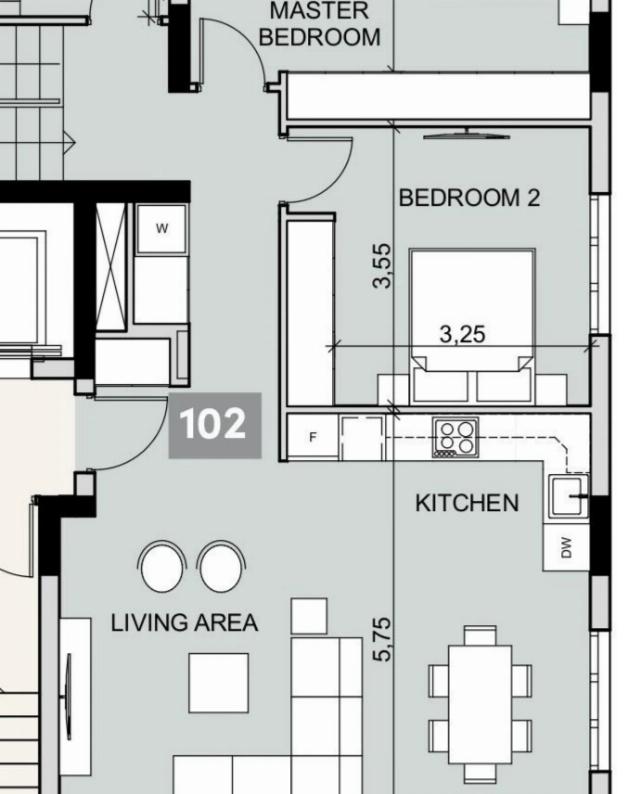

## 2 bedrooms, 108

Limassol, Touristiki-Periochi-Potamos-Germasogeias-4046, Cyprus

**Offered at:** €2,000,000

**Estate ID:** 53296

**Ref:** J3196L2435

NET internal area: 108

Bathrooms: 2

Bedrooms: 2

Parking spaces: 2 cars

Available from: 2024-07-27

Offered at: **2,000,000** 

Type: **Apartment** 

Veranda: 41.11 m²

Luxurious 2-Bedroom Apartment at Eden Roc Residence, Block D Discover the epitome of sophisticated living in Apartment 102 at Eden Roc Residence, Block D. This luxurious apartment offers an expansive internal area of 108 m², complemented by 27 m² of covered verandas, and a dedicated parking space. The total area sums up to 172 m² of unparalleled elegance and comfort. Apartment Highlights: Bedrooms: 2 Bathrooms: 2 Internal Area: 108 m² Covered Verandas: 27 m² Parking: 1 space Total Area: 172 m² Signature Top Standard Finishes: Semi-solid parquet floors in every room Marble floors and walls in the toilets and bathrooms High ceilings (3.15 m) Security entrance doors ...