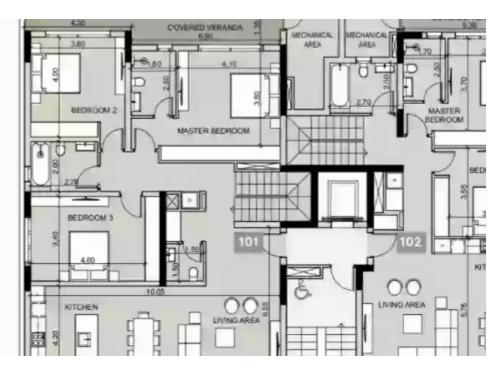

## 2 bedrooms, 108

Limassol, Touristiki-Periochi-Potamos-Germasogeias-4046, Cyprus

**Offered at:** €2,000,000

**Estate ID:** 53296

**Ref:** J3196L2435

NET internal area: 108

Bathrooms: 2

Bedrooms: 2

Parking spaces: 2 cars

Available from: 2024-07-27

Offered at: **2,000,000** 

Type: **Apartment** 

Veranda: 41.11 m²

Luxurious 2-Bedroom Apartment at Eden Roc Residence, Block D Discover the epitome of sophisticated living in Apartment 102 at Eden Roc Residence, Block D. This luxurious apartment offers an expansive internal area of 108 m², complemented by 27 m² of covered verandas, and a dedicated parking space. The total area sums up to 172 m² of unparalleled elegance and comfort. Apartment Highlights: Bedrooms: 2 Bathrooms: 2 Internal Area: 108 m² Covered Verandas: 27 m² Parking: 1 space Total Area: 172 m² Signature Top Standard Finishes: Semi-solid parquet floors in every room Marble floors and walls in the toilets and bathrooms High ceilings (3.15 m) Security entrance doors ...