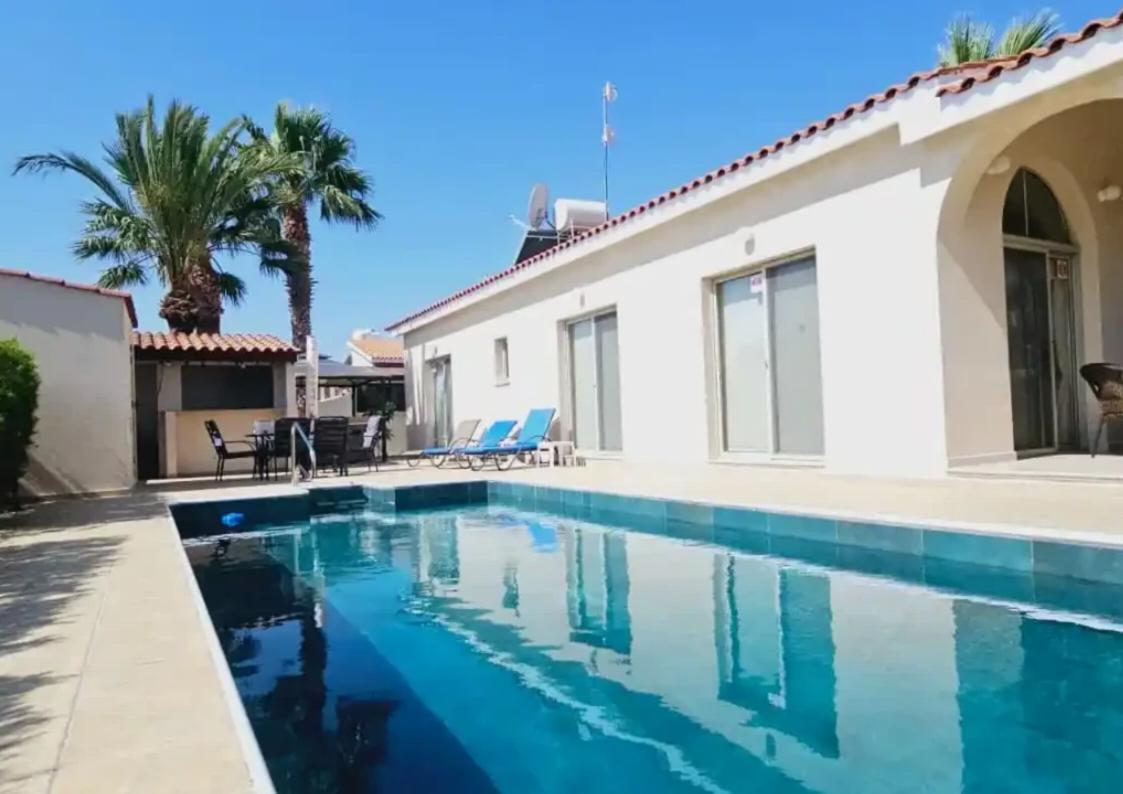

## 2-bedroom detached house to rent €300.000

Paphos, Empa-8250, Cyprus

**Offered at:** €200,000

**Estate ID:** 53300

**Ref:** ba5358454

NET internal area: 145

Bathrooms: 1

Bedrooms: 2

Parking spaces: Covered cars

Available from: 2024-07-27

Offered at: 200,000

Type: PrivateHouse

Spacious 2 Bedroom, Semi Detached Townhouse For Sale in Emba, Paphos with Title Deeds Located in a peaceful and attractive environment It has excellent access to the seafront and the city center In addition, Emba is home to many amenities! Cul-de-sac Communal Pool! 2 Bedrooms 1 Bathroom 95m2 of Net Indoor area 45m2 of Private garden area Uncovered Parking A/C Central Heating Shutters Furnished Electrical Appliances Fitted Kitchen Fitted Wardrobes High-Ceilings Open Plan BBQ Area Direct access to the pool via the garden \*Communal fees of around 850 euros per year Year of Build: 2008 Exceptionally well maintained throughout the complex This home is a compelling investment opportunity! It is ex...