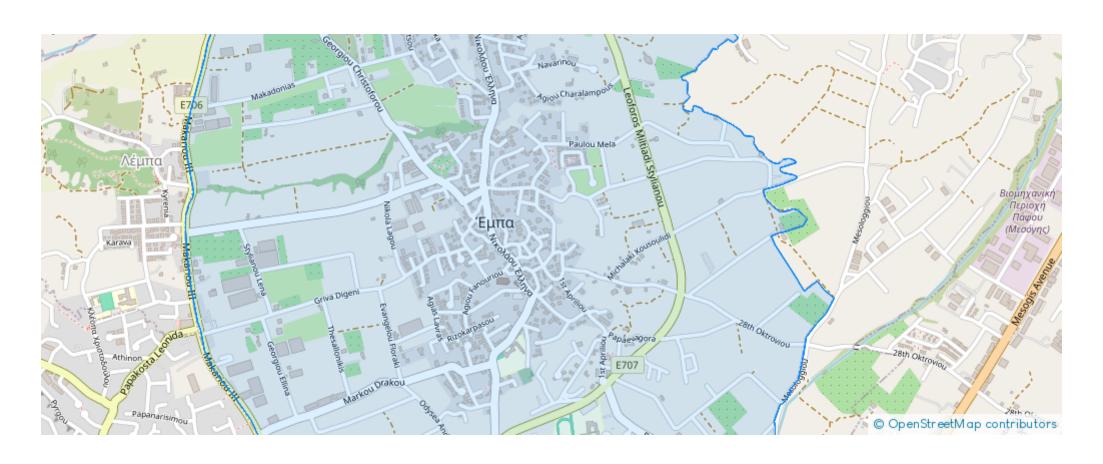

ailable from: 2024-07-27



Offered at: 200,000



Type: PrivateHouse

Spacious 2 Bedroom, Semi Detached Townhouse For Sale in Emba, Paphos with Title Deeds Located in a peaceful and attractive environment It has excellent access to the seafront and the city center In addition, Emba is home to many amenities! Cul-de-sac Communal Pool! 2 Bedrooms 1 Bathroom 95m2 of Net Indoor area 45m2 of Private garden area Uncovered Parking A/C Central Heating Shutters Furnished Electrical Appliances Fitted Kitchen Fitted Wardrobes High-Ceilings Open Plan BBQ Area Direct access to the pool via the garden \*Communal fees of around 850 euros per year Year of Build: 2008 Exceptionally well maintained throughout the complex This home is a compelling investment opportunity! It is ex...

## **Estate on map:**