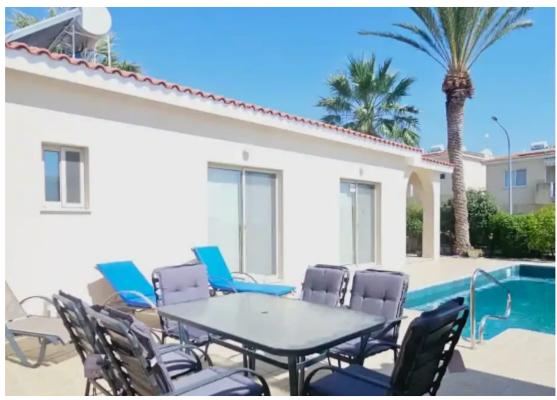

## 2-bedroom detached house to rent €300.000

Paphos, Empa-8250, Cyprus

**Offered at:** €200,000

**Estate ID:** 53300

**Ref:** ba5358454

NET internal area: 145

Bathrooms: 1

Bedrooms: 2

Parking spaces: Covered cars

Available from: 2024-07-27

Offered at: 200,000

Type: PrivateHouse

Spacious 2 Bedroom, Semi Detached Townhouse For Sale in Emba, Paphos with Title Deeds Located in a peaceful and attractive environment It has excellent access to the seafront and the city center In addition, Emba is home to many amenities! Cul-de-sac Communal Pool! 2 Bedrooms 1 Bathroom 95m2 of Net Indoor area 45m2 of Private garden area Uncovered Parking A/C Central Heating Shutters Furnished Electrical Appliances Fitted Kitchen Fitted Wardrobes High-Ceilings Open Plan BBQ Area Direct access to the pool via the garden \*Communal fees of around 850 euros per year Year of Build: 2008 Exceptionally well maintained throughout the complex This home is a compelling investment opportunity! It is ex...