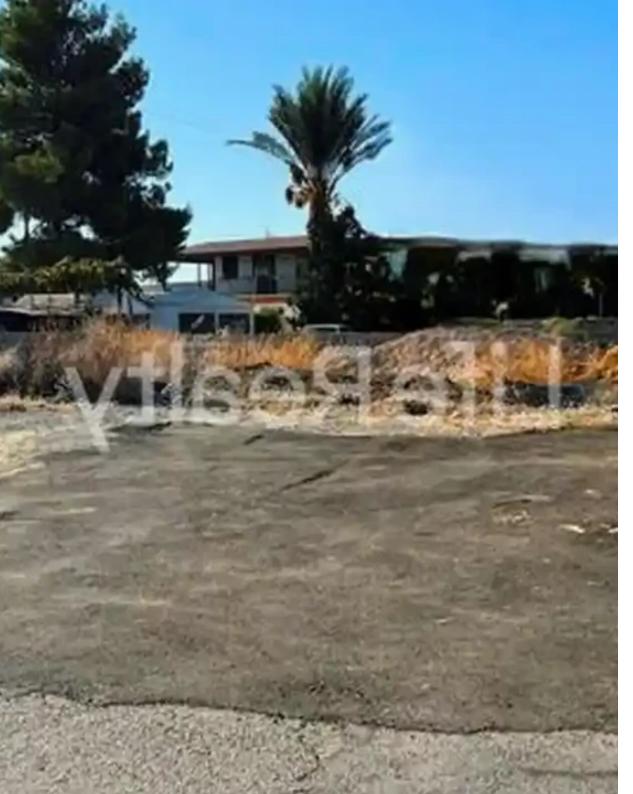

## Residential land 502 m<sup>2</sup> €140.000

Limassol, Church-Agios-Nikolaos-3096, Cyprus

**Offered at:** € 140,000

**Estate ID:** 53377

**Ref:** ba5358451

Total plot's-land's area: 502 m²

Coverage: 50 %

Density: 90 %

Available from: 2024-07-27

Offered at: 140,000

Type: Residentia

mage not found or type unknown

Planning zone: **H2** 

Introducing this remarkable residential field, spanning a total area of 502 m², nestled in a prestigious area of Limassol. Ideally located, it is just a 20-minute drive from Limassol city center and only 5 minutes from the highway. This prime plot offers exceptional convenience with a registered road in front, ensuring easy access to all essential amenities. Over the past twenty years, Pyrgos has experienced significant tourism, commercial, holiday, and residential development, featuring hotels, restaurants, shops, holiday homes, and other commercial establishments. This residential field boasts a generous building density of 90%, making it ideal for constructing a building with up to two...