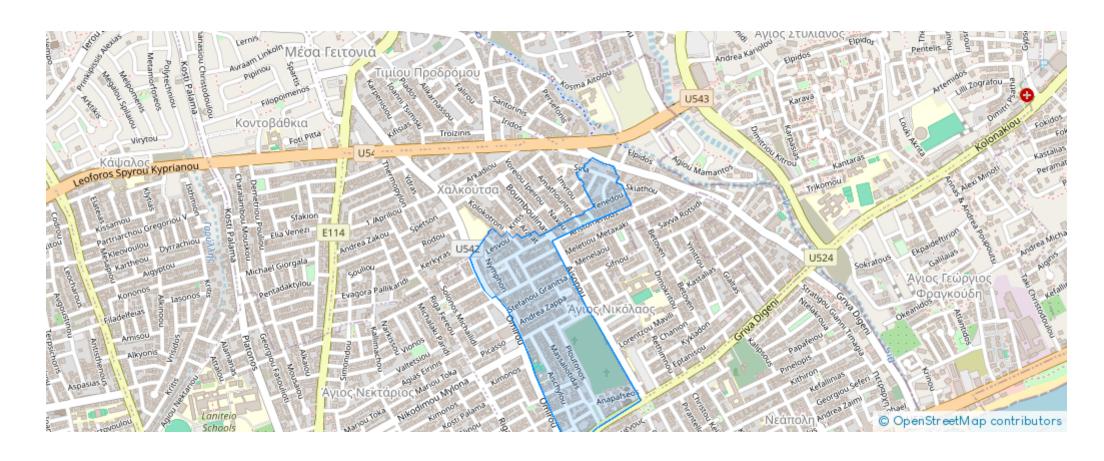

Type: Residentia

mage not found or type unknown

Planning zone: **H2** 

Introducing this remarkable residential field, spanning a total area of 502 m², nestled in a prestigious area of Limassol. Ideally located, it is just a 20-minute drive from Limassol city center and only 5 minutes from the highway. This prime plot offers exceptional convenience with a registered road in front, ensuring easy access to all essential amenities. Over the past twenty years, Pyrgos has experienced significant tourism, commercial, holiday, and residential development, featuring hotels, restaurants, shops, holiday homes, and other commercial establishments. This residential field boasts a generous building density of 90%, making it ideal for constructing a building with up to two...

## **Estate on map:**