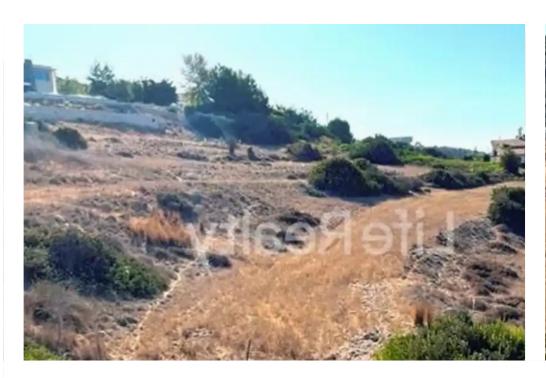

## Residential land 15051 m<sup>2</sup> €1.100.000

Limassol, Church-Agios-Nikolaos-3096, Cyprus

**Offered at:** €1,100,000

**Estate ID:** 53378

**Ref:** ba5358450

Total plot's-land's area: 15051 m²

Coverage: 20 %

Density: 30 %

Available from: 2024-07-27

Offered at: 1,100,000

Type: Residentia

"""Introducing this exceptional residential field, totaling 15,051 m², nestled in the tranquil area of Pyrgos, Limassol. Ideally located, this field is only a 20-minute drive from Limassol city center, a 10-minute drive from the beach, and a 5-minute drive from the highway. Additionally, a registered road is just 30 meters away, ensuring easy access. Over the past twenty years, Pyrgos has experienced significant tourism, commercial, holiday, and residential development, featuring hotels, restaurants, shops, holiday homes, and other commercial establishments. This field presents a highly appealing opportunity for investors and potential buyers, especially given the increasing interest in p...