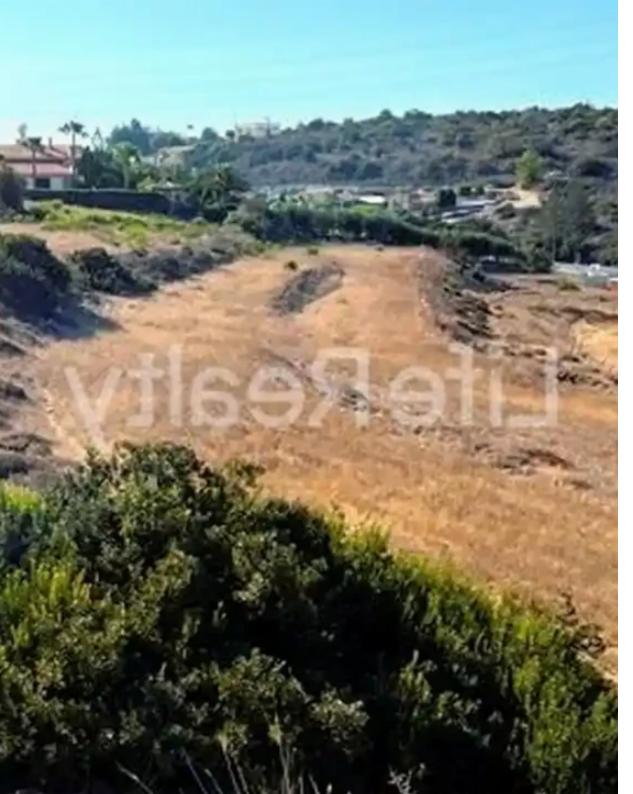

## Residential land 15051 m<sup>2</sup> €1.100.000

Limassol, Church-Agios-Nikolaos-3096, Cyprus

**Offered at:** €1,100,000

**Estate ID:** 53378

**Ref:** ba5358450

Total plot's-land's area: 15051 m²

Coverage: 20 %

Density: 30 %

Available from: 2024-07-27

Offered at: 1,100,000

Type: Residentia

"""Introducing this exceptional residential field, totaling 15,051 m², nestled in the tranquil area of Pyrgos, Limassol. Ideally located, this field is only a 20-minute drive from Limassol city center, a 10-minute drive from the beach, and a 5-minute drive from the highway. Additionally, a registered road is just 30 meters away, ensuring easy access. Over the past twenty years, Pyrgos has experienced significant tourism, commercial, holiday, and residential development, featuring hotels, restaurants, shops, holiday homes, and other commercial establishments. This field presents a highly appealing opportunity for investors and potential buyers, especially given the increasing interest in p...