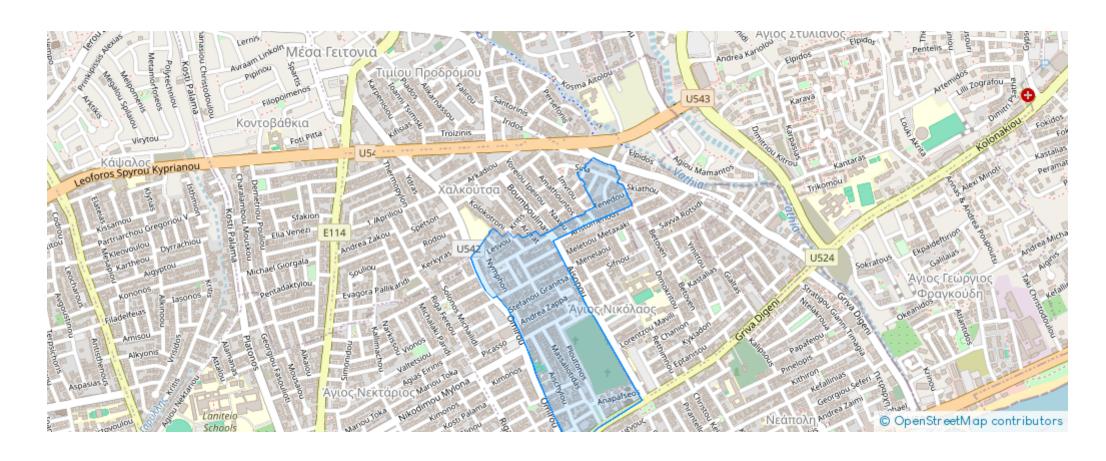

Available from: 2024-07-27



Offered at: 1,100,000



Type: Residentia

"""Introducing this exceptional residential field, totaling 15,051 m², nestled in the tranquil area of Pyrgos, Limassol. Ideally located, this field is only a 20-minute drive from Limassol city center, a 10-minute drive from the beach, and a 5-minute drive from the highway. Additionally, a registered road is just 30 meters away, ensuring easy access. Over the past twenty years, Pyrgos has experienced significant tourism, commercial, holiday, and residential development, featuring hotels, restaurants, shops, holiday homes, and other commercial establishments. This field presents a highly appealing opportunity for investors and potential buyers, especially given the increasing interest in p...

## **Estate on map:**