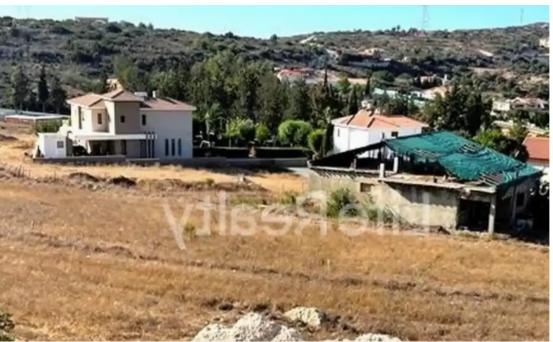

## Residential land 15051 m<sup>2</sup> €1.100.000

Limassol, Church-Agios-Nikolaos-3096, Cyprus

**Offered at:** €1,100,000

**Estate ID:** 53378

**Ref:** ba5358450

Total plot's-land's area: 15051 m²

Coverage: 20 %

Density: 30 %

Available from: 2024-07-27

Offered at: 1,100,000

Type: Residentia

"""Introducing this exceptional residential field, totaling 15,051 m², nestled in the tranquil area of Pyrgos, Limassol. Ideally located, this field is only a 20-minute drive from Limassol city center, a 10-minute drive from the beach, and a 5-minute drive from the highway. Additionally, a registered road is just 30 meters away, ensuring easy access. Over the past twenty years, Pyrgos has experienced significant tourism, commercial, holiday, and residential development, featuring hotels, restaurants, shops, holiday homes, and other commercial establishments. This field presents a highly appealing opportunity for investors and potential buyers, especially given the increasing interest in p...