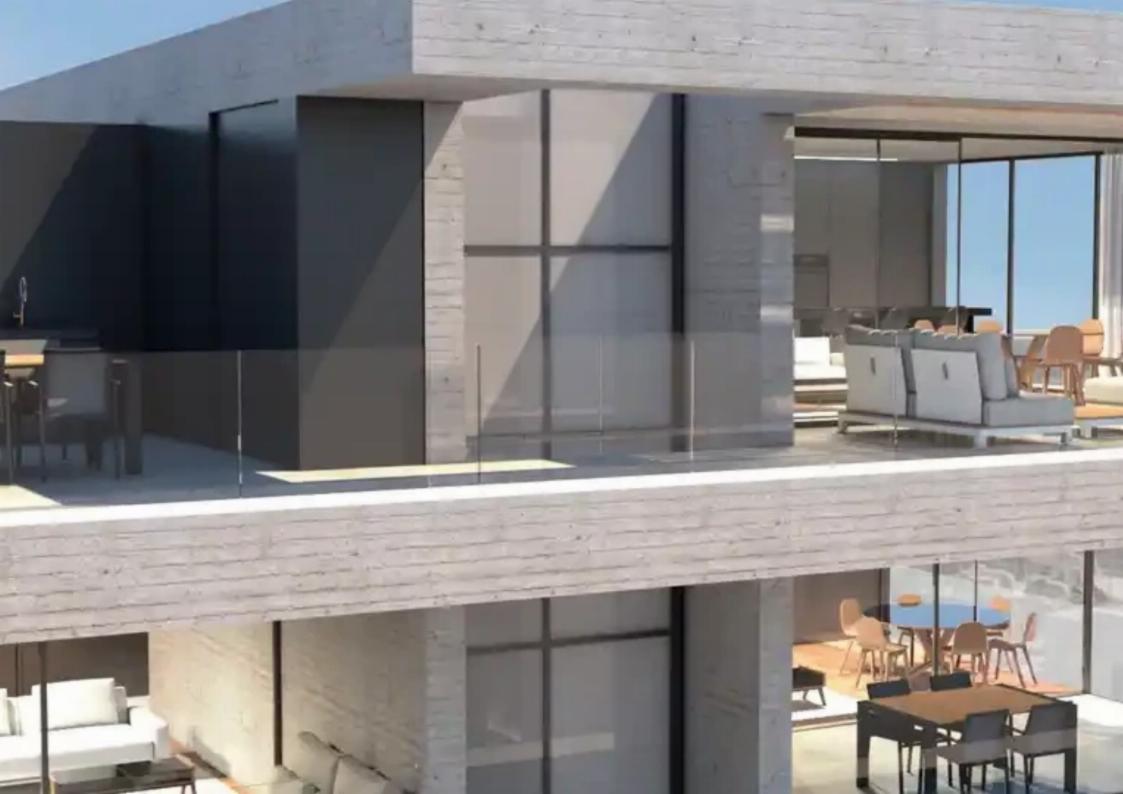

Bedrooms: 2

Parking spaces: Covered cars

Available from: 2024-07-28

Offered at: **341,000** 

Type: **Apartmen**t

Flat 102-This luxury two-bedroom apartment for sale is located in a very quiet residential area in Mesa Geitonia, Limassol. It has easy access to the highway, six minutes drive to the sea and is closed to supermarkets and other amenities. The 4-storey gated building consists of only 7 apartments. It has a very modern design with floor to ceiling windows and doors. The property comprises of an open plan kitchen with dining area and living area, a covered veranda, two bedrooms (master bedroom En-suite) and two WC. The apartment is set on the first floor and has a covered parking space with provision of an electric car charging plug and a storage room at the ground floor. Delivery beginning of...