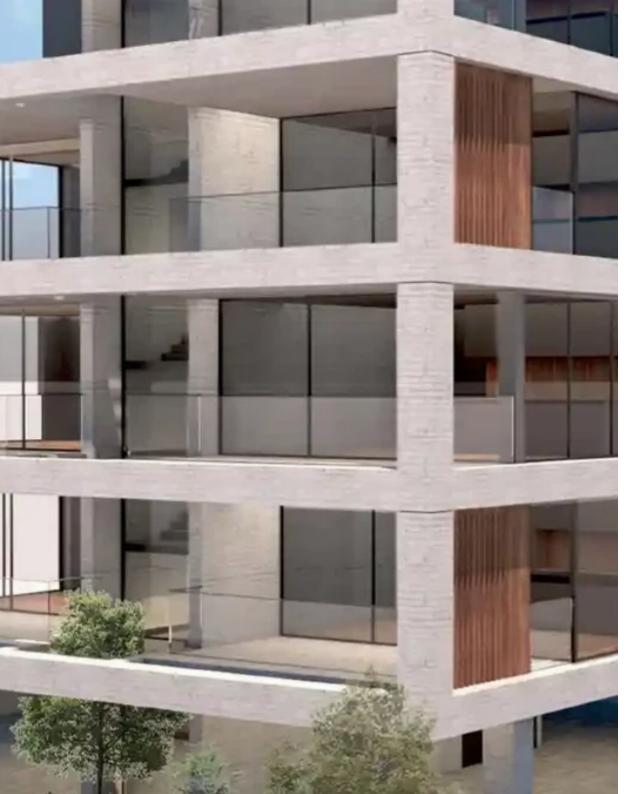

Bedrooms: 2

Parking spaces: Covered cars

Available from: 2024-07-28

Offered at: **341,000** 

Type: **Apartmen**t

Flat 102-This luxury two-bedroom apartment for sale is located in a very quiet residential area in Mesa Geitonia, Limassol. It has easy access to the highway, six minutes drive to the sea and is closed to supermarkets and other amenities. The 4-storey gated building consists of only 7 apartments. It has a very modern design with floor to ceiling windows and doors. The property comprises of an open plan kitchen with dining area and living area, a covered veranda, two bedrooms (master bedroom En-suite) and two WC. The apartment is set on the first floor and has a covered parking space with provision of an electric car charging plug and a storage room at the ground floor. Delivery beginning of...