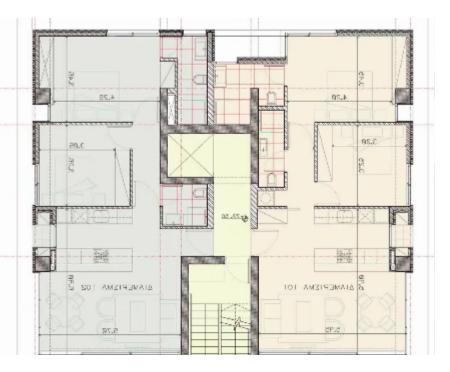

Bedrooms: 2

Parking spaces: Covered cars

Available from: 2024-07-28

Offered at: **341,000** 

Type: **Apartmen**t

Flat 102-This luxury two-bedroom apartment for sale is located in a very quiet residential area in Mesa Geitonia, Limassol. It has easy access to the highway, six minutes drive to the sea and is closed to supermarkets and other amenities. The 4-storey gated building consists of only 7 apartments. It has a very modern design with floor to ceiling windows and doors. The property comprises of an open plan kitchen with dining area and living area, a covered veranda, two bedrooms (master bedroom En-suite) and two WC. The apartment is set on the first floor and has a covered parking space with provision of an electric car charging plug and a storage room at the ground floor. Delivery beginning of...