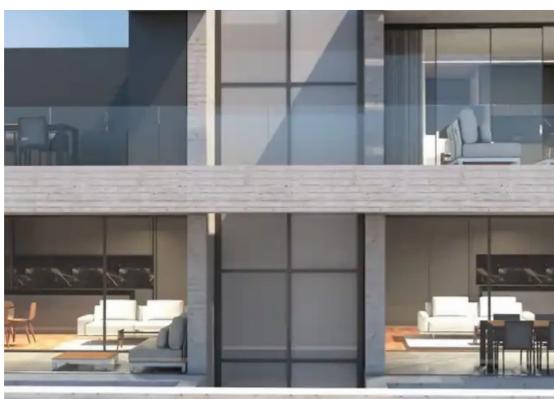

Bedrooms: 2

Parking spaces: Covered cars

Available from: 2024-07-28

Offered at: **341,000** 

Type: **Apartmen**t

Flat 102-This luxury two-bedroom apartment for sale is located in a very quiet residential area in Mesa Geitonia, Limassol. It has easy access to the highway, six minutes drive to the sea and is closed to supermarkets and other amenities. The 4-storey gated building consists of only 7 apartments. It has a very modern design with floor to ceiling windows and doors. The property comprises of an open plan kitchen with dining area and living area, a covered veranda, two bedrooms (master bedroom En-suite) and two WC. The apartment is set on the first floor and has a covered parking space with provision of an electric car charging plug and a storage room at the ground floor. Delivery beginning of...