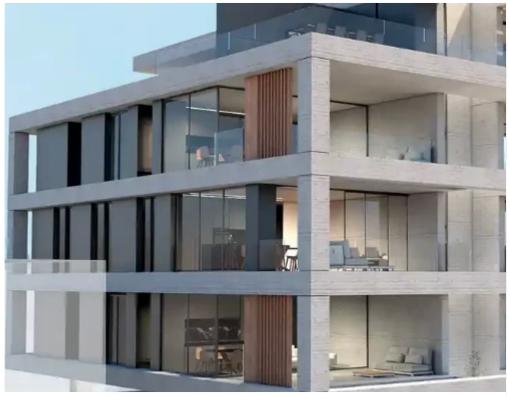

Bedrooms: 2

Parking spaces: Covered cars

Available from: 2024-07-28

Offered at: **341,000** 

Type: **Apartmen**t

Flat 102-This luxury two-bedroom apartment for sale is located in a very quiet residential area in Mesa Geitonia, Limassol. It has easy access to the highway, six minutes drive to the sea and is closed to supermarkets and other amenities. The 4-storey gated building consists of only 7 apartments. It has a very modern design with floor to ceiling windows and doors. The property comprises of an open plan kitchen with dining area and living area, a covered veranda, two bedrooms (master bedroom En-suite) and two WC. The apartment is set on the first floor and has a covered parking space with provision of an electric car charging plug and a storage room at the ground floor. Delivery beginning of...