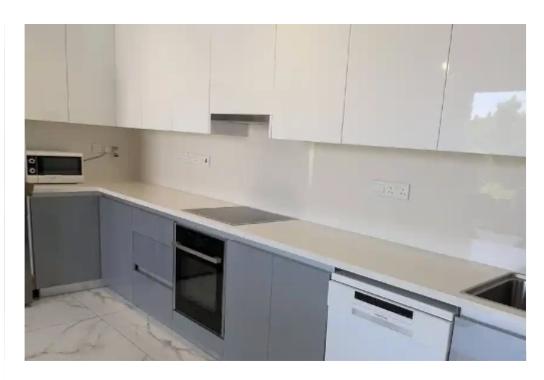

## 2-bedroom apartment to rent €2.500

Limassol, Grigori-Afxentiou-Timou-Prodromou-Mesa-Geitonia-4003, Cyprus

**Offered at:** €2,500

**Estate ID:** 53755

**Ref:** ba5361903

NET internal area: 108

Bathrooms: 2

Bedrooms: 2

Parking spaces: Covered cars

Available from: 2024-07-29

Offered at: 2,500

Type: Apartment

years ago (2020) Located in quiet neighbourhood in Limassol Central location in Cyprus Quick access to highway 8 minutes drive from the beach 45 minutes drive to the mountains 45 minutes drive to either Airports of Cyprus (Paphos or Larnaca) ------ Flat ------ Located on 1st Floor with Veranda view facing green area Covered parking space 5m2 Storage room adjacent to parking spot --------- Rooms -------- Kitchen + Living / Dining Room area Access to Veranda Main Bathroom (Bath + Toilet) Main Ensuite Bedroom (Bathroom: Shower + T...