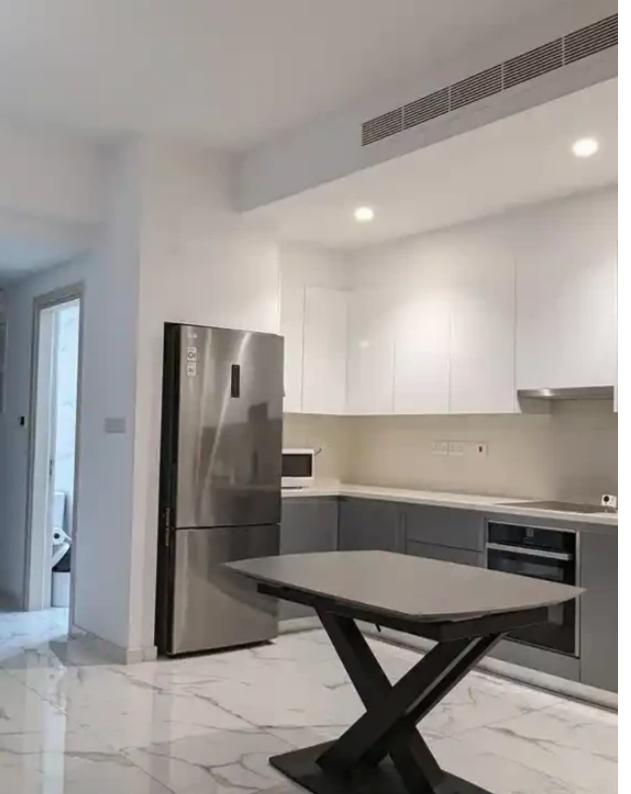

## 2-bedroom apartment to rent €2.500

Limassol, Grigori-Afxentiou-Timou-Prodromou-Mesa-Geitonia-4003, Cyprus

**Offered at:** €2,500

**Estate ID:** 53755

**Ref:** ba5361903

NET internal area: 108

Bathrooms: 2

Bedrooms: 2

Parking spaces: Covered cars

Available from: 2024-07-29

Offered at: 2,500

Type: Apartment

years ago (2020) Located in quiet neighbourhood in Limassol Central location in Cyprus Quick access to highway 8 minutes drive from the beach 45 minutes drive to the mountains 45 minutes drive to either Airports of Cyprus (Paphos or Larnaca) ------ Flat ------ Located on 1st Floor with Veranda view facing green area Covered parking space 5m2 Storage room adjacent to parking spot --------- Rooms -------- Kitchen + Living / Dining Room area Access to Veranda Main Bathroom (Bath + Toilet) Main Ensuite Bedroom (Bathroom: Shower + T...