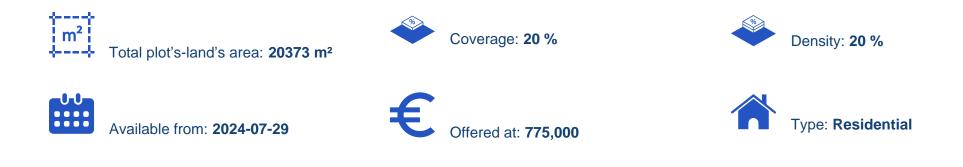

## €975.000

Limassol, Prastio-Kellaki-4505, Cyprus

Offered at: €775,000 Estate ID: 53763 Ref: ba5362529

""For sale: a plot of land in the picturesque area of Kellaki, in 20 minutes drive from Limassol. This plot is designated as residential land and covers a total area of 20,737 square meters. It boasts stunning views of Limassol, the sea, and the mountains, making it an ideal location for building your own home or villa. The surrounding nature is tranquil and beautiful, creating a unique atmosphere of serenity and harmony. This plot of land offers plenty of opportunities for earning potential, whether it's building a private residence, establishing a countryside hotel, or developing commercial real estate. It's also an excellent investment considering its potential for future value a...