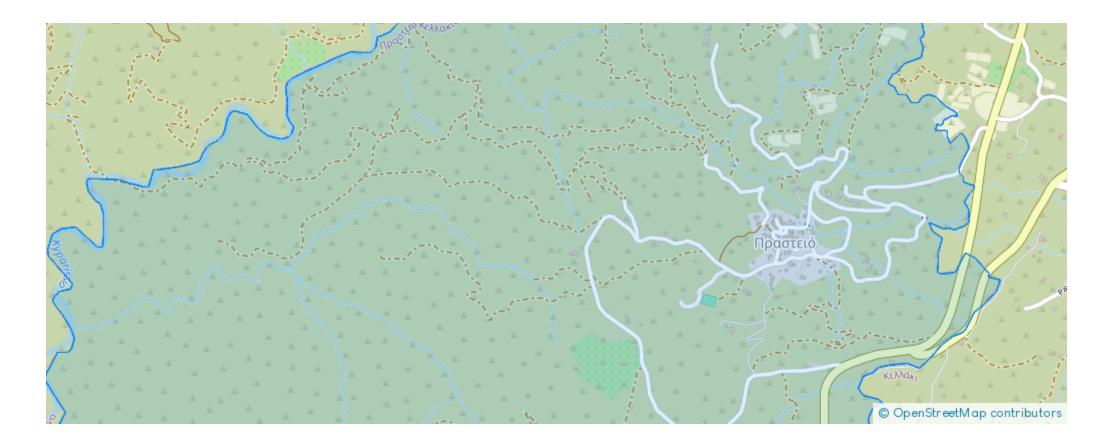

stio-Kellaki-4505, Cyprus

Offered at: €775,000 Estate ID: 53763 Ref: ba5362529





""For sale: a plot of land in the picturesque area of Kellaki, in 20 minutes drive from Limassol. This plot is designated as residential land and covers a total area of 20,737 square meters. It boasts stunning views of Limassol, the sea, and the mountains, making it an ideal location for building your own home or villa. The surrounding nature is tranquil and beautiful, creating a unique atmosphere of serenity and harmony. This plot of land offers plenty of opportunities for earning potential, whether it's building a private residence, establishing a countryside hotel, or developing commercial real estate. It's also an excellent investment considering its potential for future value a...

## Estate on map: