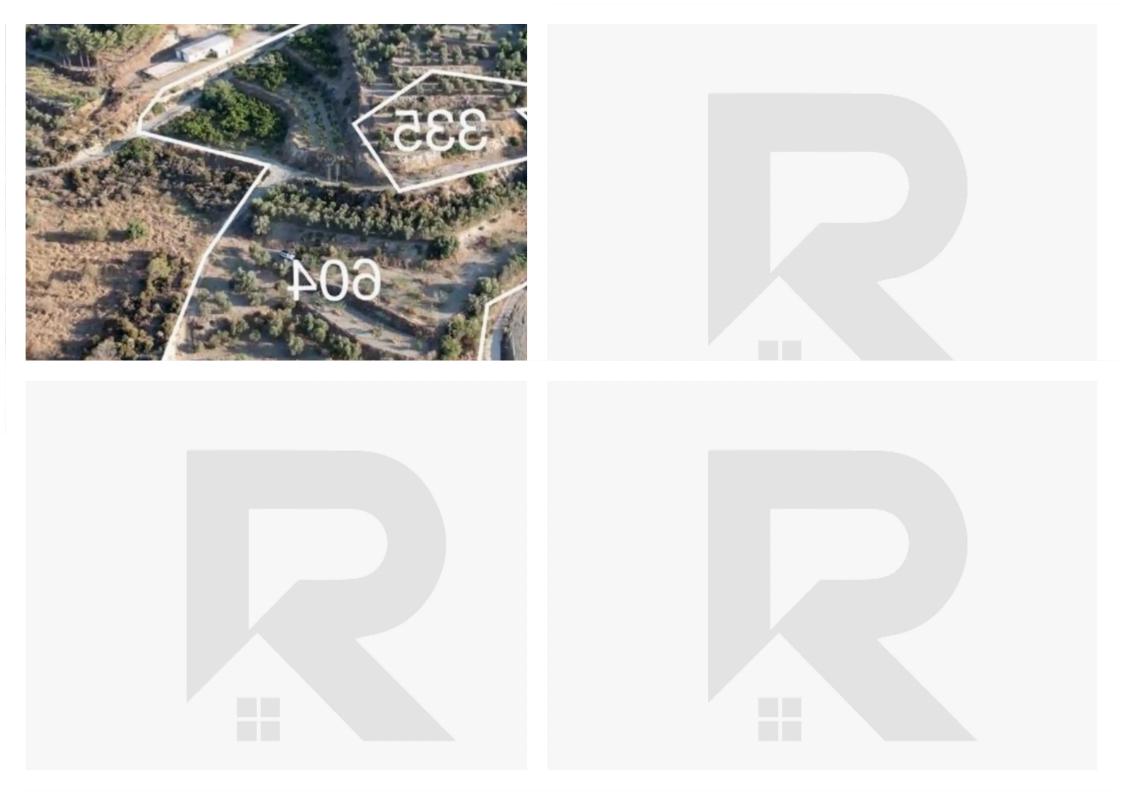

## 604

## Residential land 20373 m<sup>2</sup>

## €975.000

Limassol, Prastio-Kellaki-4505, Cyprus

Offered at: €775,000 Estate ID: 53763 Ref: ba5362529

""For sale: a plot of land in the picturesque area of Kellaki, in 20 minutes drive from Limassol. This plot is designated as residential land and covers a total area of 20,737 square meters. It boasts stunning views of Limassol, the sea, and the mountains, making it an ideal location for building your own home or villa. The surrounding nature is tranquil and beautiful, creating a unique atmosphere of serenity and harmony. This plot of land offers plenty of opportunities for earning potential, whether it's building a private residence, establishing a countryside hotel, or developing commercial real estate. It's also an excellent investment considering its potential for future value a...