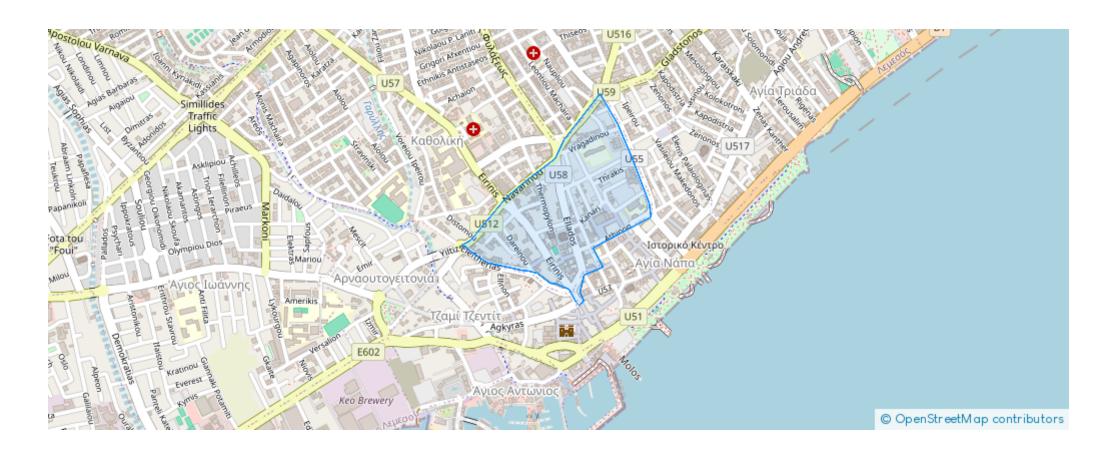

al area: 10



Available from: 2024-07-30



Offered at: 1,900



Type: **Space** 

For Rent: Prime Commercial Building in Central Limassol Property Overview This outstanding commercial building is located at the central crossroad of Pentadromos, right in the heart of Limassol. The building offers versatile spaces ideal for a variety of business uses, ensuring high visibility and accessibility. Features • Ground Floor Shop with Mezzanine Area: 50 sqm + 50 sqm Rental Price: €1.900 per month Description: This spacious shop features a mezzanine level, providing additional space perfect for retail or office use. It includes a small kitchen and toilet, ensuring convenience for staff and customers. This is a rare opportunity to secure a premium commercial property in ...

## **Estate on map:**