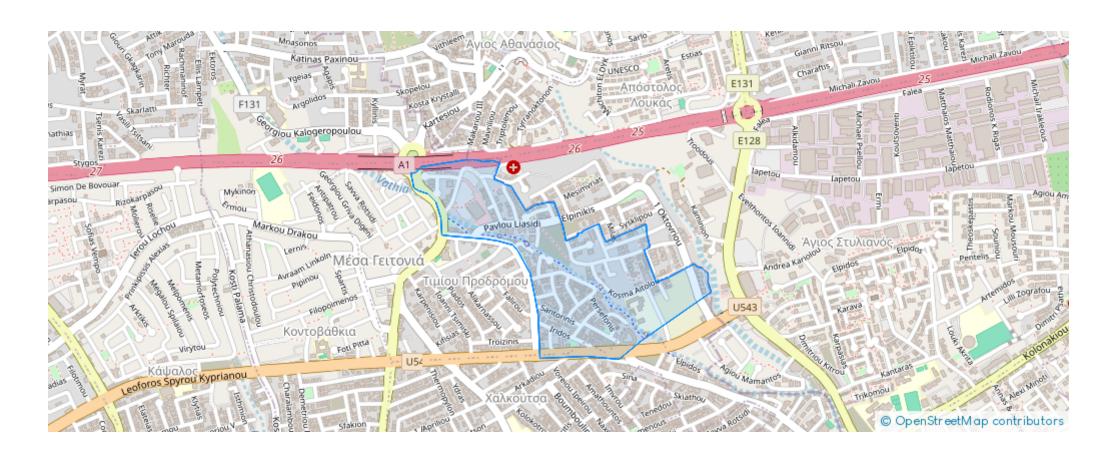

## 4-bedroom detached house to rent €4.000

Limassol, Super-Home-Center-Timou-Prodromou-Mesa-Geitonia-4004, Cyprus

**Offered at:** €4,000

**Estate ID:** 53933

**Ref:** ba5363787











NET internal area: 465



Bathrooms: 4



Bedrooms: 4



Parking spaces: Covered cars



Available from: 2024-07-30



Offered at: 4,000



Type: **PrivateHouse** 

-Fully Furnished -Covered Parking: 2 -Maids Room -Storage Space -Title Deed -Pergola -Gym -BBQ area -Walk in closet -Double Glazing Windows - Central Heating -Basement (1 bedroom + 1 bathroom) Areas Internal Area: 465m² Plot Area: 511m²...

## **Estate on map:**