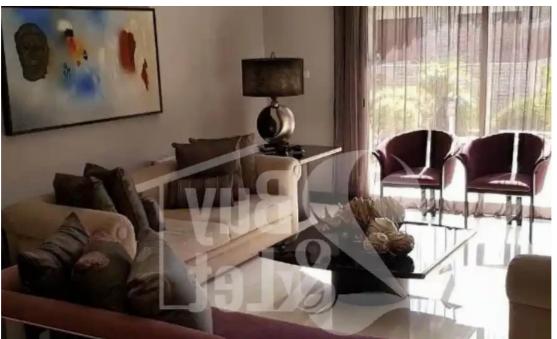

Bedrooms: 4

Parking spaces: Covered cars

Available from: 2024-07-30

Offered at: 4,000

Type: **PrivateHouse** 

-Fully Furnished -Covered Parking: 2 -Maids Room -Storage Space -Title Deed -Pergola -Gym -BBQ area -Walk in closet -Double Glazing Windows - Central Heating -Basement (1 bedroom + 1 bathroom) Areas Internal Area: 465m² Plot Area: 511m²...