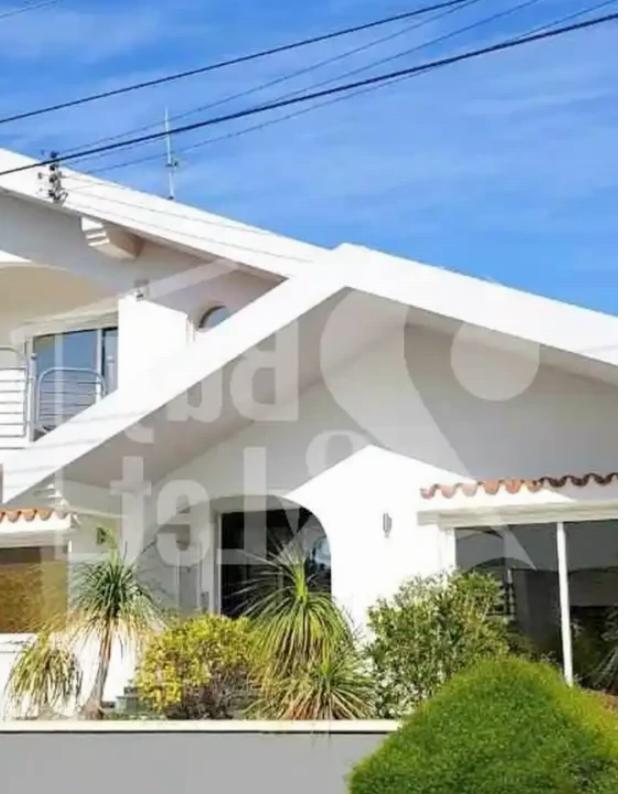

## 4-bedroom detached house to rent €4.000

Limassol, Super-Home-Center-Timou-Prodromou-Mesa-Geitonia-4004, Cyprus

**Offered at:** €4,000

**Estate ID:** 53933

**Ref:** ba5363787

NET internal area: 465

Bathrooms: 4

Bedrooms: 4

Parking spaces: Covered cars

Available from: 2024-07-30

Offered at: 4,000

Type: **PrivateHouse** 

-Fully Furnished -Covered Parking: 2 -Maids Room -Storage Space -Title Deed -Pergola -Gym -BBQ area -Walk in closet -Double Glazing Windows - Central Heating -Basement (1 bedroom + 1 bathroom) Areas Internal Area: 465m² Plot Area: 511m²...