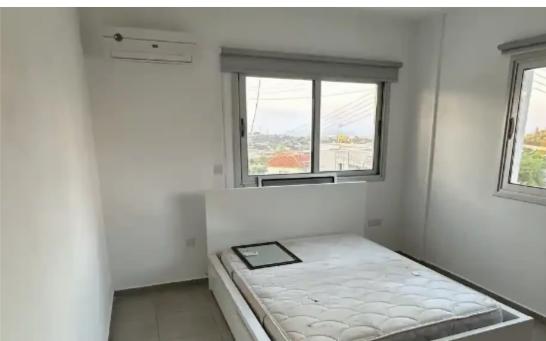

Parking spaces: Covered cars

Available from: 2024-07-30

Offered at: 1,200

Type: Apartment

Modern spacious 2-bedroom sea-view apartment in a quiet area, close to amenities (supermarket, bakery, gym, restaurants, tennis/basketball court) - Spacious living room/kitchen area - 2 bedroom - 1 toilet - 2 ensuite showers - Close to Kourion beach (5 minutes by car) - Smart switch for boiler - Spot lights around TV - Top quality air-conditioning units in all rooms - Washing machine - Fridge - Bed with storage - Ground floor storage room - Covered parking lot - Sea view - Warm during winter, cool during summer - Elevator - Quiet area and neighbours Optional (upon contract sign): - High speed internet - Fully furnished (Sofa, living room table, kitchen table)...