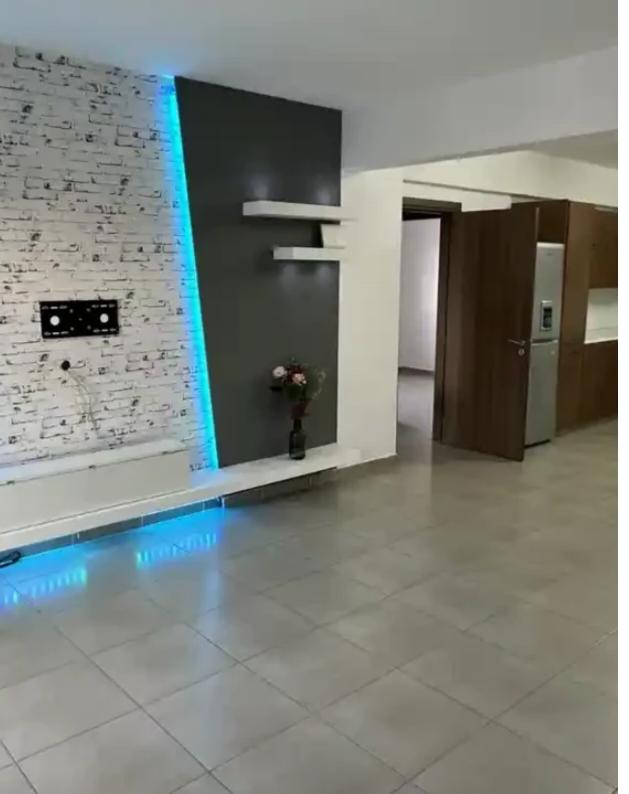

Parking spaces: Covered cars

Available from: 2024-07-30

Offered at: 1,200

Type: Apartment

Modern spacious 2-bedroom sea-view apartment in a quiet area, close to amenities (supermarket, bakery, gym, restaurants, tennis/basketball court) - Spacious living room/kitchen area - 2 bedroom - 1 toilet - 2 ensuite showers - Close to Kourion beach (5 minutes by car) - Smart switch for boiler - Spot lights around TV - Top quality air-conditioning units in all rooms - Washing machine - Fridge - Bed with storage - Ground floor storage room - Covered parking lot - Sea view - Warm during winter, cool during summer - Elevator - Quiet area and neighbours Optional (upon contract sign): - High speed internet - Fully furnished (Sofa, living room table, kitchen table)...