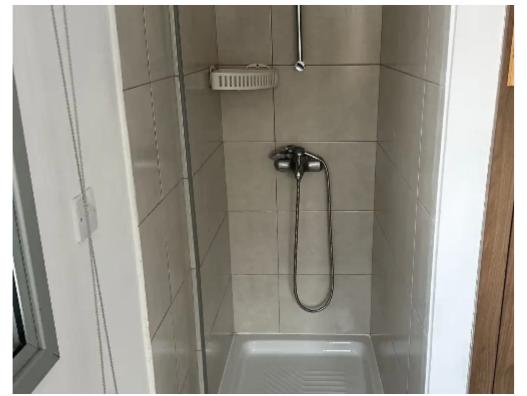

Parking spaces: Covered cars

Available from: 2024-07-30

Offered at: 1,200

Type: Apartment

Modern spacious 2-bedroom sea-view apartment in a quiet area, close to amenities (supermarket, bakery, gym, restaurants, tennis/basketball court) - Spacious living room/kitchen area - 2 bedroom - 1 toilet - 2 ensuite showers - Close to Kourion beach (5 minutes by car) - Smart switch for boiler - Spot lights around TV - Top quality air-conditioning units in all rooms - Washing machine - Fridge - Bed with storage - Ground floor storage room - Covered parking lot - Sea view - Warm during winter, cool during summer - Elevator - Quiet area and neighbours Optional (upon contract sign): - High speed internet - Fully furnished (Sofa, living room table, kitchen table)...