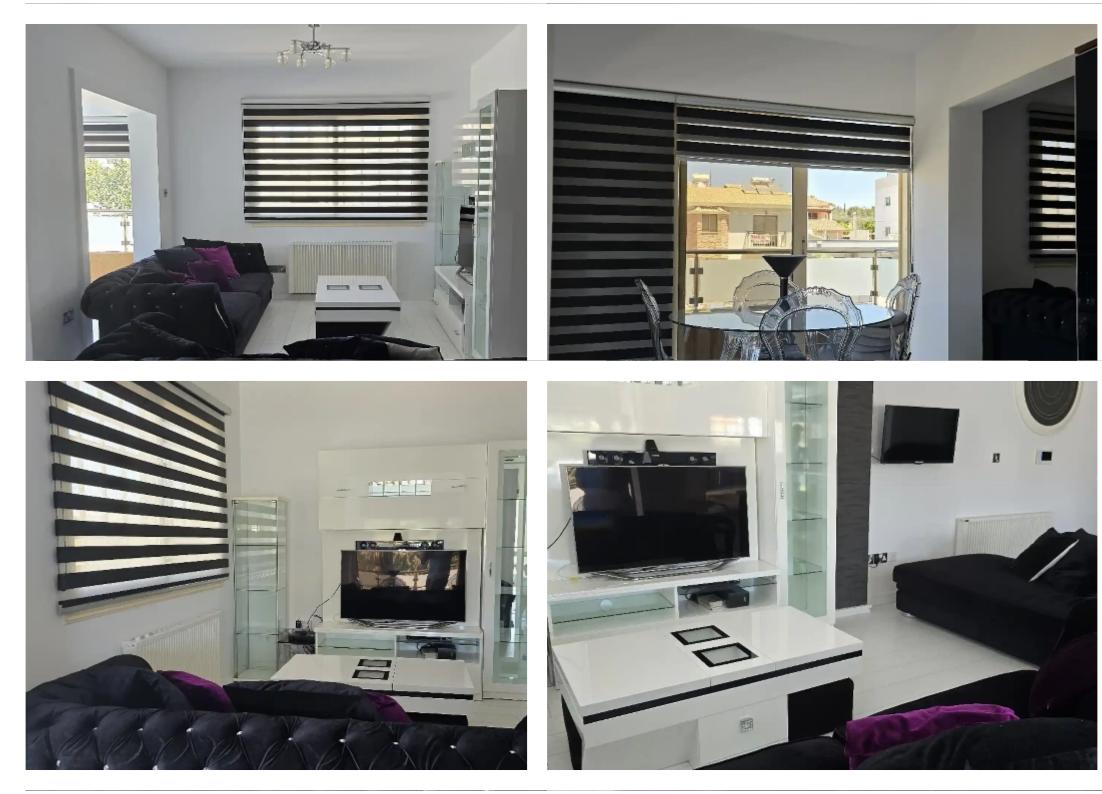

## €1.500

Limassol, Lyceum-Agia-Phyla-Agia-Fylaxis-3118, Cyprus

Offered at: €1,500 Estate ID: 53961 Ref: ba5363839

Type: Apartment

2-bedroom apartment for rent in a peaceful area of Nea Ekali , Limassol. features: •2 Bedrooms •1 bathroom • 95 sqm internal areas •10 sqm of 2 covered balconies •Open-plan kitchen with living room and dining room. •Fully furnished with new appliances. •A/Cs in every room • Electrical heating elements •Solar heating •Water pressure •2 Covered parking space • Storage room •1st floor (3 floors total) •Only 5 apartments in the whole building. •Easy and quick access to the highway, •Easy access to Limassol's City Centre •Located in a quiet cul-de-sac \*Rental price €1500/ month \*long-term agreement ? \*For viewing and further details ...