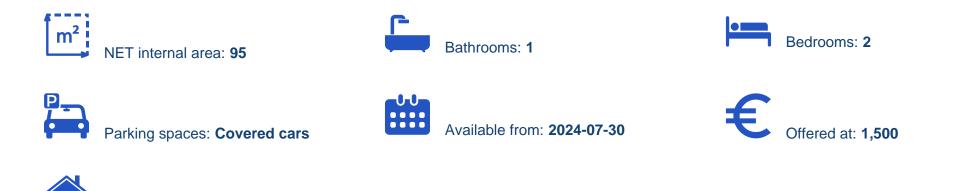

## €1.500

Limassol, Lyceum-Agia-Phyla-Agia-Fylaxis-3118, Cyprus

Offered at: €1,500 Estate ID: 53961 Ref: ba5363839

Type: Apartment

2-bedroom apartment for rent in a peaceful area of Nea Ekali , Limassol. features: •2 Bedrooms •1 bathroom • 95 sqm internal areas •10 sqm of 2 covered balconies •Open-plan kitchen with living room and dining room. •Fully furnished with new appliances. •A/Cs in every room • Electrical heating elements •Solar heating •Water pressure •2 Covered parking space • Storage room •1st floor (3 floors total) •Only 5 apartments in the whole building. •Easy and quick access to the highway, •Easy access to Limassol's City Centre •Located in a quiet cul-de-sac \*Rental price €1500/ month \*long-term agreement ? \*For viewing and further details ...