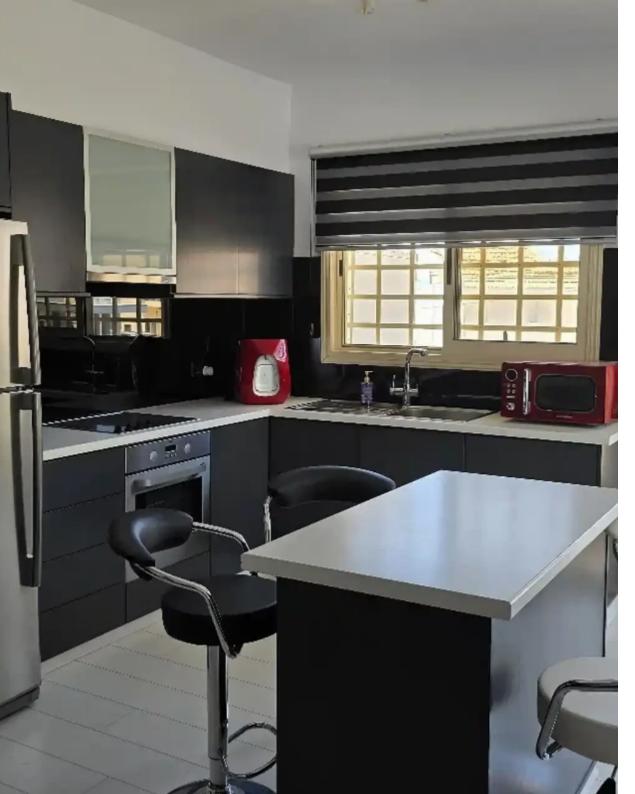

## €1.500

Limassol, Lyceum-Agia-Phyla-Agia-Fylaxis-3118, Cyprus

Offered at: €1,500 Estate ID: 53961 Ref: ba5363839

Type: Apartment

2-bedroom apartment for rent in a peaceful area of Nea Ekali , Limassol. features: •2 Bedrooms •1 bathroom • 95 sqm internal areas •10 sqm of 2 covered balconies •Open-plan kitchen with living room and dining room. •Fully furnished with new appliances. •A/Cs in every room • Electrical heating elements •Solar heating •Water pressure •2 Covered parking space • Storage room •1st floor (3 floors total) •Only 5 apartments in the whole building. •Easy and quick access to the highway, •Easy access to Limassol's City Centre •Located in a quiet cul-de-sac \*Rental price €1500/ month \*long-term agreement ? \*For viewing and further details ...