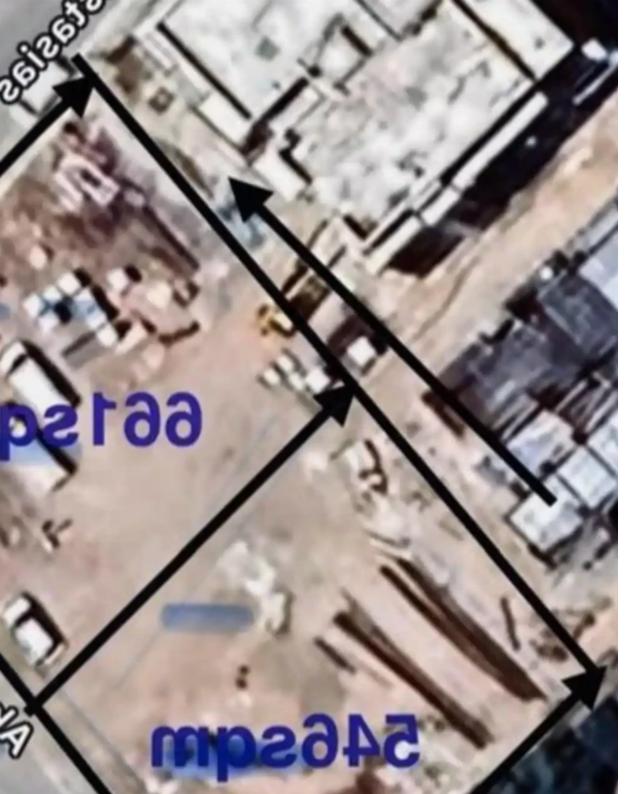

## Residential land 1207 m<sup>2</sup> €540.000

Paphos, Primary-Schoold-Geroskipou-8200, Cyprus

**Offered at:** € 330,000

**Estate ID:** 53978

**Ref:** ba5362598

Total plot's-land's area: 661 m²

Coverage: 50 %

Density: 100 %

Available from: 2024-07-30

Offered at: 330,000

Type: **Residentia** 

"""Located in the new popular residential area of Yeroskipou is a grouping of 4 plots, (2 only available, 546sqm + 661sqm) they can be sold separately or together making this the ideal purchase for every investor and potential homeowner. Each plot has a separate title deed, and one is a corner plot. The plots are situated on the west end of Yeroskipou 300m off the main road and within minutes of all amenities. These plots provides a unique opportunity to build spacious homes or apartments of up to three floors with commercial outlets. Nearby Amenities: - Paphos International Airport 15min - Beach