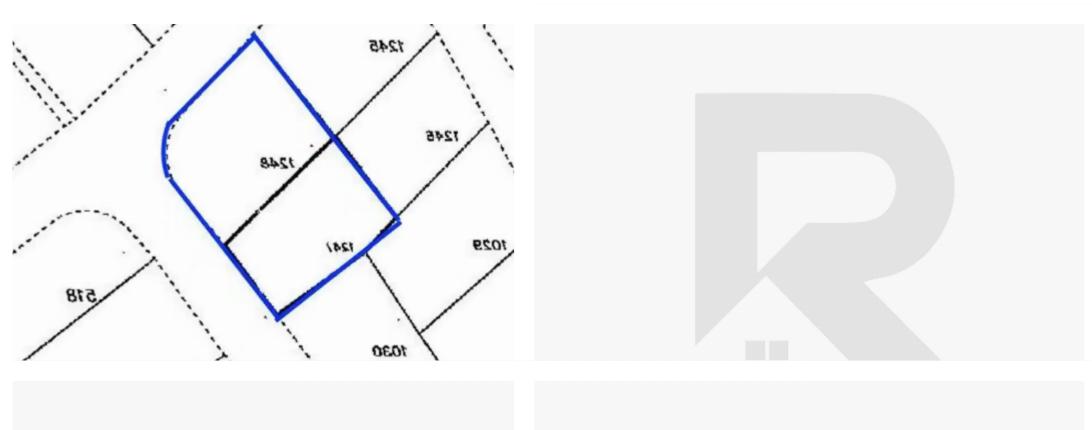

## Residential land 1207 m<sup>2</sup> €540.000

Paphos, Primary-Schoold-Geroskipou-8200, Cyprus

**Offered at:** € 330,000

**Estate ID:** 53978

**Ref:** ba5362598

Total plot's-land's area: 661 m²

Coverage: 50 %

Density: 100 %

Available from: 2024-07-30

Offered at: 330,000

Type: **Residentia** 

"""Located in the new popular residential area of Yeroskipou is a grouping of 4 plots, (2 only available, 546sqm + 661sqm) they can be sold separately or together making this the ideal purchase for every investor and potential homeowner. Each plot has a separate title deed, and one is a corner plot. The plots are situated on the west end of Yeroskipou 300m off the main road and within minutes of all amenities. These plots provides a unique opportunity to build spacious homes or apartments of up to three floors with commercial outlets. Nearby Amenities: - Paphos International Airport 15min - Beach