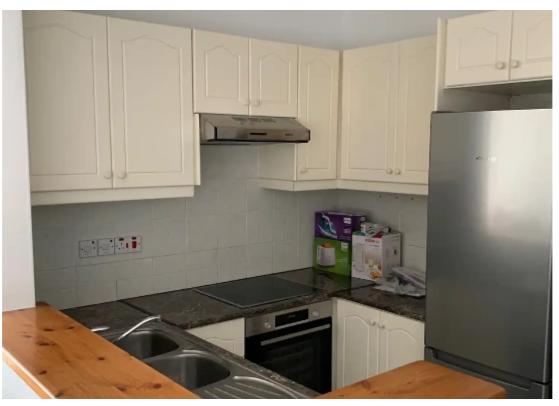

## 2-bedroom apartment f?r s?le €310.000

Paphos, Area-Of-Moutallos-8016, Cyprus

**Offered at:** €310,000

**Estate ID:** 53992

**Ref:** ba5363797

NET internal area: 80

Bathrooms: 1

Bedrooms: 2

Parking spaces: Covered cars

Available from: 2024-07-30

Offered at: 310,000

Type: Apartment

Turnkey Investment Opportunity with Long-Term Tenants in Place Location: Regina Gardens 1, block 2 Bedrooms: 2 Communal Swimming Pool: Yes Sea View: Yes Air conditioners: 3 With long-term tenants already in place, this property promises immediate and stable rental income, making it the perfect addition to your investment portfolio. In the future it can be used for Short-Term rentals, which will double the rental income. Don't miss out on this chance to have a high-yield investment property in one of the most desirable locations! Please contact me for more information WhatsApp Russian/English...