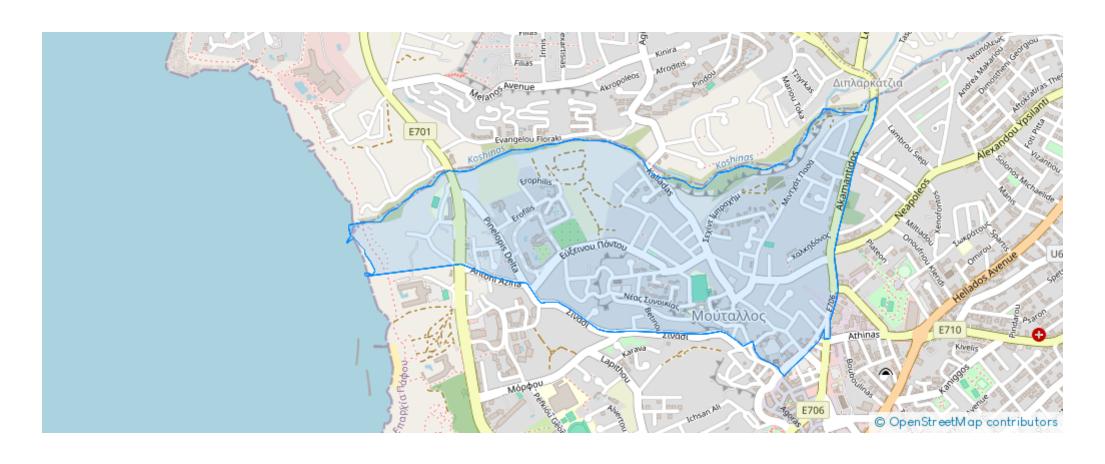

3797











NET internal area: 80



Bathrooms: 1



Bedrooms: 2



Parking spaces: Covered cars



Available from: 2024-07-30



Offered at: 310,000



Type: Apartment

Turnkey Investment Opportunity with Long-Term Tenants in Place Location: Regina Gardens 1, block 2 Bedrooms: 2 Communal Swimming Pool: Yes Sea View: Yes Air conditioners: 3 With long-term tenants already in place, this property promises immediate and stable rental income, making it the perfect addition to your investment portfolio. In the future it can be used for Short-Term rentals, which will double the rental income. Don't miss out on this chance to have a high-yield investment property in one of the most desirable locations! Please contact me for more information WhatsApp Russian/English...

## **Estate on map:**