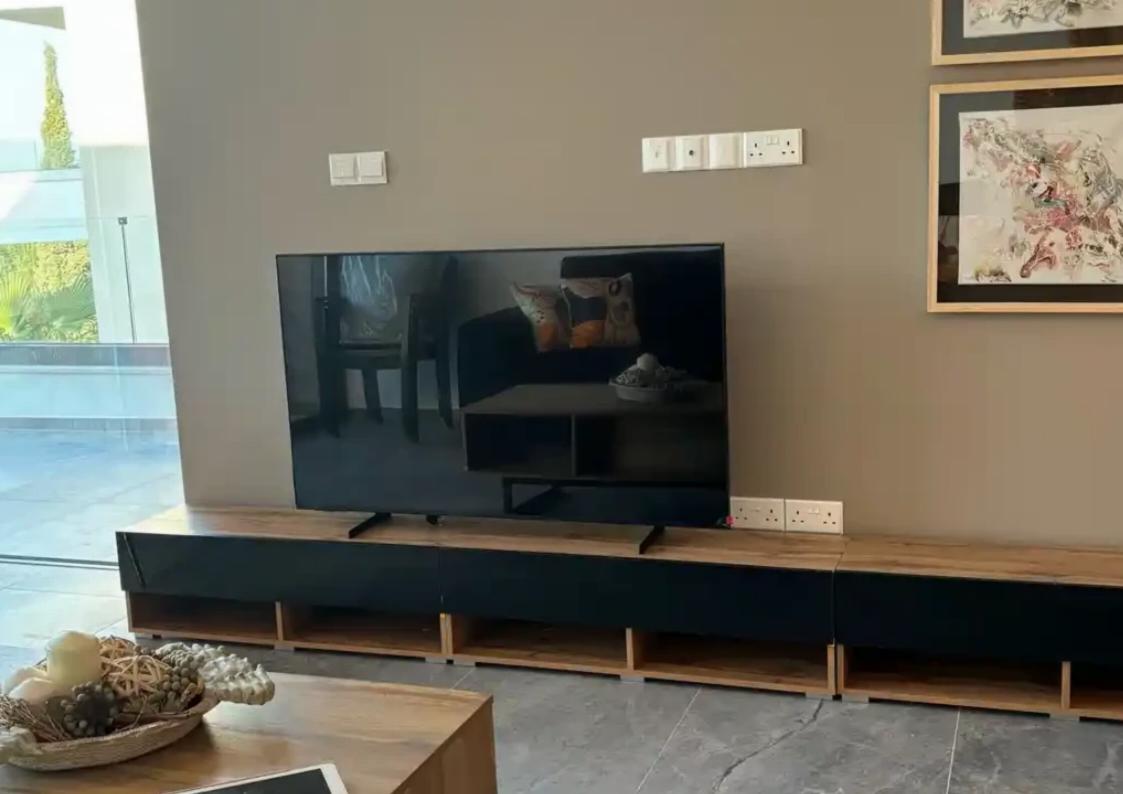

Available from: 2024-07-31

Offered at: 2,350

Гуре: **Apartment** 

15618 This modern 2-bedroom apartment is situated on the 2nd floor of an elegant 8-apartments complex in a prime location in Agia Fyla, Limassol. It is conveniently located near the Mediterranean Hospital, with easy access to the highway, and close to Grammar School, Heritage, and Island Private School, as well as all amenities. A green park across the street. The apartment features an open-plan space encompassing the kitchen, dining, and living areas, a bathroom, a guest WC, a large balcony, a smaller balcony, and covered parking. EXTRA FEATURES Solar Panels Electric boiler Bosch air conditioners with wi-fi Secure door and digital doors Internal are: 72 Covered veranda: 17 m2...