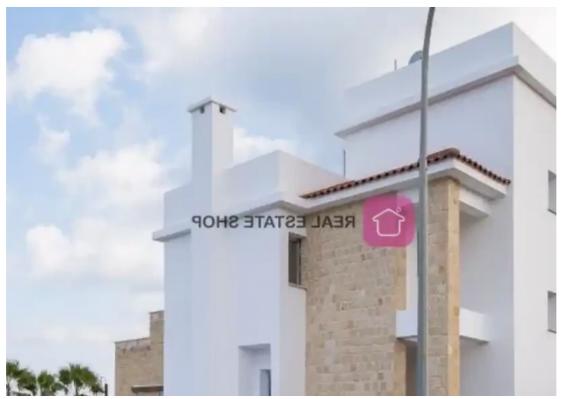

## 3-bedroom villa f?r s?le €1.200.000

Paphos, Neo-Chorio-Pafou-8852, Cyprus

**Offered at:** € 1,200,000

**Estate ID:** 54207

**Ref:** ba5365644

NET internal area: 207

Bathrooms: 5+

Bedrooms: 3

Parking spaces: Covered cars

Available from: 2024-07-31

Offered at: **1,200,00**0

Type: Villa

The property is a seafront luxury in Latchi, Neo Chorio. It is part of a seafront project and It has a covered area of 207 sqm and is built on a plot of 895 sqm. It consists of 3 bedrooms and 5 bathrooms. The villa has a large basement with two extra rooms that can be used as an entertainment room, office, or gym. It enjoys spacious, light-filled living and entertainment areas, generously sized balconies, a magnificent roof garden, an infinity pool and a large garden. Offers unobstructed sea views, located only 3 minutes away from Latchi Harbour, fish taverns, restaurants, bars and all amenities. It provides easy access to the Baths of Aphrodite and Akamas Peninsula....