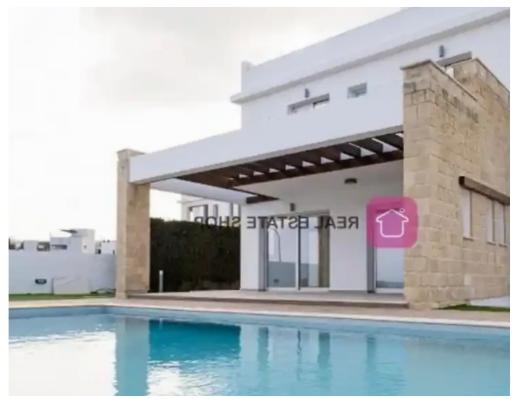

Parking spaces: Covered cars

Available from: 2024-07-31

Offered at: **1,200,00**0

Type: Villa

The property is a seafront luxury in Latchi, Neo Chorio. It is part of a seafront project and It has a covered area of 207 sqm and is built on a plot of 895 sqm. It consists of 3 bedrooms and 5 bathrooms. The villa has a large basement with two extra rooms that can be used as an entertainment room, office, or gym. It enjoys spacious, light-filled living and entertainment areas, generously sized balconies, a magnificent roof garden, an infinity pool and a large garden. Offers unobstructed sea views, located only 3 minutes away from Latchi Harbour, fish taverns, restaurants, bars and all amenities. It provides easy access to the Baths of Aphrodite and Akamas Peninsula....