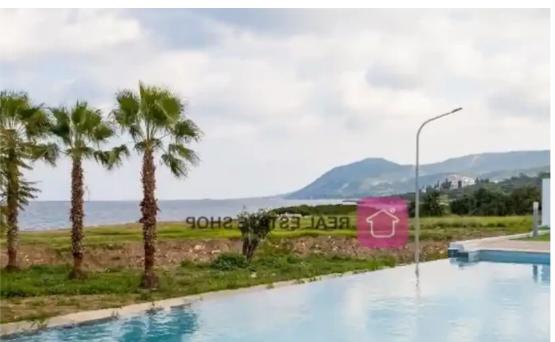

Parking spaces: Covered cars

Available from: 2024-07-31

Offered at: **1,200,00**0

Type: Villa

The property is a seafront luxury in Latchi, Neo Chorio. It is part of a seafront project and It has a covered area of 207 sqm and is built on a plot of 895 sqm. It consists of 3 bedrooms and 5 bathrooms. The villa has a large basement with two extra rooms that can be used as an entertainment room, office, or gym. It enjoys spacious, light-filled living and entertainment areas, generously sized balconies, a magnificent roof garden, an infinity pool and a large garden. Offers unobstructed sea views, located only 3 minutes away from Latchi Harbour, fish taverns, restaurants, bars and all amenities. It provides easy access to the Baths of Aphrodite and Akamas Peninsula....