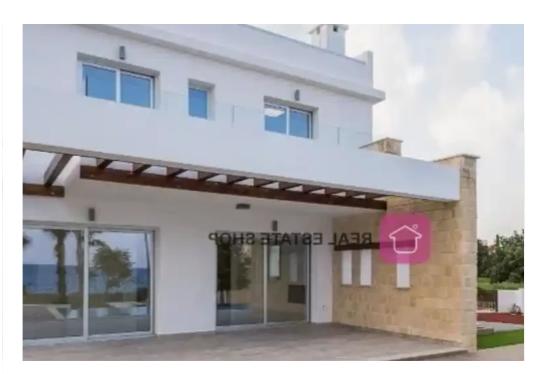

Parking spaces: Covered cars

Available from: 2024-07-31

Offered at: **1,200,00**0

Type: Villa

The property is a seafront luxury in Latchi, Neo Chorio. It is part of a seafront project and It has a covered area of 207 sqm and is built on a plot of 895 sqm. It consists of 3 bedrooms and 5 bathrooms. The villa has a large basement with two extra rooms that can be used as an entertainment room, office, or gym. It enjoys spacious, light-filled living and entertainment areas, generously sized balconies, a magnificent roof garden, an infinity pool and a large garden. Offers unobstructed sea views, located only 3 minutes away from Latchi Harbour, fish taverns, restaurants, bars and all amenities. It provides easy access to the Baths of Aphrodite and Akamas Peninsula....