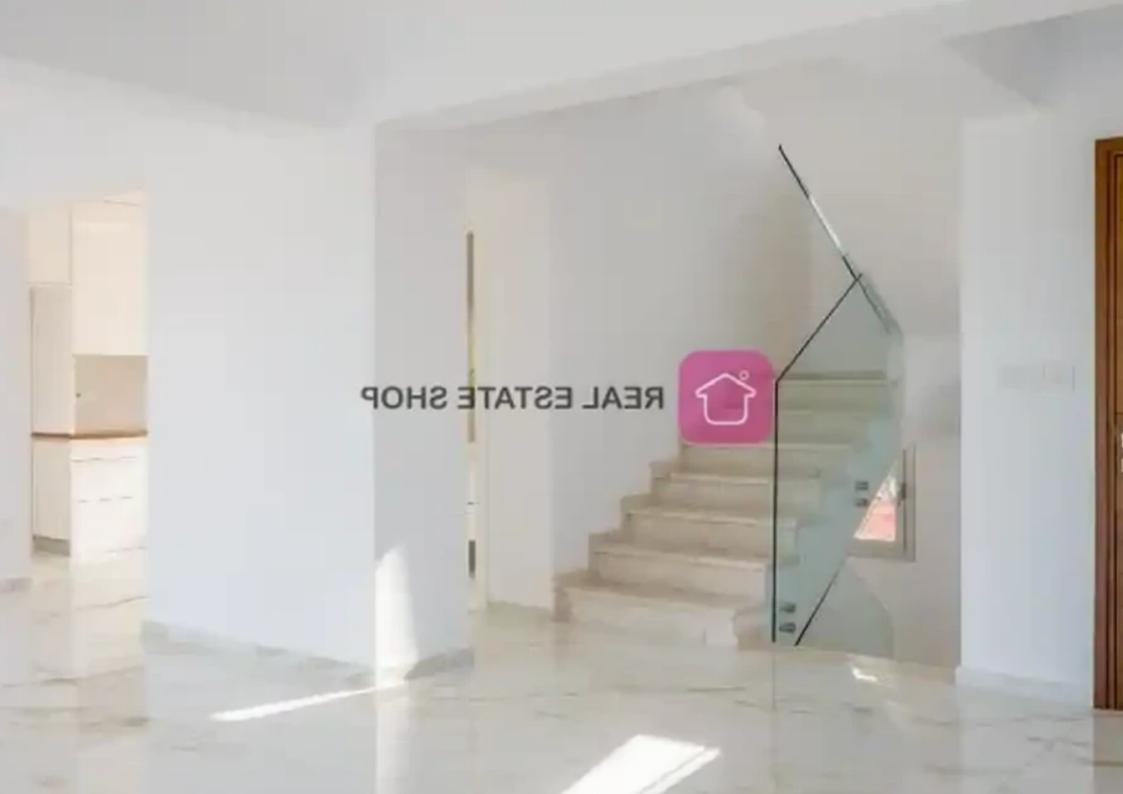

## 3-bedroom villa f?r s?le €1.200.000

Paphos, Neo-Chorio-Pafou-8852, Cyprus

**Offered at:** € 1,200,000

**Estate ID:** 54207

**Ref:** ba5365644

NET internal area: 207

Bathrooms: 5+

Bedrooms: 3

Parking spaces: Covered cars

Available from: 2024-07-31

Offered at: **1,200,00**0

Type: Villa

The property is a seafront luxury in Latchi, Neo Chorio. It is part of a seafront project and It has a covered area of 207 sqm and is built on a plot of 895 sqm. It consists of 3 bedrooms and 5 bathrooms. The villa has a large basement with two extra rooms that can be used as an entertainment room, office, or gym. It enjoys spacious, light-filled living and entertainment areas, generously sized balconies, a magnificent roof garden, an infinity pool and a large garden. Offers unobstructed sea views, located only 3 minutes away from Latchi Harbour, fish taverns, restaurants, bars and all amenities. It provides easy access to the Baths of Aphrodite and Akamas Peninsula....