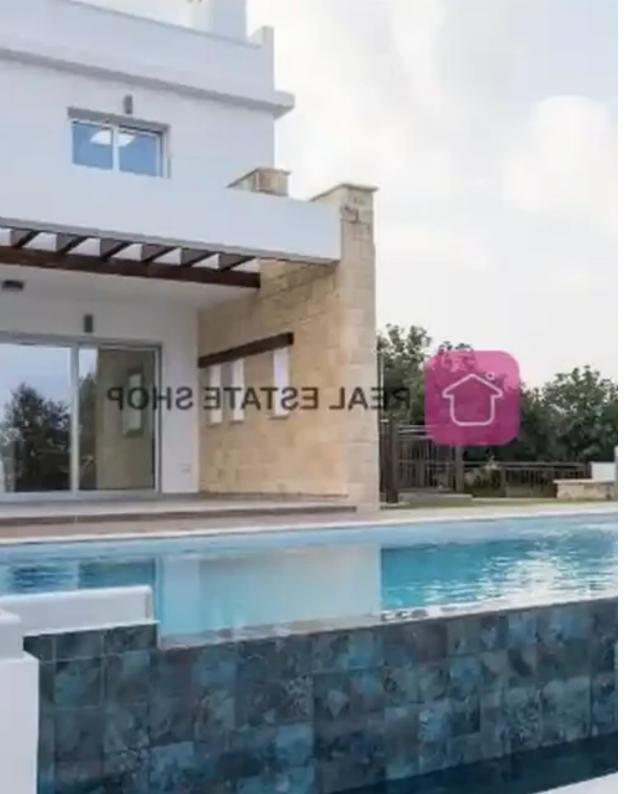

Parking spaces: Covered cars

Available from: 2024-07-31

Offered at: **1,200,00**0

Type: Villa

The property is a seafront luxury in Latchi, Neo Chorio. It is part of a seafront project and It has a covered area of 207 sqm and is built on a plot of 895 sqm. It consists of 3 bedrooms and 5 bathrooms. The villa has a large basement with two extra rooms that can be used as an entertainment room, office, or gym. It enjoys spacious, light-filled living and entertainment areas, generously sized balconies, a magnificent roof garden, an infinity pool and a large garden. Offers unobstructed sea views, located only 3 minutes away from Latchi Harbour, fish taverns, restaurants, bars and all amenities. It provides easy access to the Baths of Aphrodite and Akamas Peninsula....