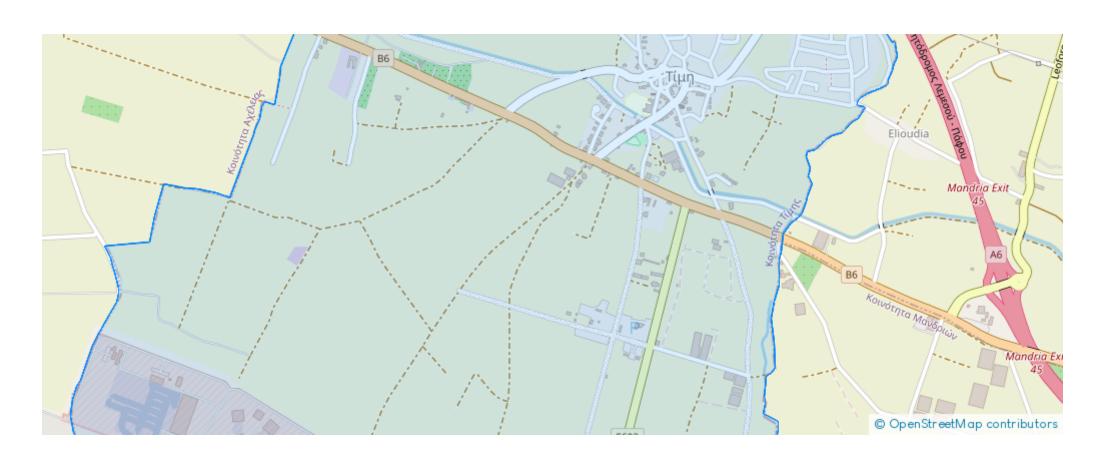

## Residential land 24081 m<sup>2</sup> €831.000

Paphos, Pfo-Timi-8507, Cyprus

**Offered at:** €831,000

**Estate ID:** 54211

**Ref:** ba5365022











Total plot's-land's area: 24081 m²



Coverage: 20 %



Density: 25 %



Available from: 2024-07-31



Offered at: **831,000** 



Type: Residentia



Planning zone: Touristic Zone ?3?

Prime Land for Sale at the SEA FRONT. Touristic Zone ?3? Beach front Land for SALE in Timi Village of Paphos. 117 meters sea frontage Building

Density: 25% Cover: 20% 3 floors 13.1 height Plot: 24,081sqm 500 meters from the Electricity Pole 800 meters from main road to Paphos International

Airport. Investment Opportunity...

## **Estate on map:**