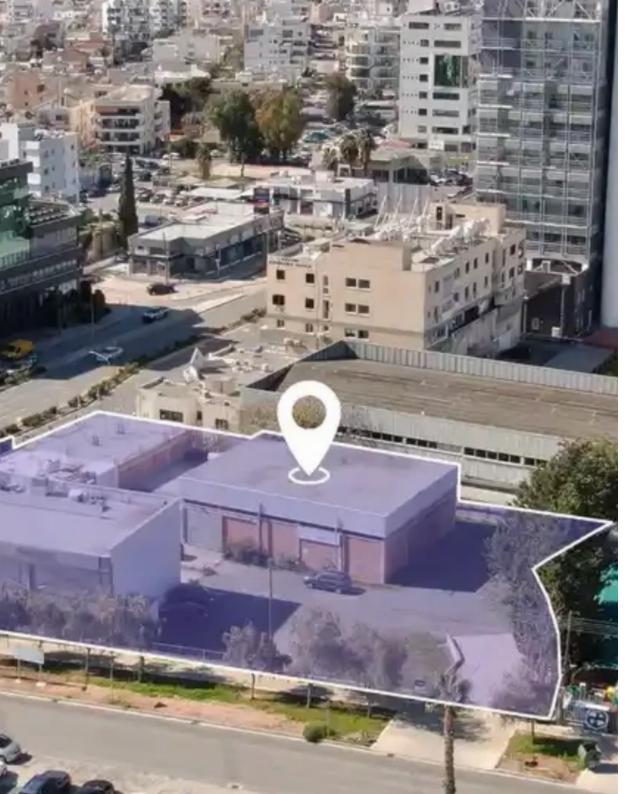

## Commercial land 2422 m<sup>2</sup> €2.906.400

Larnaka, Metropolis-Mall-Agios-Nikolaos-6043, Cyprus

**Offered at:** €2,906,400

**Estate ID:** 54217

**Ref:** ba5293146

Total plot's-land's area: 2422 m²

Coverage: 50 %

Available from: 2024-07-31

Offered at: 2,906,400

Type: **Commercia** 

"Mixed-use plot available for sale in Larnaca City Center. The property is located along Spyrou Kyprianou Avenue, one of the busiest roads in Larnaca. The plot has a total area of 2,422 sq.m., with a flat, even surface and a regular shape. The property occupies a corner position, with its southern boundary adjacent to Spyrou Kyprianou Avenue and its western boundary to Agion Anargiron Street. The property falls within the commercial zone ??2 (59%) and residential zone ??4 (41%). With 180% Building Coefficient, 50% Coverage on 6 floors, and a maximum building height of 24m and 120% Building Coefficient, 50% Coverage on 3 floors, and a maximum building height of 13.5m respectively. The...