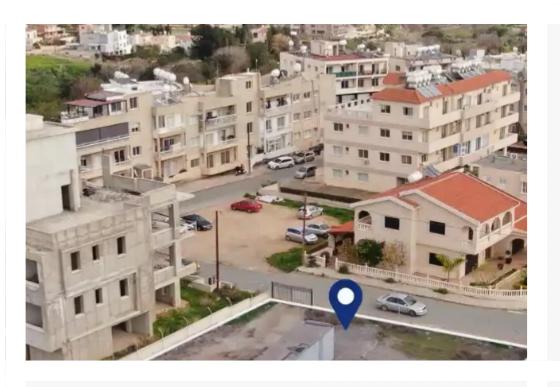

Density: 140 %

Available from: 2024-07-31

Offered at: 236,50

Type: Residentia

mage not found or type unknown

Planning zone: ??3

""Residential plot available for sale in Agios Pavlos quarter, Paphos municipality. The property is located approximately 150m east of Akamantidos Street and about 230m west of Alexandrou Ipsilandi Street. The plot is positioned in a quiet neighborhood characterized by houses and residential buildings. The plot has a total area of 675 sq.m., with a flat, even surface and a regular shape, with a road frontage of 25m. The plot falls within the residential zone ??3, allowing for a 140% Building Coefficient, 50% Coverage on 3 floors, and a maximum building height of 13.5m. This property is listed by Buroka Real Estate agency. Registration Number: 1255, License Number: 511/E""...