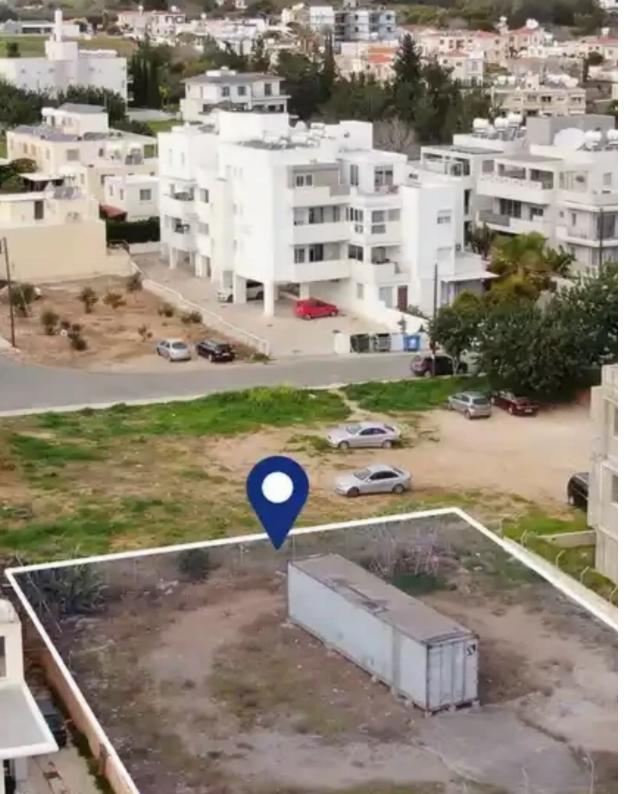

Density: 140 %

Available from: 2024-07-31

Offered at: 236,50

Type: Residentia

mage not found or type unknown

Planning zone: ??3

""Residential plot available for sale in Agios Pavlos quarter, Paphos municipality. The property is located approximately 150m east of Akamantidos Street and about 230m west of Alexandrou Ipsilandi Street. The plot is positioned in a quiet neighborhood characterized by houses and residential buildings. The plot has a total area of 675 sq.m., with a flat, even surface and a regular shape, with a road frontage of 25m. The plot falls within the residential zone ??3, allowing for a 140% Building Coefficient, 50% Coverage on 3 floors, and a maximum building height of 13.5m. This property is listed by Buroka Real Estate agency. Registration Number: 1255, License Number: 511/E""...