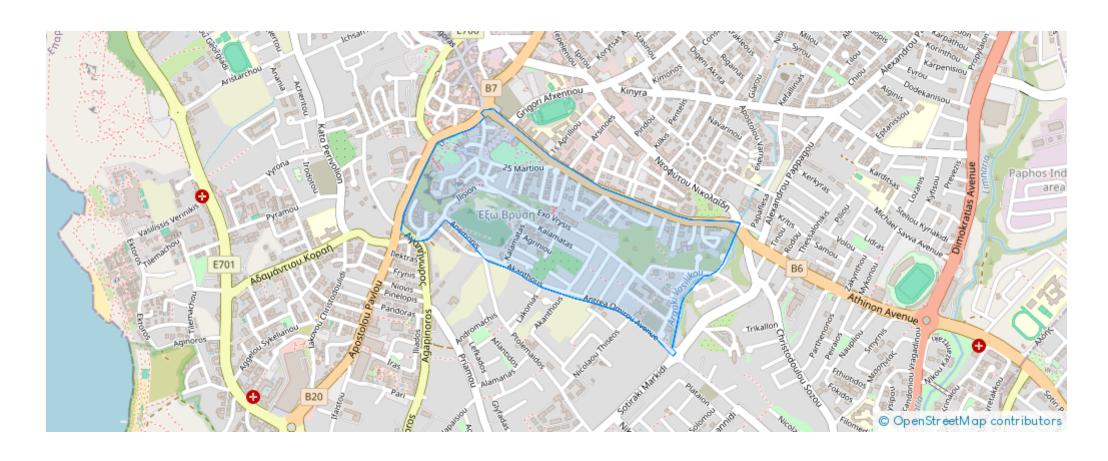

Offered at: 236,50



Type: Residentia

mage not found or type unknown

Planning zone: ??3

""Residential plot available for sale in Agios Pavlos quarter, Paphos municipality. The property is located approximately 150m east of Akamantidos Street and about 230m west of Alexandrou Ipsilandi Street. The plot is positioned in a quiet neighborhood characterized by houses and residential buildings. The plot has a total area of 675 sq.m., with a flat, even surface and a regular shape, with a road frontage of 25m. The plot falls within the residential zone ??3, allowing for a 140% Building Coefficient, 50% Coverage on 3 floors, and a maximum building height of 13.5m. This property is listed by Buroka Real Estate agency. Registration Number: 1255, License Number: 511/E""...

## **Estate on map:**