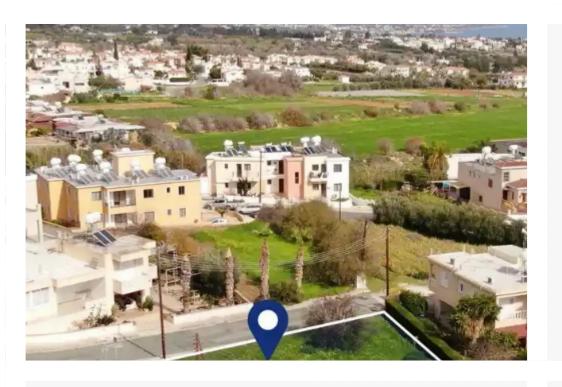

## Residential land 532 m<sup>2</sup> €112.000

Paphos, Empa-8250, Cyprus

**Offered at:** € 112,000

**Estate ID:** 54221

**Ref:** ba5293864

Total plot's-land's area: 532 m²

Available from: 2024-07-31

Offered at: 112,00

Type: Residentia

""Corner plot available for sale in Empa, Paphos. The property is located along the main road of the village, Nicolaou Ellina, approximately 500m south of Apostolos Andreas Church and about 3km east of Chloraka's coastline. The area of the plot is 532 sq.m. and has a flat, even surface. The property occupies a corner position, with its eastern boundary adjacent to Nikolas Ellinas Street and its northern boundary to a dead-end road. The plot falls within the planning zone ??, for which the development status is defined by the Paphos Local Plan. The immediate area is characterized by residential units with sporadic amenities and services such as banks, restaurants, cafes, and shops. Th...