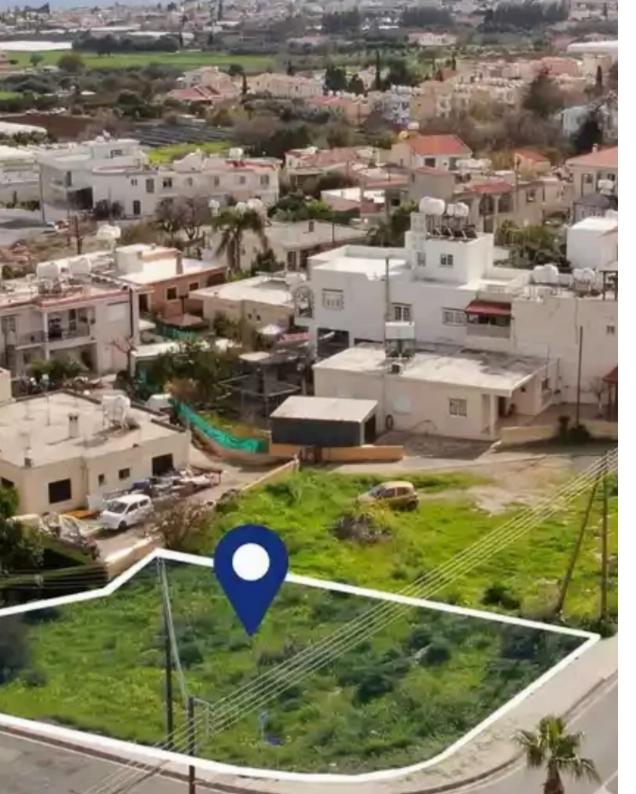

## Residential land 532 m<sup>2</sup> €112.000

Paphos, Empa-8250, Cyprus

**Offered at:** € 112,000

**Estate ID:** 54221

**Ref:** ba5293864

Total plot's-land's area: 532 m²

Available from: 2024-07-31

Offered at: 112,00

Type: Residentia

""Corner plot available for sale in Empa, Paphos. The property is located along the main road of the village, Nicolaou Ellina, approximately 500m south of Apostolos Andreas Church and about 3km east of Chloraka's coastline. The area of the plot is 532 sq.m. and has a flat, even surface. The property occupies a corner position, with its eastern boundary adjacent to Nikolas Ellinas Street and its northern boundary to a dead-end road. The plot falls within the planning zone ??, for which the development status is defined by the Paphos Local Plan. The immediate area is characterized by residential units with sporadic amenities and services such as banks, restaurants, cafes, and shops. Th...