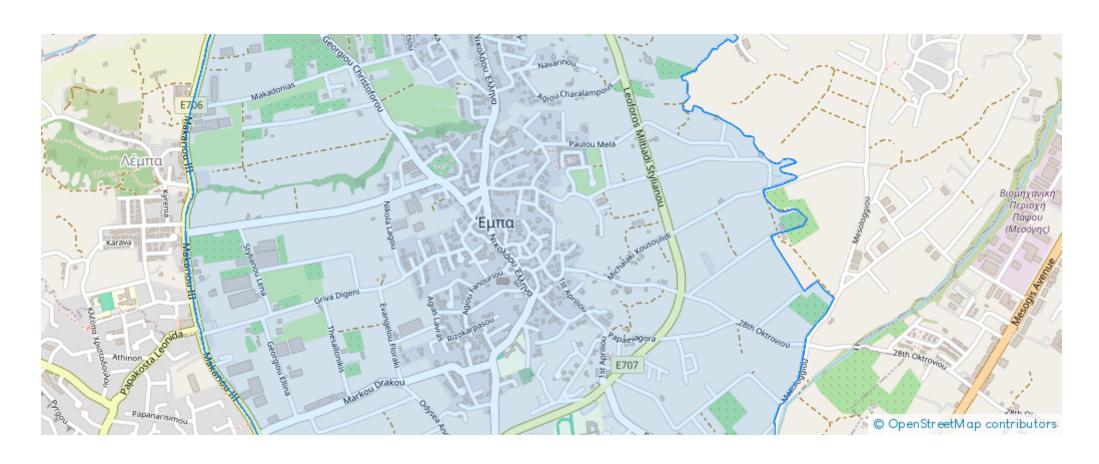

532 m²



Available from: 2024-07-31



Offered at: 112,00



Type: Residentia

""Corner plot available for sale in Empa, Paphos. The property is located along the main road of the village, Nicolaou Ellina, approximately 500m south of Apostolos Andreas Church and about 3km east of Chloraka's coastline. The area of the plot is 532 sq.m. and has a flat, even surface. The property occupies a corner position, with its eastern boundary adjacent to Nikolas Ellinas Street and its northern boundary to a dead-end road. The plot falls within the planning zone ??, for which the development status is defined by the Paphos Local Plan. The immediate area is characterized by residential units with sporadic amenities and services such as banks, restaurants, cafes, and shops. Th...

## **Estate on map:**