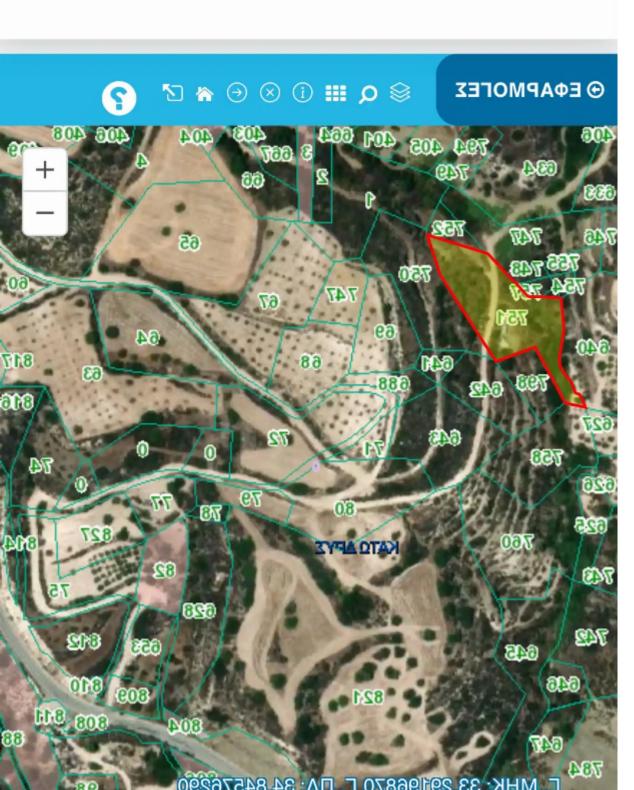

## Agricultural land 4350 m<sup>2</sup> €36.000

Larnaka, Kato-Drys-7714, Cyprus

**Offered at:** € 36,000

**Estate ID:** 54223

**Ref:** ba5320150

Total plot's-land's area: 4350 m²

Coverage: 10 %

Density: 10 %

Available from: 2024-07-31

Offered at: 36,00

Type: **Agricultura**l

Agricultural land for sale with 50 olive trees, drilling for irrigation and provision of running water. on the outskirts of Kato Drys traditional village. The village has easy access to Larnaca-Limassol-Nicosia Intersection. Land of 4350 sqm with 10% building coverage, 10% land coverage, 8.3 meters height and permit up to 2 floors. An ideal in high site for the construction of a house with a view the monastery of Agios Minas....

## **Estate on map:**