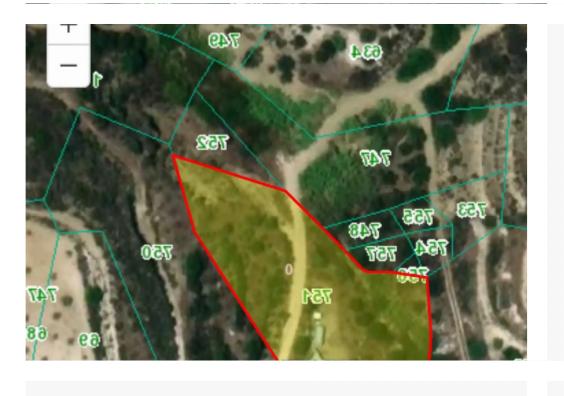

## Agricultural land 4350 m<sup>2</sup> €36.000

Larnaka, Kato-Drys-7714, Cyprus

**Offered at:** € 36,000

**Estate ID:** 54223

**Ref:** ba5320150

Total plot's-land's area: 4350 m²

Coverage: 10 %

Density: 10 %

Available from: 2024-07-31

Offered at: 36,00

Type: **Agricultura**l

Agricultural land for sale with 50 olive trees, drilling for irrigation and provision of running water. on the outskirts of Kato Drys traditional village. The village has easy access to Larnaca-Limassol-Nicosia Intersection. Land of 4350 sqm with 10% building coverage, 10% land coverage, 8.3 meters height and permit up to 2 floors. An ideal in high site for the construction of a house with a view the monastery of Agios Minas....

## **Estate on map:**