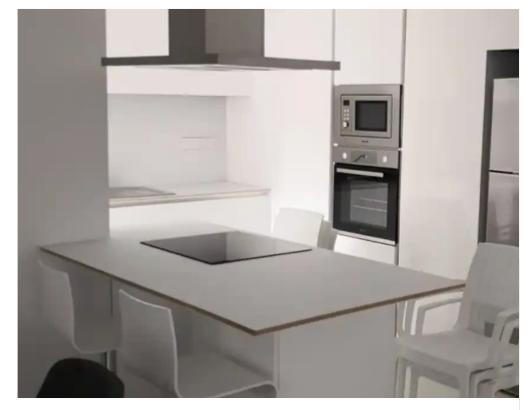

Parking spaces: Covered cars

Available from: 2024-07-31

Offered at: 2,30

Type: Apartment

bedroom apartment located in the highly sought-after Columbia area, easy access to Motorway. Stylish Modern Kitchen and Living Area. 2 Generous Bedrooms for Comfortable Living. 2 Bathrooms, One with a sleek shower, the other with a relaxing bath. Fully Air-Conditioned. Secure Gated Entrance. Communal pool and Jacuzzi. Covered Parking and Additional Storage Space. Expansive Private Veranda 20 sq.m for outdoor enjoyment. Experience luxury living at its finest in this prime location, just moments away from all essential amenities. Don&#39...