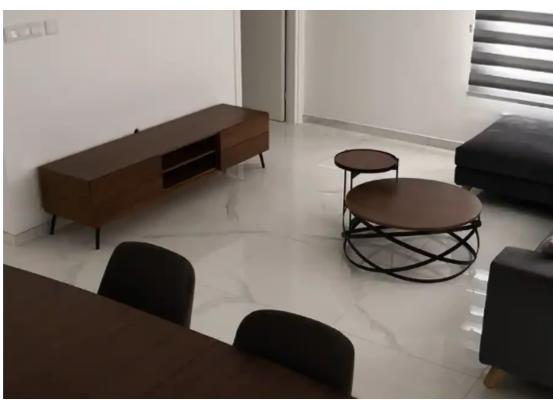

## 2-bedroom apartment to rent €2.275

Limassol, Columbia-Chalomantres-Potamos-Germasogeias-4043, Cyprus

**Offered at:** €2,300

**Estate ID:** 54257

**Ref:** ba5364454

NET internal area: 112

Bathrooms: 2

Bedrooms: 2

Parking spaces: Covered cars

Available from: 2024-07-31

Offered at: 2,30

Type: Apartment

bedroom apartment located in the highly sought-after Columbia area, easy access to Motorway. Stylish Modern Kitchen and Living Area. 2 Generous Bedrooms for Comfortable Living. 2 Bathrooms, One with a sleek shower, the other with a relaxing bath. Fully Air-Conditioned. Secure Gated Entrance. Communal pool and Jacuzzi. Covered Parking and Additional Storage Space. Expansive Private Veranda 20 sq.m for outdoor enjoyment. Experience luxury living at its finest in this prime location, just moments away from all essential amenities. Don&#39...