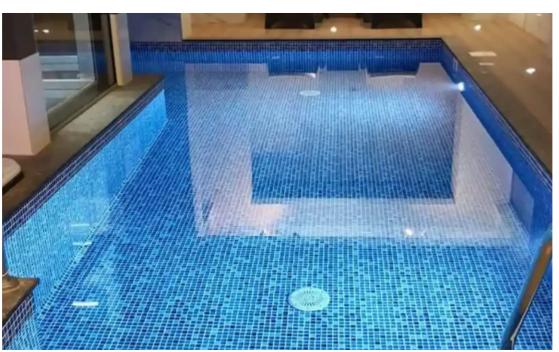

Parking spaces: Covered cars

Available from: 2024-07-31

Offered at: 2,30

Type: Apartment

bedroom apartment located in the highly sought-after Columbia area, easy access to Motorway. Stylish Modern Kitchen and Living Area. 2 Generous Bedrooms for Comfortable Living. 2 Bathrooms, One with a sleek shower, the other with a relaxing bath. Fully Air-Conditioned. Secure Gated Entrance. Communal pool and Jacuzzi. Covered Parking and Additional Storage Space. Expansive Private Veranda 20 sq.m for outdoor enjoyment. Experience luxury living at its finest in this prime location, just moments away from all essential amenities. Don&#39...