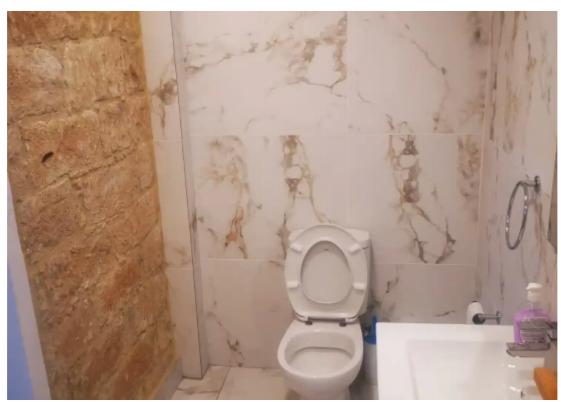

## 1-bedroom semi-detached to rent €1.300

Limassol, Primary-School-Apos-Andreas-3061, Cyprus

**Offered at:** € 1,200

**Estate ID:** 54447

**Ref:** ba5366544

NET internal area: 75

Bathrooms: 1

Bedrooms: 1

Parking spaces: Uncovered cars

Available from: 2024-08-01

Offered at: 1,200

Type: SemidetachedHouse

For rent semi-detached traditional stone house in the heart of limassol. The house has been fully renovated and is now available for rent for the first time. Location is ideal for everyone as it is built in a quiet neighborhood with every amenity within 2 minutes walking distance. Within 200 meters we can find 24 hour kiosk, Bus stop on Makariou street, Pharmacy and Supermarket. Dimensions: - 75 sq meters covered areas - 30 sq meters back veranda - 50 sq meters back yard with trees (ideal for gardening enthusiasts) - 24 sq meters dedicated parking space in front of the house (fits 2 cars perfectly)

Renovated Items: - Fullly renovated kitchen - Parket floors (Artens - AC5 - Water Re...