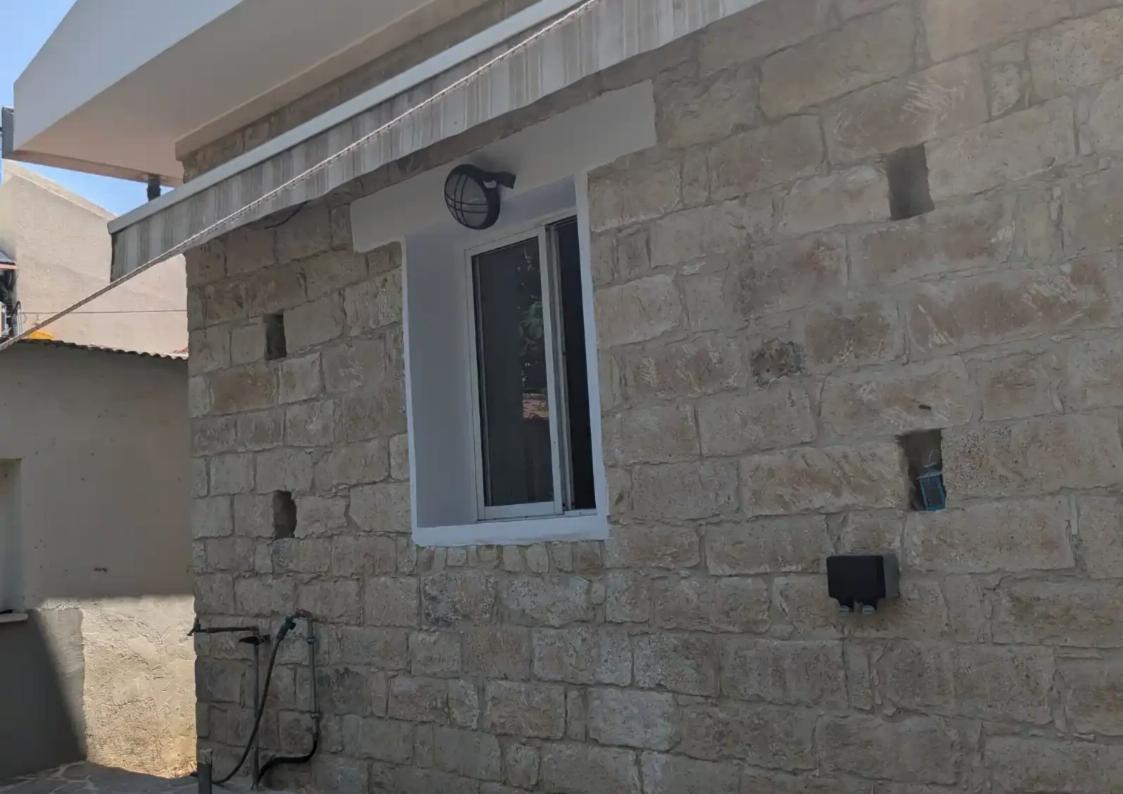

Parking spaces: Uncovered cars

Available from: 2024-08-01

Offered at: 1,200

Type: SemidetachedHouse

For rent semi-detached traditional stone house in the heart of limassol. The house has been fully renovated and is now available for rent for the first time. Location is ideal for everyone as it is built in a quiet neighborhood with every amenity within 2 minutes walking distance. Within 200 meters we can find 24 hour kiosk, Bus stop on Makariou street, Pharmacy and Supermarket. Dimensions: - 75 sq meters covered areas - 30 sq meters back veranda - 50 sq meters back yard with trees (ideal for gardening enthusiasts) - 24 sq meters dedicated parking space in front of the house (fits 2 cars perfectly)