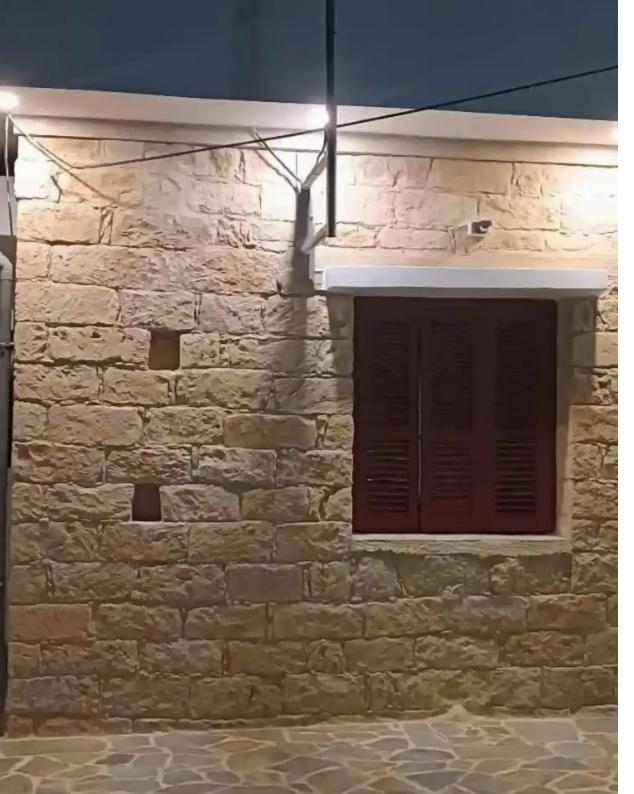

## 1-bedroom semi-detached to rent €1.300

Limassol, Primary-School-Apos-Andreas-3061, Cyprus

**Offered at:** € 1,200

**Estate ID:** 54447

**Ref:** ba5366544

NET internal area: 75

Bathrooms: 1

Bedrooms: 1

Parking spaces: Uncovered cars

Available from: 2024-08-01

Offered at: 1,200

Type: SemidetachedHouse

For rent semi-detached traditional stone house in the heart of limassol. The house has been fully renovated and is now available for rent for the first time. Location is ideal for everyone as it is built in a quiet neighborhood with every amenity within 2 minutes walking distance. Within 200 meters we can find 24 hour kiosk, Bus stop on Makariou street, Pharmacy and Supermarket. Dimensions: - 75 sq meters covered areas - 30 sq meters back veranda - 50 sq meters back yard with trees (ideal for gardening enthusiasts) - 24 sq meters dedicated parking space in front of the house (fits 2 cars perfectly)