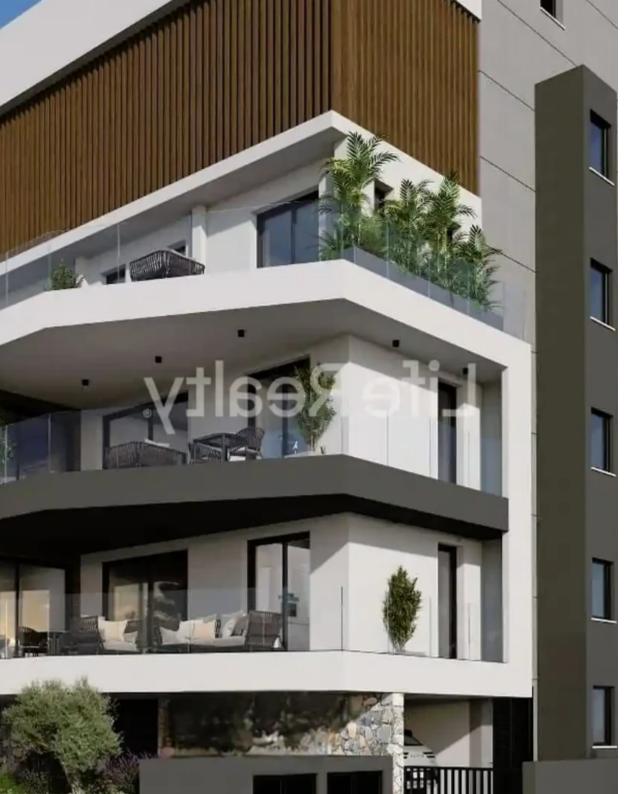

## **3-bedroom apartment f?r s?le**

Limassol, Super-Home-Center-Timou-Prodromou-Mesa-Geitonia-4004 , Cyprus

Offered at: € 600,000 Estate ID: 54514 Ref: ba5366570

""""""This five-flat building, nestled in the esteemed Germasogeia area of Limassol, boasts top-quality finishes, making it an appealing property for both tenants and potential buyers. Here are some key features you can expect from this upscale building: - High-quality porcelain tiles and laminated parquet floors in the bedrooms, ensuring durability and elegance throughout the living spaces. - Modern Italian high-standard kitchen cabinets and wardrobes, adding sophistication and functionality to the living areas. - Gypsum board ceilings with built-in spotlights in kitchens, toilets, and corridors, providing a stylish and well-lit ambiance. Note that bedroom lights or chandeliers are no...