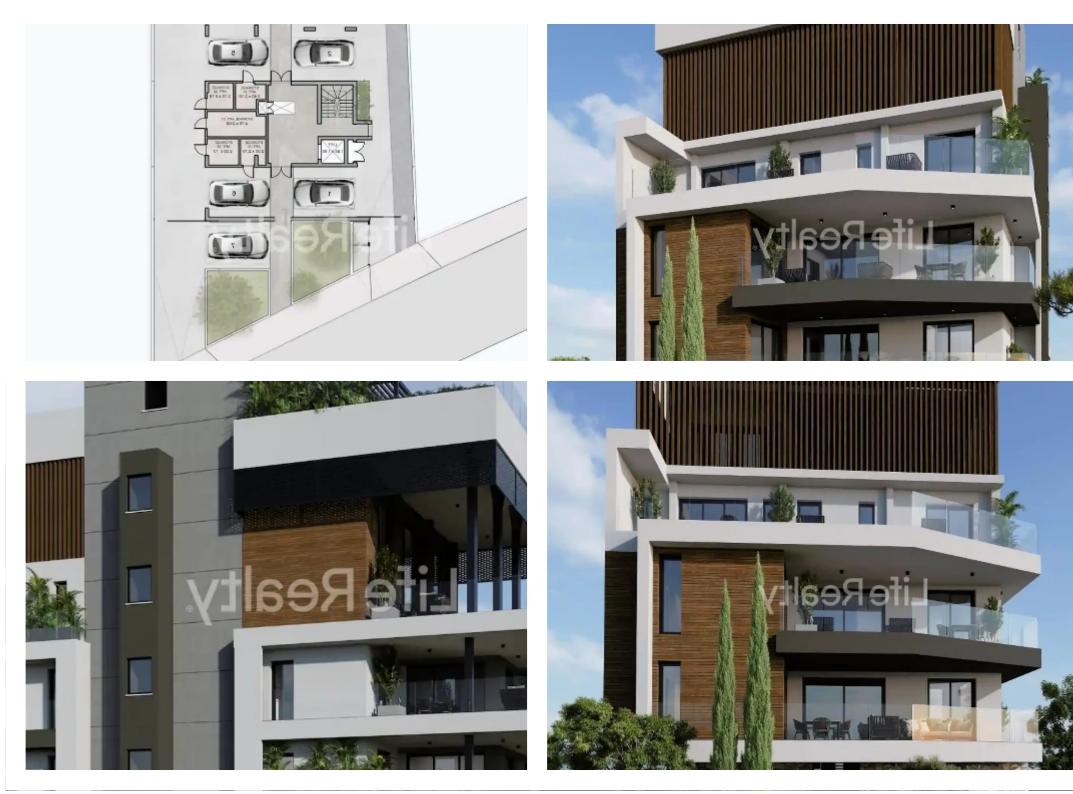

## **3-bedroom apartment f?r s?le**

Limassol, Super-Home-Center-Timou-Prodromou-Mesa-Geitonia-4004 , Cyprus

Offered at: € 600,000 Estate ID: 54514 Ref: ba5366570

""""""This five-flat building, nestled in the esteemed Germasogeia area of Limassol, boasts top-quality finishes, making it an appealing property for both tenants and potential buyers. Here are some key features you can expect from this upscale building: - High-quality porcelain tiles and laminated parquet floors in the bedrooms, ensuring durability and elegance throughout the living spaces. - Modern Italian high-standard kitchen cabinets and wardrobes, adding sophistication and functionality to the living areas. - Gypsum board ceilings with built-in spotlights in kitchens, toilets, and corridors, providing a stylish and well-lit ambiance. Note that bedroom lights or chandeliers are no...