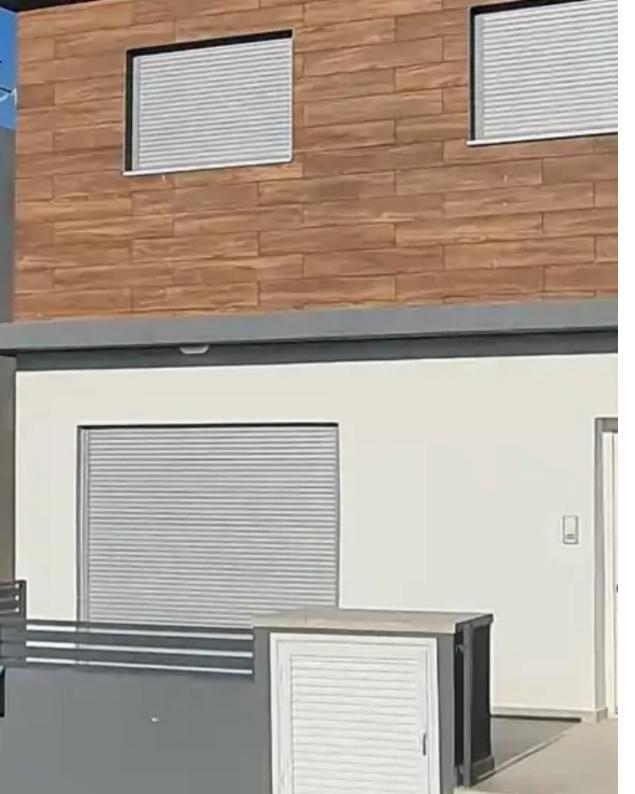

Parking spaces: Covered cars

Available from: 2024-08-13

Offered at: 2,000

Type: PrivateHouse

easy access to Limassol. -? Brand new home with 3 bedrooms and an internal area of 120m². -?? Equipped with a 4.3kW photovoltaic system for energy efficiency. -? Covered garage on the side for secure parking. -? Front veranda and a spacious backyard with a garden. -?? Fully furnished with brand new furniture. -? Includes brand new electrical appliances. -?? New air-conditioning units installed throughout the house. -? Electric roller shutters on all windows for enhanced security...