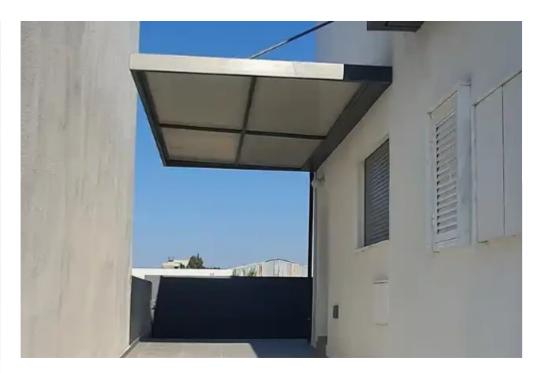

Parking spaces: Covered cars

Available from: 2024-08-13

Offered at: 2,000

Type: PrivateHouse

easy access to Limassol. -? Brand new home with 3 bedrooms and an internal area of 120m². -?? Equipped with a 4.3kW photovoltaic system for energy efficiency. -? Covered garage on the side for secure parking. -? Front veranda and a spacious backyard with a garden. -?? Fully furnished with brand new furniture. -? Includes brand new electrical appliances. -?? New air-conditioning units installed throughout the house. -? Electric roller shutters on all windows for enhanced security...