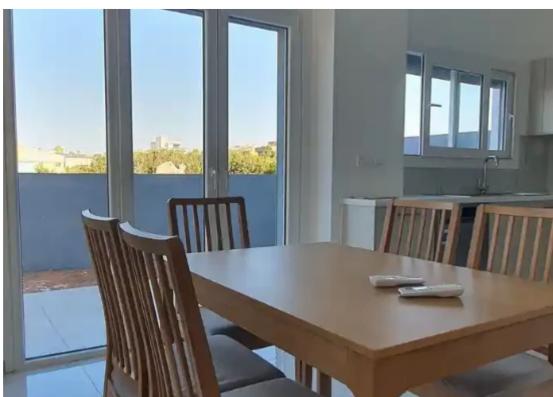

## 3-bedroom detached house to rent €2.000

Limassol, Alexandrou-Ypsilanti-St-Ypsonas-4191, Cyprus

**Offered at:** €2,000

**Estate ID:** 54715

**Ref:** ba5382588

NET internal area: 120

Bathrooms: 3

Bedrooms: 3

Parking spaces: Covered cars

Available from: 2024-08-13

Offered at: 2,000

Type: PrivateHouse

easy access to Limassol. -? Brand new home with 3 bedrooms and an internal area of 120m². -?? Equipped with a 4.3kW photovoltaic system for energy efficiency. -? Covered garage on the side for secure parking. -? Front veranda and a spacious backyard with a garden. -?? Fully furnished with brand new furniture. -? Includes brand new electrical appliances. -?? New air-conditioning units installed throughout the house. -? Electric roller shutters on all windows for enhanced security...