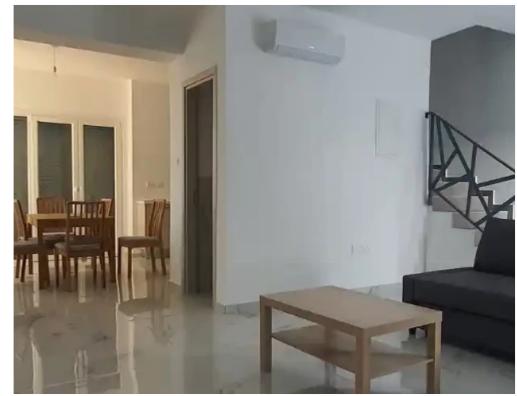

Parking spaces: Covered cars

Available from: 2024-08-13

Offered at: 2,000

Type: PrivateHouse

easy access to Limassol. -? Brand new home with 3 bedrooms and an internal area of 120m². -?? Equipped with a 4.3kW photovoltaic system for energy efficiency. -? Covered garage on the side for secure parking. -? Front veranda and a spacious backyard with a garden. -?? Fully furnished with brand new furniture. -? Includes brand new electrical appliances. -?? New air-conditioning units installed throughout the house. -? Electric roller shutters on all windows for enhanced security...