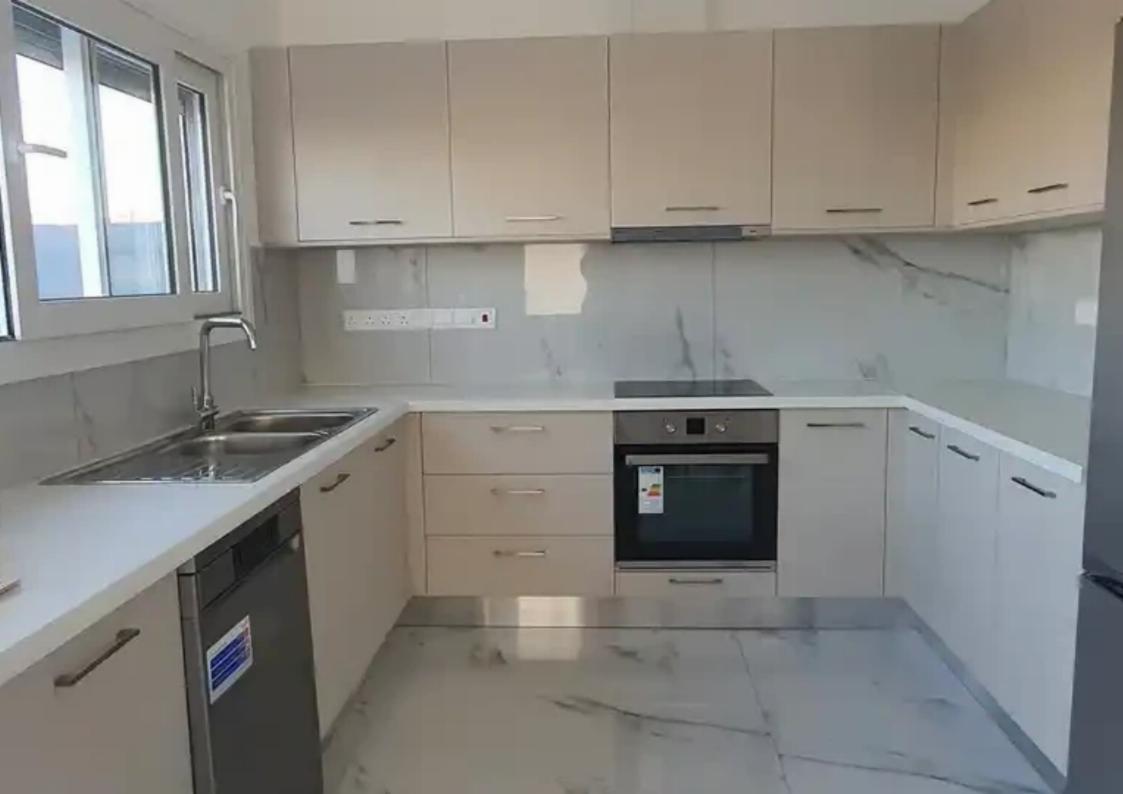

## 3-bedroom detached house to rent €2.000

Limassol, Alexandrou-Ypsilanti-St-Ypsonas-4191, Cyprus

**Offered at:** €2,000

**Estate ID:** 54715

**Ref:** ba5382588

NET internal area: 120

Bathrooms: 3

Bedrooms: 3

Parking spaces: Covered cars

Available from: 2024-08-13

Offered at: 2,000

Type: PrivateHouse

easy access to Limassol. -? Brand new home with 3 bedrooms and an internal area of 120m². -?? Equipped with a 4.3kW photovoltaic system for energy efficiency. -? Covered garage on the side for secure parking. -? Front veranda and a spacious backyard with a garden. -?? Fully furnished with brand new furniture. -? Includes brand new electrical appliances. -?? New air-conditioning units installed throughout the house. -? Electric roller shutters on all windows for enhanced security...